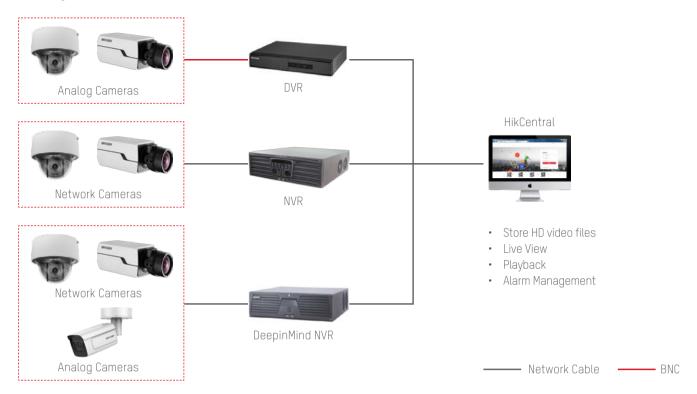

# SOLUTION ARCHITECTURE

# MONITORING ROOMS

Monitoring room store HD video footage, making it available for live viewing, playing back video files, handling alarm events, and reviewing alarm information.

## HikCentral