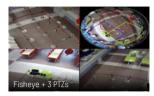

#### **3** LOBBY SURVEILLANCE

Traditionally, multiple cameras are needed for panoramic monitoring, raising installation costs. With high definition fisheye cameras, users can incorporate panoramic video surveillance with fewer devices, simplified installation, and lower construction costs. Hikvision's solutions also support switching among numerous live view modes.

FISHEYE CAMERAS

Maximizes the field of view, enhances details, and reduces distortion