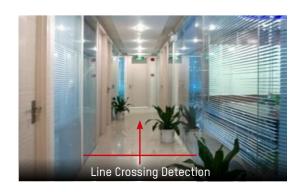

#### surveillance is necessary. Hikvision's solutions include automatic alarm through VCA analysis when key areas are unlawfully entered. Control room security staff receive critical alarm data immediately and can implement assigned protocols.

Offices are prime targets in banks, where