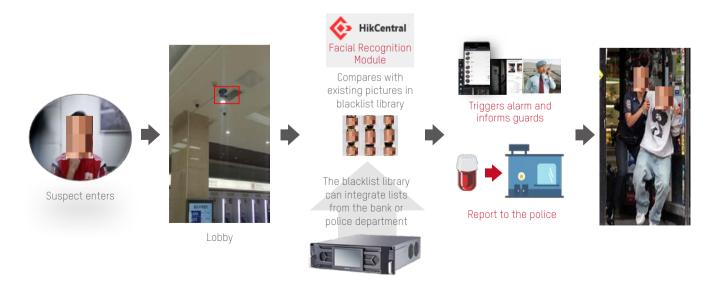

#### SUSPECT RECOGNITION

Banks are very likely to be the targets of criminal behaviors. Suspect recognition function not only prevents people on a blacklist from entering the bank, but also can assist local law enforcement in tracing and arresting criminals.

#### **User Benefits**

This function keeps the bank safe and assists police in capturing suspects.