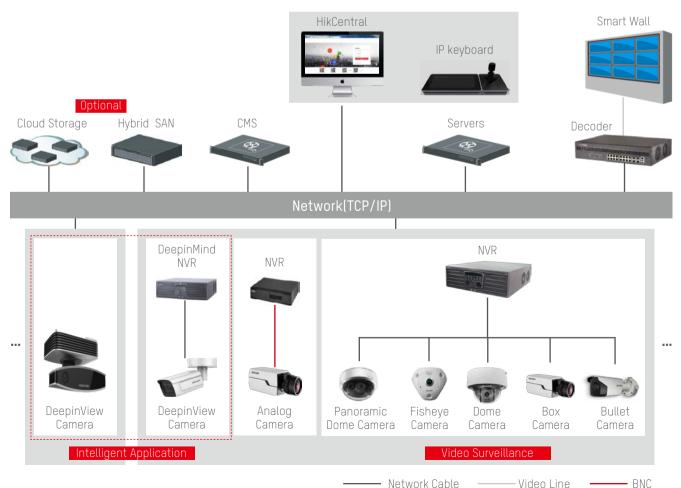

# SOLUTION ARCHITECTURE

#### Centralized Management

· All devices can be managed easily on a Central Management System (CMS), including CCTV, video wall, intelligent system, and more

## HikCentral

#### **Unified Platform**

- Video surveillance management
- Access control
- Facial recognition
- · Smart Wall
- Heat mapping
- · People counting
- POS searching
- ANPR
- Open SDK

#### High Scalability&Fail Safe Mechanism

- High Scalability & Fail Safe
- 1 CMS supports 3,000 channels
- RSM supports 1,024 CMS and encoding devices, or more than 100,000 cameras
- System health monitoring module runs real-time status check
- System failover mechanism and recording, N+1 solution