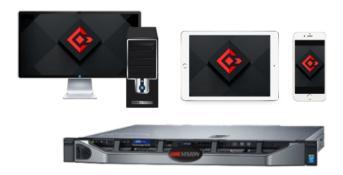

## HikCentral

#### Easy and Efficient

- Easy system / device status management
- Easy and efficient alarm management
- Efficient video search & playback
- Easy footage protection, bookmarking, and exporting
- Easy viewing experience
- Easy access: Mobile / Web / Control client
- Easy user management and authorization management

#### **Unified Platform**

- Video surveillance management
- Access control
- Facial recognition
- · Smart Wall
- Heat mapping
- · People counting
- POS searching
- ANPR
- Open SDK

#### High Scalability&Fail Safe Mechanism

- High Scalability & Fail Safe
- 1 CMS supports 3,000 channels
- RSM supports 1,024 CMS and encoding devices, or more than 100,000 cameras
- System health monitoring module runs real-time status check
- System failover mechanism and recording, N+1 solution