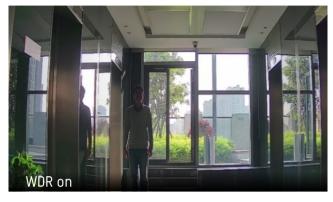

### **2** ENTRANCES & EXITS

Entrances and exits with direct early morning or late afternoon sunlight tend to create silhouettes in many surveillance cameras. Bright backlighting poses a significant challenge for security staff who monitor from a control room. However, Hikvision cameras equipped with Wide Dynamic Range (WDR) digitally balance lighting to create a more lifelike images on the screen. Important details are rendered with clarity to enhance security efforts.

WDR achieves perfect image fidelity without detail loss under strong backlight.