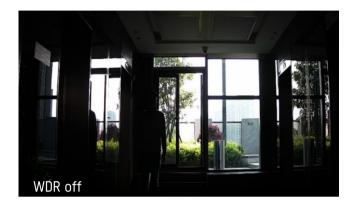

### **2** ENTRANCES & EXITS

Entrances and exits with direct early morning or late afternoon sunlight tend to create silhouettes in many surveillance cameras. Bright backlighting poses a significant challenge for security staff who monitor from a control room. However, Hikvision cameras equipped with Wide Dynamic Range (WDR) digitally balance lighting to create a more lifelike images on the screen. Important details are rendered with clarity to enhance security efforts.

WDR achieves perfect image fidelity without detail loss under strong backlight.