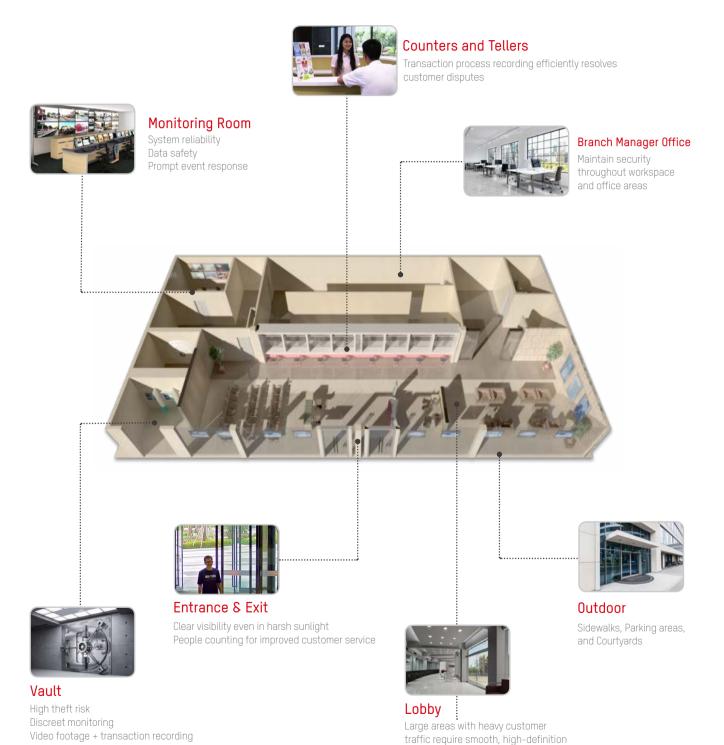

# BANKING BRANCH SCENARIO

video

## **III** OUTDOOR SURVEILLANCE

Outdoor areas around a bank require specialized attention. With conventional methods, various cameras would be installed to achieve a panoramic view, and operators would have to manually shift cameras to live view. With PanoVu Series Dome Cameras, bank security officers get a comprehensive view of all areas just a few devices, along with easier installation and lower construction costs.

### **2** ENTRANCES & EXITS

Entrances and exits with direct early morning or late afternoon sunlight tend to create silhouettes in many surveillance cameras. Bright backlighting poses a significant challenge for security staff who monitor from a control room. However, Hikvision cameras equipped with Wide Dynamic Range (WDR) digitally balance lighting to create a more lifelike images on the screen. Important details are rendered with clarity to enhance security efforts.

#### **3** LOBBY SURVEILLANCE

Traditionally, multiple cameras are needed for panoramic monitoring, raising installation costs. With high definition fisheye cameras, users can incorporate panoramic video surveillance with fewer devices, simplified installation, and lower construction costs. Hikvision's solutions also support switching among numerous live view modes.

### **4** COUNTERS AND TELLERS

A bank counter is a major transaction site. Video surveillance using high definition cameras becomes necessary to prevent crimes and to review video of transaction disputes, ensuring security at the branch.

## **5** CRUCIAL AREAS

Video surveillance is also used in dedicated areas such as vaults, branch managers' offices, and others - even after business hours. Conventional cameras cannot render details clearly in very low light or dark environments. Hikvision's DarkFighterX Camera, however, provides clearer video even under lower illumination. The DarkFighterX quarantees clear video surveillance in crucial areas to promote security at all levels, all hours, day & night.

Offices are prime targets in banks, where

# MONITORING ROOMS

Monitoring room store HD video footage, making it available for live viewing, playing back video files, handling alarm events, and reviewing alarm information.