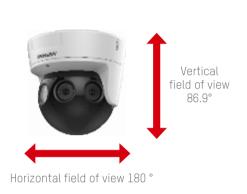

lligent system, and more

#### Maintenance Management

· A unified security device management helps users to discern the status of devices & storage in a comprehensive and intuitive way, improving system functionality and maintainability



# SOLUTION ARCHITECTURE



# BANKING BRANCH SCENARIO



video

## **III** OUTDOOR SURVEILLANCE

Outdoor areas around a bank require specialized attention. With conventional methods, various cameras would be installed to achieve a panoramic view, and operators would have to manually shift cameras to live view. With PanoVu Series Dome Cameras, bank security officers get a comprehensive view of all areas just a few devices, along with easier installation and lower construction costs.

#### BANKING BRANCH VIDEO SURVEILLANCE SOLUTION - OUTDOOR SURVEILLANCE





Area covered by panoramic view



#### PANORAMIC DOME

Supports 4 lenses and provide 180°horizontal view

#### SUSPECT RECOGNITION

Banks are very likely to be the targets of criminal behaviors. Suspect recognition function not only prevents people on a blacklist from entering the bank, but also can assist local law enforcement in tracing and arresting criminals.



#### **User Benefits**

This function keeps the bank safe and assists police in capturing suspects.

### **2** ENTRANCES & EXITS

Entrances and exits with direct early morning or late afternoon sunlight tend to create silhouettes in many surveillance cameras. Bright backlighting poses a significant challenge for security staff who monitor from a control room. However, Hikvision cameras equipped with Wide Dynamic Range (WDR)