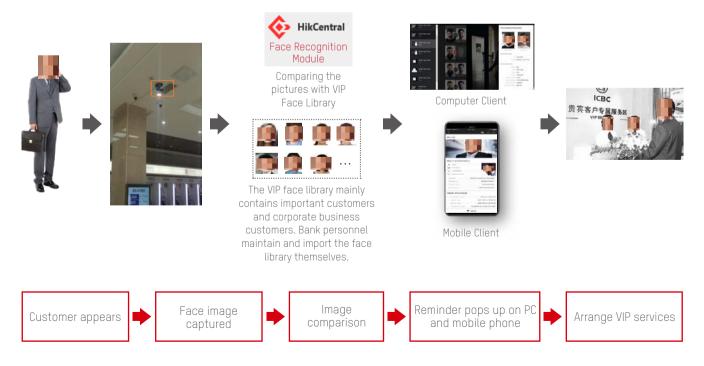

## VIP Recognition

- · According to statistic, a large percentage of sales come from just a few key customers, which makes VIP services more important.
- · With VIP recognition, key customers are able to get VIP services in a timely fashion, improving customer satisfaction.

#### User Benefits

The system can recognize VIP customers and inform staff in order to provide VIP services in a timely fashion, creating a better customer experience and eventually increase revenue.