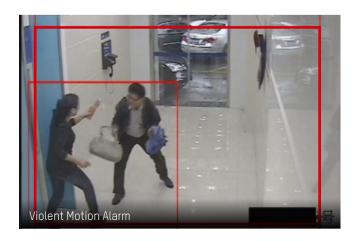

# VIDEO SURVEILLANCE FOR INTELLIGENT APPLICATIONS

Self-service bank requires both CCTV surveillance and preventive measures. Hikvision's solution processes alarms automatically when VCA analysis detect behaviors such as fighting, violent movements, and objects left unattended. System operators can capture events and notify security guards immediately.