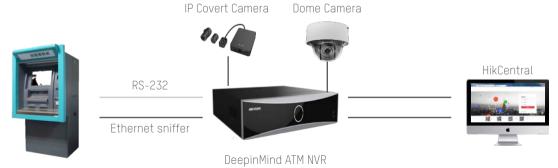

# SOLUTION ARCHITECTURE

Independent ATMs ▶ ATM Monitoring ▶ Video Surveillance

Protocols: Ethernet sniffer: NCR DRS918 DIEBOLD RS232: ICBC

ATM manufacturers: NCR HITACHI DIEBOLD

Note: Some protocols need to be customized.

Self-service Banking ▶ ATM Monitoring ▶ Video Surveillance