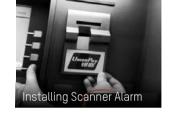

# ATM MONITORING

Protects ATM areas and users from potential financial crimes and ensures a safe transaction environment for customers

**Face Detection** 

Panel Detection

\*Note: Some event monitoring needs to be customized.