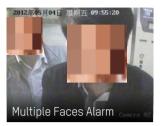

# ATM MONITORING

Protects ATM areas and users from potential financial crimes and ensures a safe transaction environment for customers

**Face Detection** 

Panel Detection

\*Note: Some event monitoring needs to be customized.