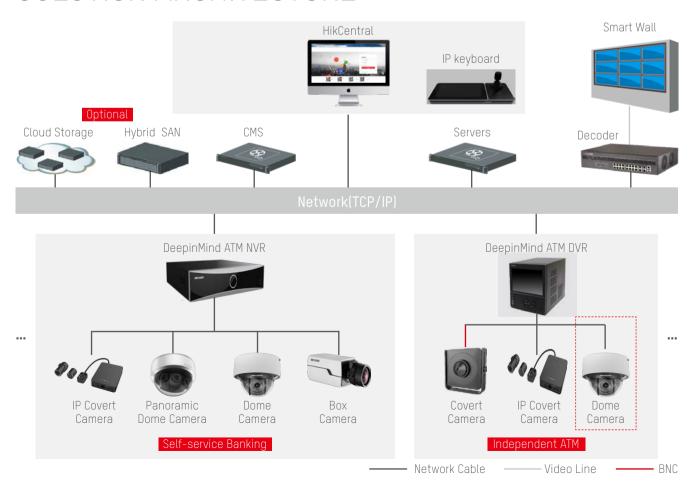

# SOLUTION ARCHITECTURE

Independent ATMs ▶ ATM Monitoring ▶ Video Surveillance

Protocols: Ethernet sniffer: NCR DRS918 DIEBOLD RS232: ICBC

ATM manufacturers: NCR HITACHI DIEBOLD

Note: Some protocols need to be customized.

Self-service Banking ▶ ATM Monitoring ▶ Video Surveillance