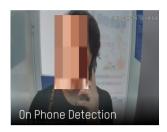

# ATM MONITORING

Protects ATM areas and users from potential financial crimes and ensures a safe transaction environment for customers

**Face Detection** 

Panel Detection

\*Note: Some event monitoring needs to be customized.