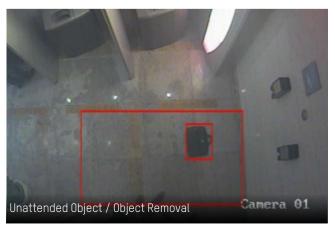

# VIDEO SURVEILLANCE FOR INTELLIGENT APPLICATIONS

Self-service bank requires both CCTV surveillance and preventive measures. Hikvision's solution processes alarms automatically when VCA analysis detect behaviors such as fighting, violent movements, and objects left unattended. System operators can capture events and notify security guards immediately.