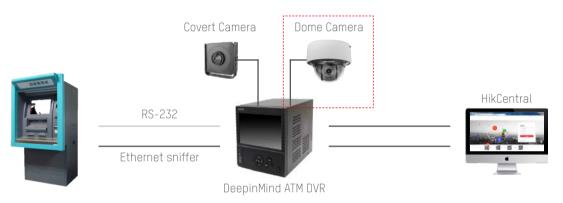

# SOLUTION ARCHITECTURE

Independent ATMs ▶ ATM Monitoring ▶ Video Surveillance

Protocols: Ethernet sniffer: NCR DRS918 DIEBOLD RS232: ICBC

ATM manufacturers: NCR HITACHI DIEBOLD

Note: Some protocols need to be customized.

Self-service Banking ▶ ATM Monitoring ▶ Video Surveillance