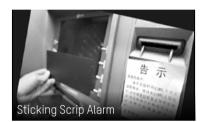

# ATM MONITORING

Protects ATM areas and users from potential financial crimes and ensures a safe transaction environment for customers

**Face Detection** 

Panel Detection

\*Note: Some event monitoring needs to be customized.