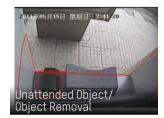

# VIDEO SURVEILLANCE FOR INTELLIGENT APPLICATIONS

Self-service bank requires both CCTV surveillance and preventive measures. Hikvision's solution processes alarms automatically when VCA analysis detect behaviors such as fighting, violent movements, and objects left unattended. System operators can capture events and notify security guards immediately.