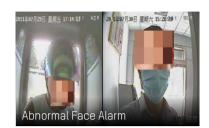

# ATM MONITORING

Protects ATM areas and users from potential financial crimes and ensures a safe transaction environment for customers

**Face Detection** 

Panel Detection

\*Note: Some event monitoring needs to be customized.