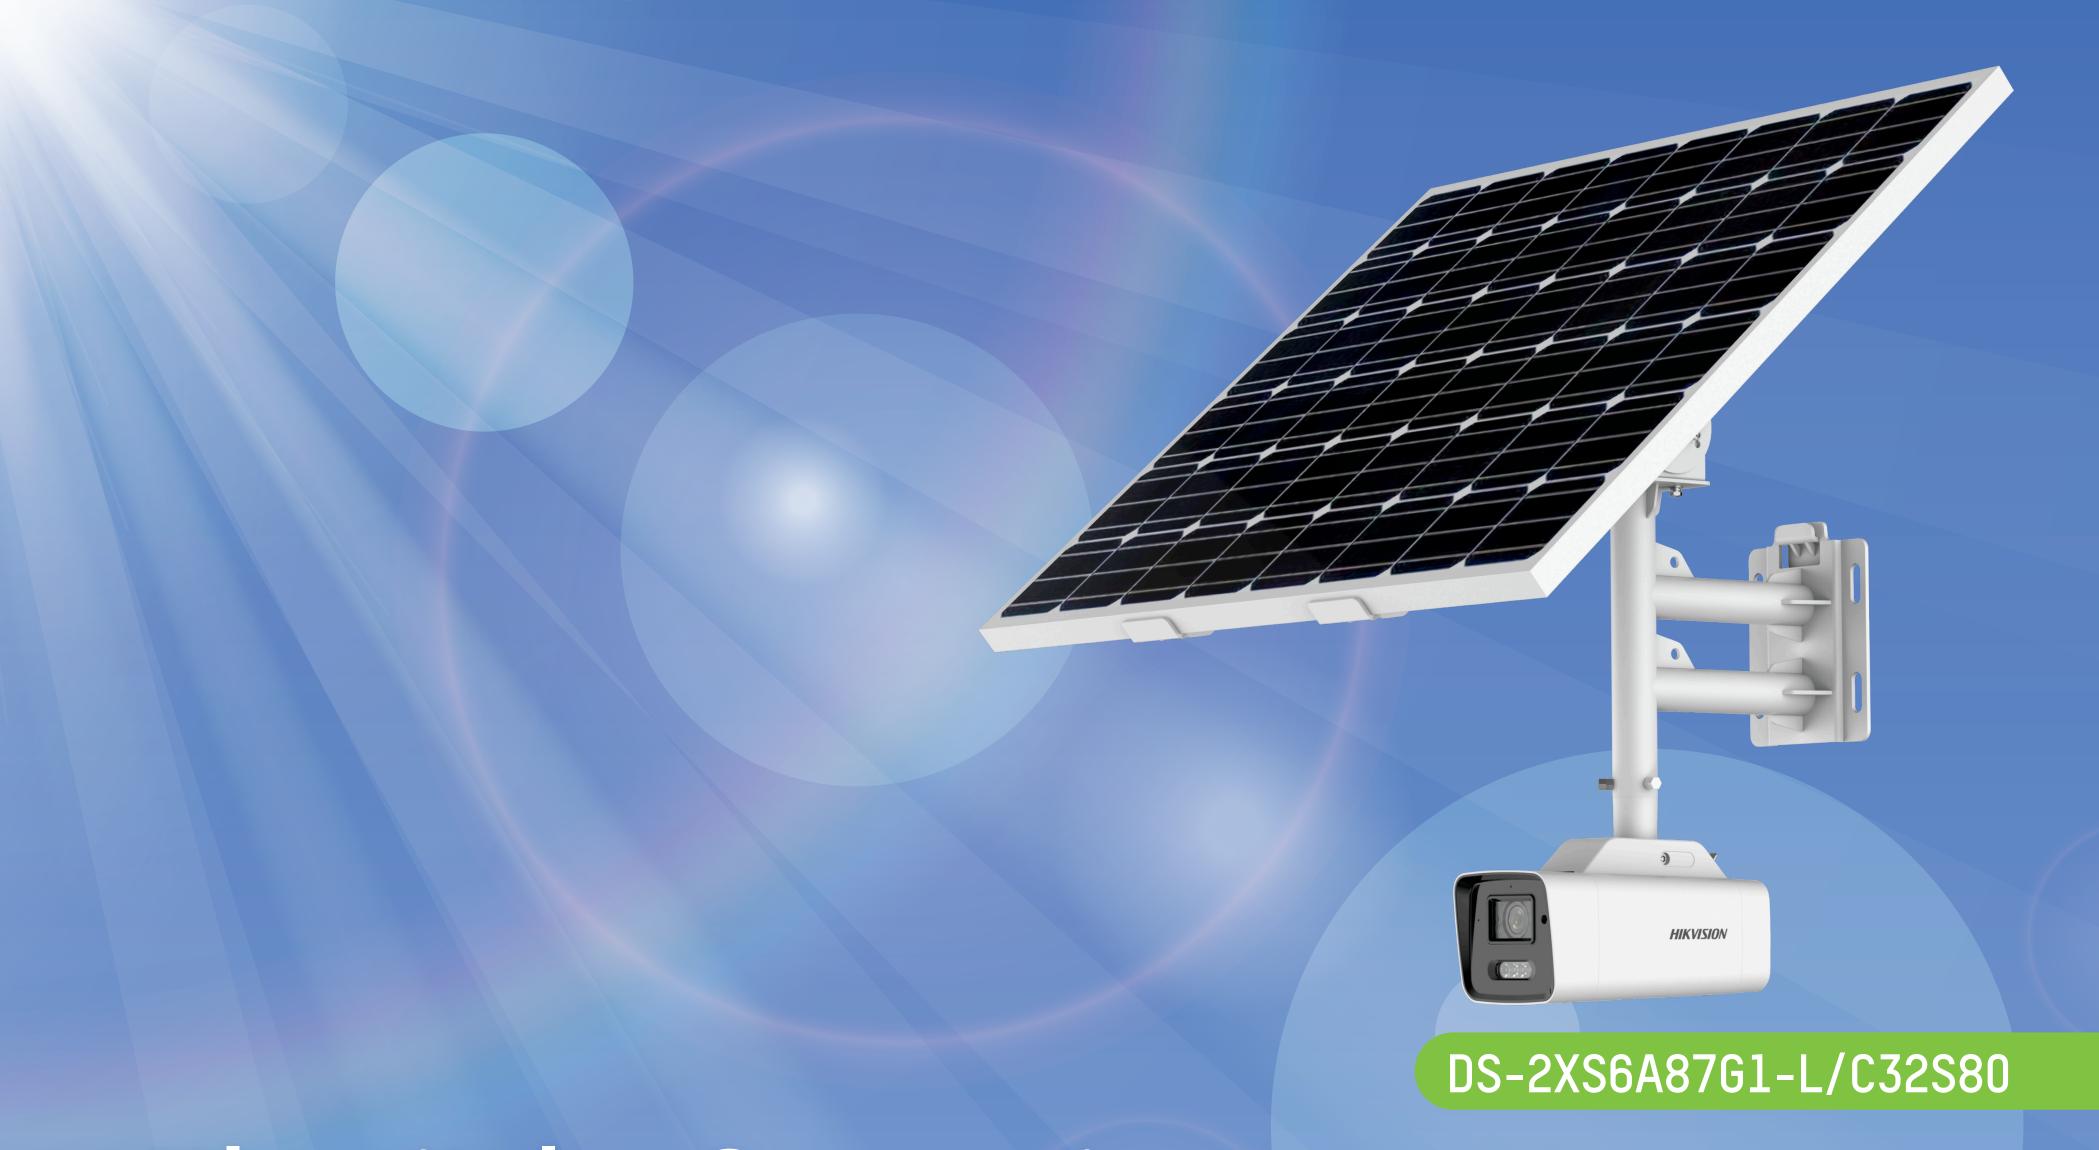

## Flexible Security. Environmental Sustainability

Solar-powered standalone security site

No extra wiring or electricity

4G data transmission

Beaufort scale 12

**IP67** protection

- Sustainable security can be as sure as the sun rising in the morning – solar power supplies all the energy for day and night operation
- · Wireless installation provides the flexibility to secure remote areas or temporary sites
- An all-inclusive setup light enough for one person to install, but strong enough to withstand heavy rains and fierce weather

DS-2XS2T47G0-LDH/4G/C18S40