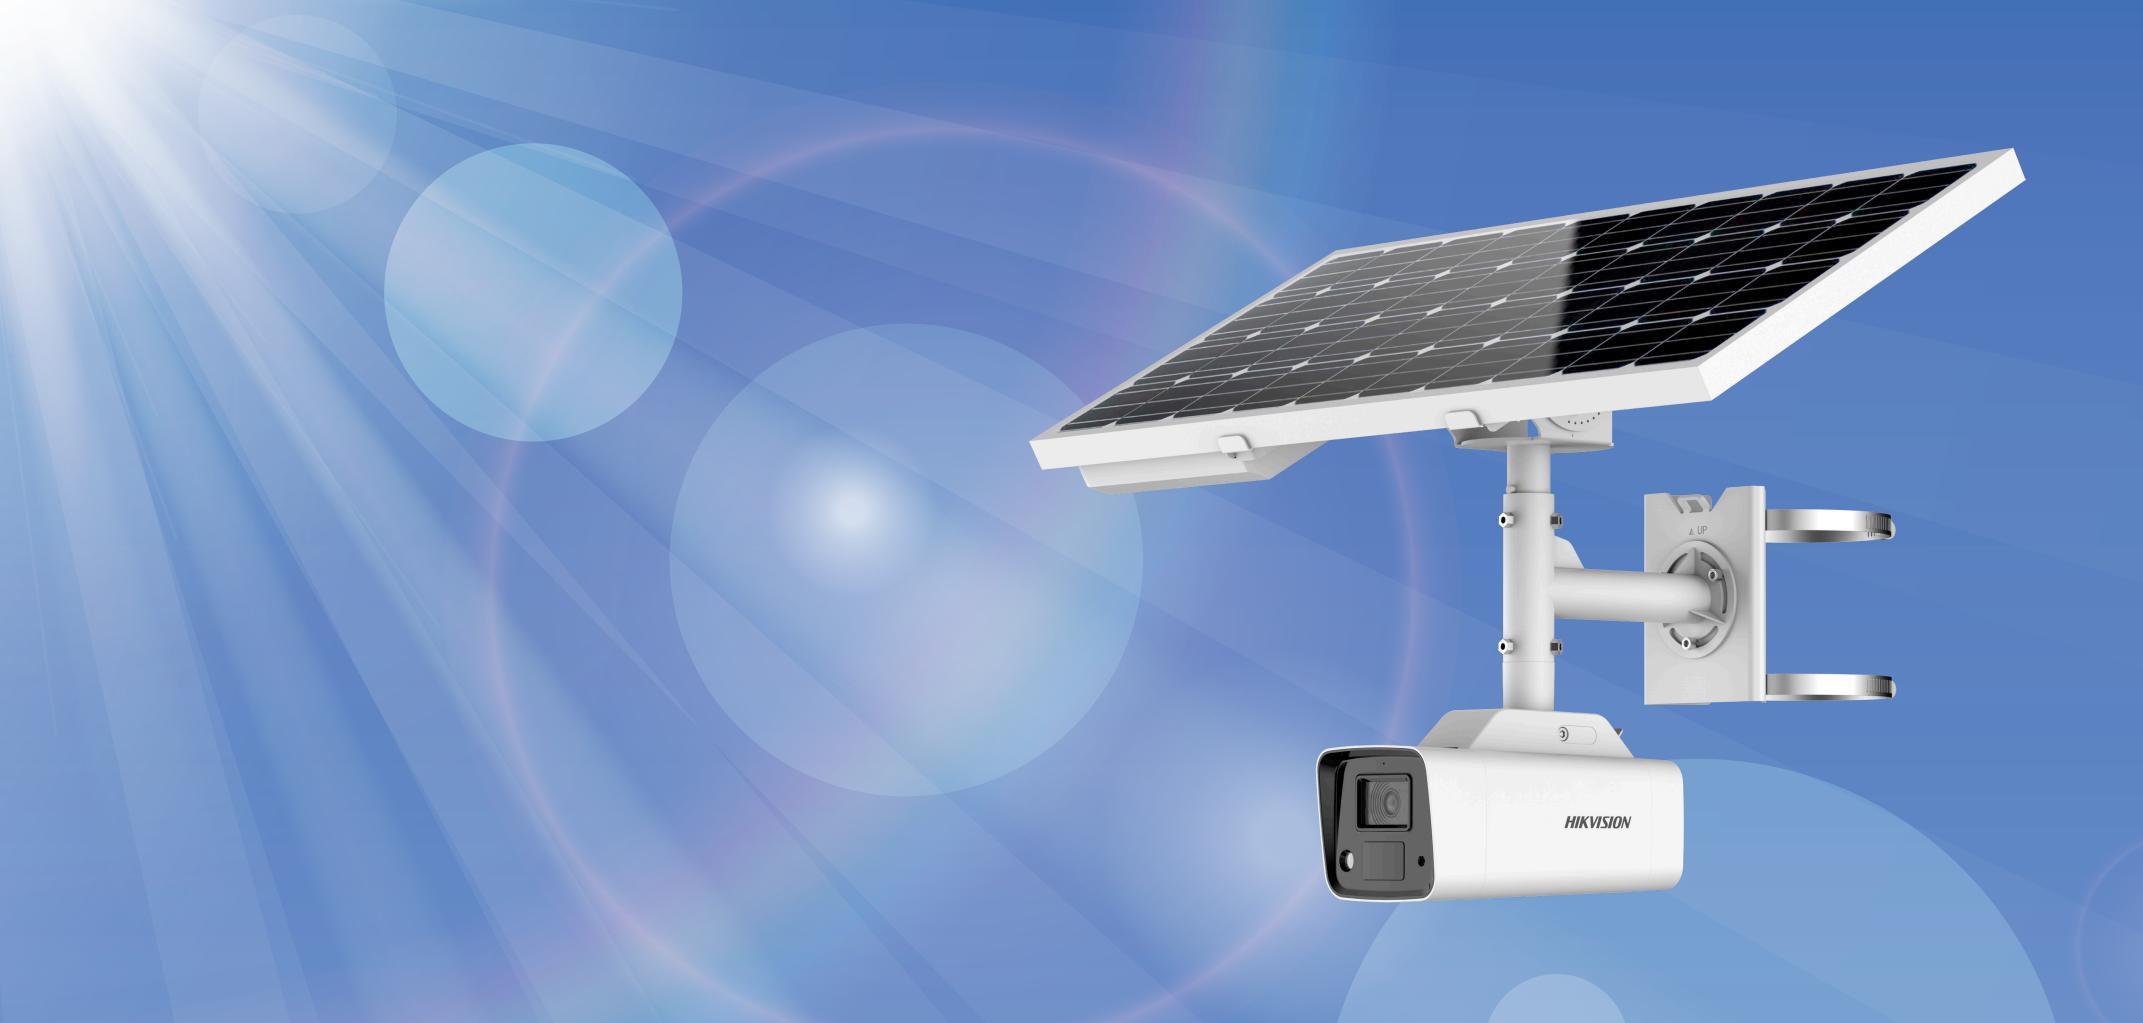

## Flexible Security. Environmental Sustainability

Solar-powered standalone security site

No extra wiring or electricity

4G data transmission

Beaufort scale 12

**IP67** protection

- Sustainable security can be as sure as the sun rising in the morning – solar power supplies all the energy for day and night operation
- · Wireless installation provides the flexibility to secure remote areas or temporary sites
- An all-inclusive setup light enough for one person to install, but strong enough to withstand heavy rains and fierce weather

DS-2XS2T47G0-LDH/4G/C18S40