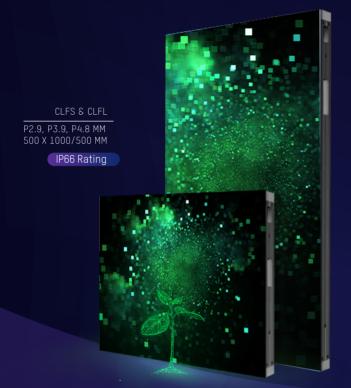

## HIKVISION OUTDOOR LED CABINET

CLFS & CLFL Series Brighter imaging with less energy

30% \*

ENERGY SAVING