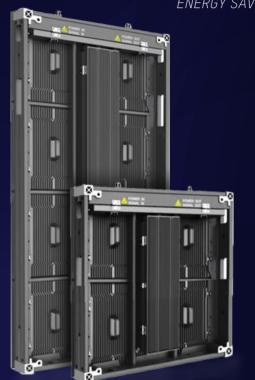

## Excellent heat dissipation

The dissipation design of bottom shell provides better fireproof performance. This enables the cabinet to operate without air conditioning below 60°C\*. High brightness models support customization.

## Ultra light & air conditioner-free

Aluminum cabinet, 40% \*lighter than conventional steel cabinets. Two cabinet sizes provides greater flexibility for a wide range of applications.

Scan to learn more