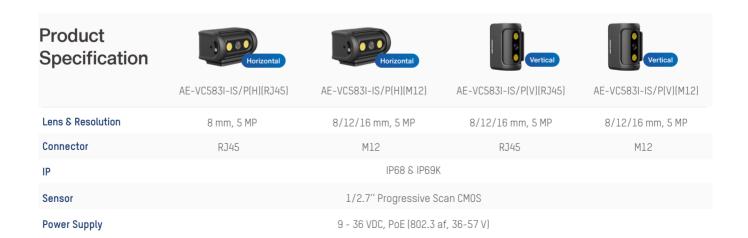

#### In vertical installations,

the Mobile ANPR Camera can cover 2 lanes with side capture, featuring a lens focal length of 8/12 mm with 5 MP resolution.

| Lens | Instillation<br>Angle | Horizontal<br>Field Angle | Stop-line<br>Distance |
|------|-----------------------|---------------------------|-----------------------|
| 8mm  | ≤20°                  | 40°                       | 8m≤ L1 ≤20m           |
| 12mm | ≤15°                  | 26°                       | 14m≤ L1 ≤32m          |

#### In horizontal installations,

the Mobile ANPR Camera can offer front or rear capture over standard 3.5-3.75 m lanes.

| Lens | Detection Dis | Detection Distance |  |
|------|---------------|--------------------|--|
| 8mm  | L1 ≤22m       | H1: 16m            |  |
| 12mm | L2 ≤33m       | H2: 15.2m          |  |
| 16mm | L3 ≤44m       | H3: 15.2m          |  |