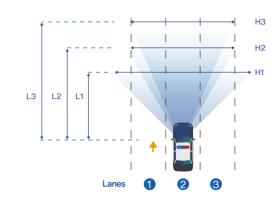

### Flexible installation for a host of scenarios

Supporting **vertical** and **horizontal** installation, Hikvision's Mobile ANPR Camera can suit various vehicles and conditions with flexible applications for front or rear capture.

#### In horizontal installations,

the Mobile ANPR Camera can offer front or rear capture over standard 3.5-3.75 m lanes.

| Lens | Detection Dis | Detection Distance |  |
|------|---------------|--------------------|--|
| 8mm  | L1 ≤22m       | H1: 16m            |  |
| 12mm | L2 ≤33m       | H2: 15.2m          |  |
| 16mm | L3 ≤44m       | H3: 15.2m          |  |