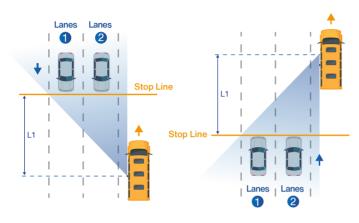

### Flexible installation for a host of scenarios

Supporting **vertical** and **horizontal** installation, Hikvision's Mobile ANPR Camera can suit various vehicles and conditions with flexible applications for front or rear capture.

#### In vertical installations,

the Mobile ANPR Camera can cover 2 lanes with side capture, featuring a lens focal length of 8/12 mm with 5 MP resolution.

| Lens | Instillation<br>Angle | Horizontal<br>Field Angle | Stop-line<br>Distance |
|------|-----------------------|---------------------------|-----------------------|
| 8mm  | ≤20°                  | 40°                       | 8m≤ L1 ≤20m           |
| 12mm | ≤15°                  | 26°                       | 14m≤ L1 ≤32m          |