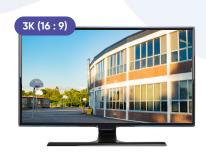

# The second secon

# As Simple as That

# Ultimate Visual Experience without Distortion

- Apply to standard widescreen monitors with a 16:9 aspect ratio
- No distortion during the video preview or playback







- Other 5 MP (16 : 9) camera 2880 × 1620

- Hikvision 3K camera with ColorVu 2960 × 1665

# More Visual Information with High Resolution

• More detailed information can be found in a high-quality, crisp image

# **Ultra Clear Imaging Even in Darkness**

• Ensure clear, colorful imaging in low-light environments



Image taken by DF3T cameras 2 MP







# **3K Products Showcase**





## KF3T(-E)

DS-2CE10KF3T(-E) DS-2CE12KF3T(-E) DS-2CE72KF3T(-E)

- 24/7 color imaging with F1.0 aperture
- 0.0003 lux
- Warm light, WL 20/40m
- **130 dB WDR**, 3D DNR
- PoC (-E)







### KF3T-PIRXO

DS-2CE12KF3T-PIRXO DS-2CE72KF3T-PIRXO

- 24/7 color imaging with F1.0 aperture
- 0.0003 lux
- Live guard
- Audio customization
- PIR detection
- 130 dB WDR, 3D DNR

# Recommended DVRs DVRs with AcuSense

iD