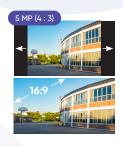

# Ultimate Visual Experience without Distortion

- Apply to standard widescreen monitors with a 16:9 aspect ratio
- No distortion during the video preview or playback

- Other 5 MP (16 : 9) camera 2880 × 1620