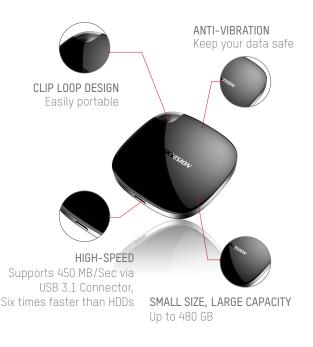

## SPECIFICATIONS

| MODEL                        | DS-UESSD<br>120G-T100I | DS-UESSD<br>240G-T100I | DS-UESSD<br>480G-T100I |
|------------------------------|------------------------|------------------------|------------------------|
| CAPACITY                     | 120 GB                 | 240 GB                 | 480 GB                 |
| MAXIMUM<br>TRANSFER SPEED(R) | 450 MB/Sec             | 450 MB/Sec             | 450 MB/Sec             |
| MAXIMUM<br>TRANSFER SPEED(W) | 340 MB/Sec             | 400 MB/Sec             | 450 MB/Sec             |
| CONNECTOR                    | TYPE C / USB 3.1       |                        |                        |
| DIMENSIONS                   | 68 × 68 × 11.2 MM      |                        |                        |
| WEIGHT                       | 36.5 G                 |                        |                        |
| WARRANTY                     | 3-YEAR LIMITED         |                        |                        |