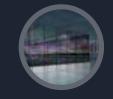

#### Flip chip COB

Flip-chip COB boosts luminous area, energy savings, and temperature reduction by eliminating wire-bonding step.