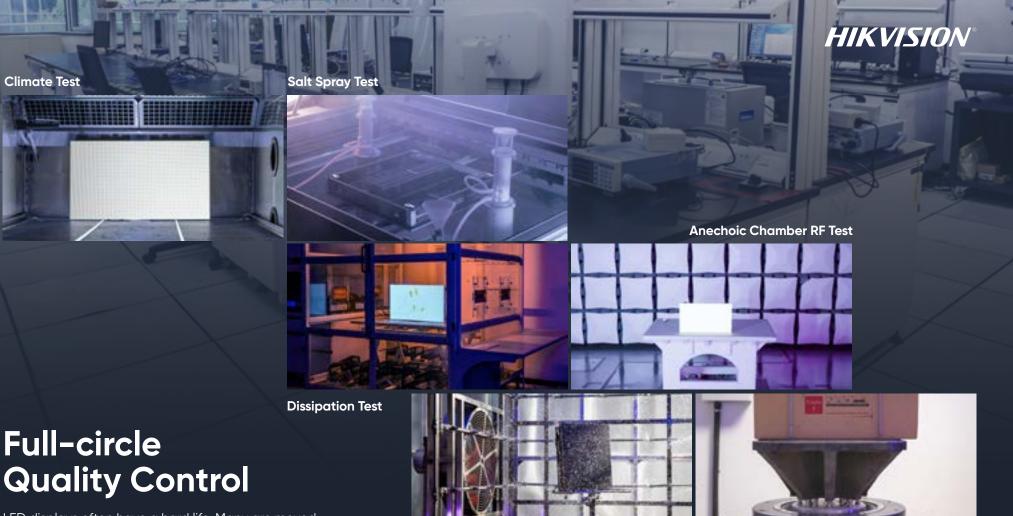

ARABAM STREET, STREET,

Our self-research and self-production rate of baseline products has exceeded 90%, and the monthly production ability of LED lamps exceeds 5 billion.

LED displays often have a hard life. Many are moved frequently, used outdoors on rigs, or placed in hot, direct sunlight for hours – testing their resilience to the utmost limits. By ensuring strict quality with full-circle testing, from incoming parts to outgoing products and everything in between, Hikvision builds every LED display at the highest standards. Our aim and purpose is to truly brighten every moment.

Water Proof Test

Packaging and Transportation Test