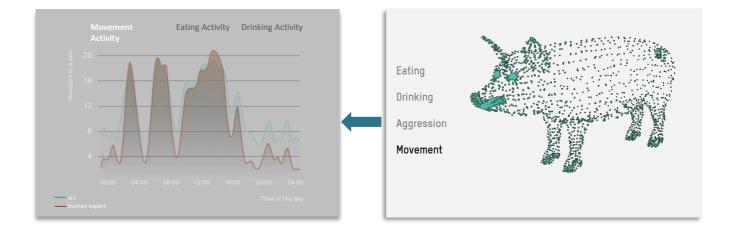

## Key **Features**

Animal tracking: 24/7 with alerts to provide timely feedback given to farmers

**Behavior detection**: use security cameras and artificial intelligence to detect eating, drinking, aggression, and movement of livestock