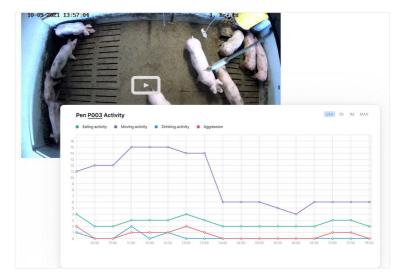

### About Serket Piguard

PIGUARD software analyzes images captured by security cameras using image recognition and Deep Learning algorithms.

This means the software can monitor (24/7) each individual pig's health status and behavior and informs farmers via both web- and app-based interface, allowing them to take appropriate action at an early stage.

## Key **Features**

Animal tracking: 24/7 with alerts to provide timely feedback given to farmers

**Behavior detection**: use security cameras and artificial intelligence to detect eating, drinking, aggression, and movement of livestock