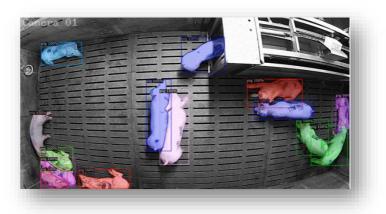

### About Serket Piguard

PIGUARD software analyzes images captured by security cameras using image recognition and Deep Learning algorithms.

This means the software can monitor (24/7) each individual pig's health status and behavior and informs farmers via both web- and app-based interface, allowing them to take appropriate action at an early stage.

## Key **Features**

Animal tracking: 24/7 with alerts to provide timely feedback given to farmers

**Behavior detection**: use security cameras and artificial intelligence to detect eating, drinking, aggression, and movement of livestock