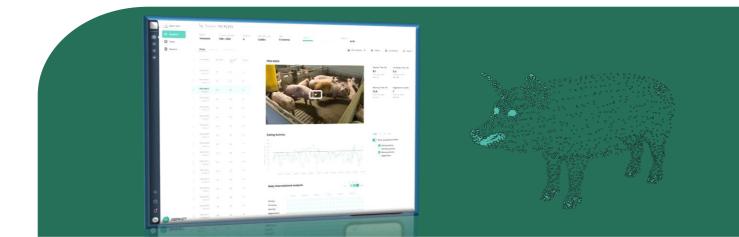

### About Serket Piguard

PIGUARD software analyzes images captured by security cameras using image recognition and Deep Learning algorithms.

This means the software can monitor (24/7) each individual pig's health status and behavior and informs farmers via both web- and app-based interface, allowing them to take appropriate action at an early stage.

#### **Optimized Operation and Management**

Business performance dashboard integrated system provides analyzed data points from multiple sources to help farm owners improve livestock management (e.g. feeding routine and amount) and farm operations.