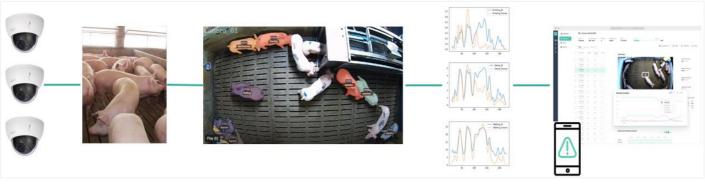

### About Serket Piguard

PIGUARD software analyzes images captured by security cameras using image recognition and Deep Learning algorithms.

This means the software can monitor (24/7) each individual pig's health status and behavior and informs farmers via both web- and app-based interface, allowing them to take appropriate action at an early stage.

### Solution Architecture

Hikvision and Serket provides a solution using regular security cameras and artificial intelligence to identify health, reproduction, and environmental changes early on. This solution can be deployed across pig houses and pens and helps farmers have more control over their livestock, calibrate their feeding and drinking systems, and reduce excessive use of antibiotic treatments. This ultimately reduces the mortality rate and increases production.

Hikvision cameras Collect visual data Detect behavioral patterns

AI analysis

Alerts sent to farmer