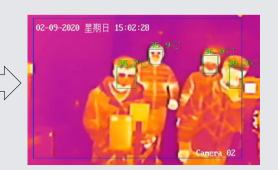

## Solution Introduction

The Solution is designed for the restaurant to take fast temperature screening and flow control applications and provide a safer and healthful environment for customers.

Skin-temperature based detection in high accuracy without surrounding interference; simultaneous temperature screening for up to 30 persons

## >> Solution Components

Al detection, multiple targets detect at same time
Video mode: Bi-spectrum image fusion
accuracy: ±0.5 °C
Flexible tripod or wall

Dual-Lens People Counting Network Camera

- 3D binocular stereo vision and deep learning algorithm improve the accuracy of people counting
- Dual lenses colorful images, more real view and details
   Supporting filtering targets by
  - height