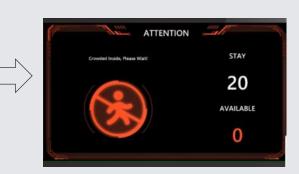

Real-time people counting and triggering when customers number in the restaurant exceeds the limit

**HIKVISIO**A

- ✓ Customer density monitoring
- Food promotion for restaurant