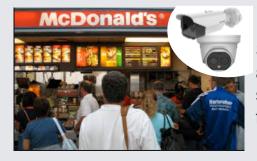

## Solution Introduction

The Solution is designed for the restaurant to take fast temperature screening and flow control applications and provide a safer and healthful environment for customers.

Skin-temperature based detection in high accuracy without surrounding interference; simultaneous temperature screening for up to 30 persons