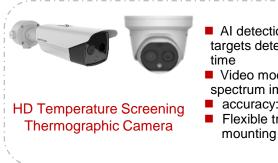

## >> Solution Components

Al detection, multiple targets detect at same time
Video mode: Bi-spectrum image fusion
accuracy: ±0.5 °C
Flexible tripod or wall

Dual-Lens People Counting Network Camera

- 3D binocular stereo vision and deep learning algorithm improve the accuracy of people counting
- Dual lenses colorful images, more real view and details
   Supporting filtering targets by
  - height