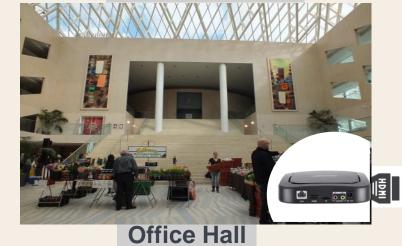

## **Digital Signage Box**

- Flexible Program Management
- 4 channels@ 2MP Camera Access, include
- Thermal Camera and People Counting Camera