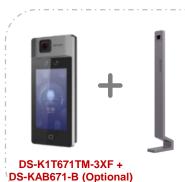

## **Solution Components**

- Face identification, temperature screening, mask detection
- Temperature accuracy: ±0.5°C, range: 30~45°C
- Face Recognition Duration(1:N)
- Wall mounting or floor standing with mounting pole