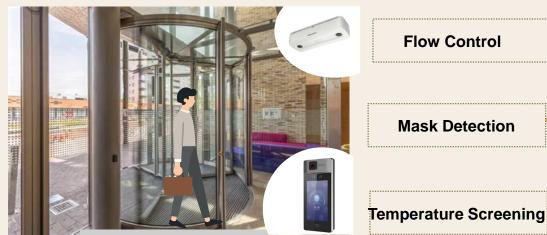

## >>> Solution Introduction

The Solution is designed for the city hall to take fast temperature screening, flow control and mask detection in the entrance & exit and office hall to provide a safer and healthful environment.

## **Solution Components**

- Face identification, temperature screening, mask detection
- Temperature accuracy: ±0.5°C, range: 30~45°C
- Face Recognition Duration(1:N)
- Wall mounting or floor standing with mounting pole

**Dual-Lens People Counting Network Camera** 

- 3D binocular stereo vision and deep learning algorithm improve the accuracy of people counting
- Dual lenses colorful images, more real view and details