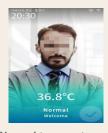

**Entrance & Exit** 

Alarm triggered when remained people number exceeds the limit

Visitor with normal skin temperature allowed to access

Warning for visitor with elevated temperature and provide guidance for further check

Normal temperature

Abnormal temperature

✓ Visitor density monitoring ✓ Important information release and broadcasting