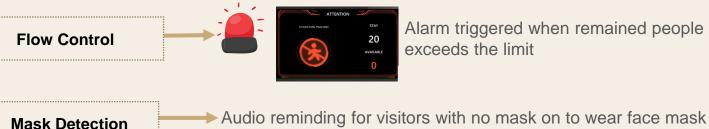

**Entrance & Exit** 

Alarm triggered when remained people number exceeds the limit

Visitor with normal skin temperature allowed to access

Warning for visitor with elevated temperature and provide guidance for further check