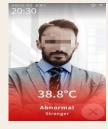

**Entrance & Exit** 

Alarm triggered when remained people number exceeds the limit

Visitor with normal skin temperature allowed to access

Warning for visitor with elevated temperature and provide guidance for further check

Normal temperature

Abnormal temperature

✓ Visitor density monitoring ✓ Important information release and broadcasting