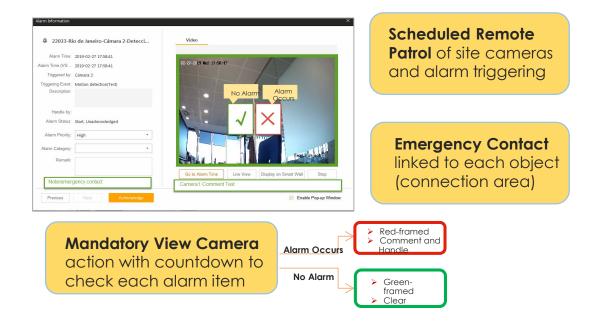

#### HikCentral (Customized)

- Central management of devices
- Multiple object alarm types configurable
- Object created with emergency contact and note
- Scheduled task for cameras patrol
- Alarm linked video view
- Detailed object alarm logs with comments