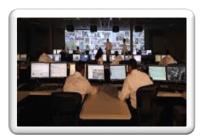

It causes low efficiency and high workload to monitor all connected sites all-day through. Lack of effective working process