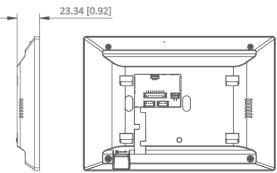

ovak, French, Polish, Dutch, Portuguese (Brazil), Spanish, Hebrew, Romanian, Turkish, Estonian, Danish, Swedish, Norwegian, Finnish, Vietnamese, Croatian, Slovenian, Serbian, Arabic, Portuguese (Portugal), Lithuanian, Uzbek, Kazakh, Mongolian, Ukrainian |  |  |

### Physical Interface

| No. | Description                          |  |
|-----|--------------------------------------|--|
| 1   | Screen                               |  |
| 2   | Microphone                           |  |
| 3   | TF Card Slot                         |  |
| 4   | Four-Wire Terminals                  |  |
| 5   | Network Interface                    |  |
| 6   | Power Supply Interface               |  |
| 7   | Serial Port (For Debugging Use Only) |  |





#### Available Model

DS-KH6320-TDE1

#### Dimension







Unit:mm [inch] SCALE 1:1

### Accessory

#### Optional

| DS-KAW50-1    | DS-KABH6320-T  | DS-KAW50-1N   |
|---------------|----------------|---------------|
| 50W 12V Power | Indoor Station | 50W 12V Power |
| Adapter       | Table Bracket  | Adapter       |
| District,     | To be          |               |

#### Headquarters

No.555 Qianmo Road, Binjiang | Hangzhou 310051, China T+86-571-8807-5998 www.hikvision.com

Follow us on social media to get the latest product and solution information.





HikvisionHQ



HikvisionHQ