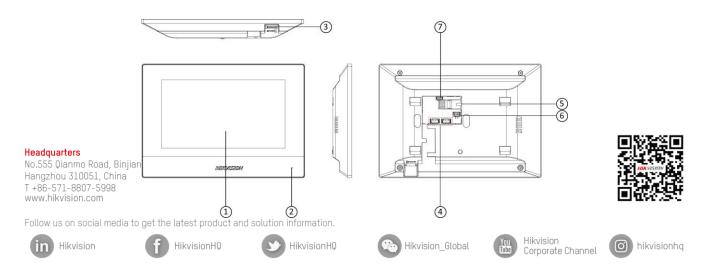

### Physical Interface

| No. | Description                          |  |
|-----|--------------------------------------|--|
| 1   | Screen                               |  |
| 2   | Microphone                           |  |
| 3   | TF Card Slot                         |  |
| 4   | Four-Wire Terminals                  |  |
| 5   | Network Interface                    |  |
| 6   | Power Supply Interface               |  |
| 7   | Serial Port (For Debugging Use Only) |  |