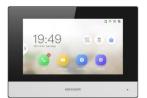

# DS-KH6320-TDE1 Network Indoor Station

The KH6 series IP indoor station, with 7-inch touch screen and Android system, brings you a fluent video and audio communication. By considerating the difficulty of deployment of the traditional video intercom, the device has improved the design and can deploy the whole video intercom system by itself independently, without extra devices or configurations, which reduces the deployment time and cost. You can view, chat with, and send permission for the visitor via mobile phone in anywhere. The device can also link other control systems, such as CCTV system, elevator control system, etc.

- 7-inch TFT touch screen with 1024 × 600 resolution
- Convenient Hik-Connect APP Mobile Control
- Receive calls, open the door and live view remotely
- Easy to use without PC
- Easy wizard for quick set up
- Configure the whole system on one touch screen
- Live view of the door station and cameras in public areas
- Support voice messages when no response from the indoor station
- Receive alarms by linkage with a alarm system and notify the center to handle in time
- Elevator access control