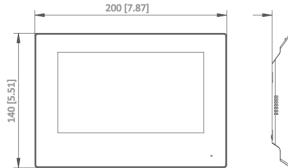

Slovak, French, Polish, Dutch, Portuguese (Brazil), Spanish, Hebrew, Romanian, Turkish, Estonian, Danish, Swedish, Norwegian, Finnish, Vietnamese, Croatian, Slovenian, Serbian, Arabic, Portuguese (Portugal), Lithuanian, Uzbek, Kazakh, Mongolian, Ukrainian |  |  |

### Physical Interface

| No. | Description                          |  |
|-----|--------------------------------------|--|
| 1   | Screen                               |  |
| 2   | Microphone                           |  |
| 3   | TF Card Slot                         |  |
| 4   | Four-Wire Terminals                  |  |
| 5   | Network Interface                    |  |
| 6   | Power Supply Interface               |  |
| 7   | Serial Port (For Debugging Use Only) |  |





#### Available Model

DS-KH6320-TDE1

#### Dimension







Unit:mm [inch] SCALE 1:1

### Accessory

#### Optional

| DS-KAW50-1    | DS-KABH6320-T  | DS-KAW50-1N   |
|---------------|----------------|---------------|
| 50W 12V Power | Indoor Station | 50W 12V Power |
| Adapter       | Table Bracket  | Adapter       |
| District,     | To be          |               |

#### Headquarters

No.555 Qianmo Road, Binjiang | Hangzhou 310051, China T+86-571-8807-5998 www.hikvision.com

Follow us on social media to get the latest product and solution information.





HikvisionHQ



HikvisionHQ