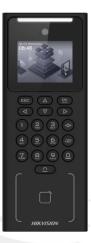

# DS-K1T321EWX Face Recognition Terminal

Face recognition terminal adopts deep learning algorithm, which helps to recognize the face faster with higher accuracy. It also supports multiple authentication modes: face/card/PIN authentication, etc. It can be applied in multiple scenarios, such as buildings, enterprises, financial industries, and other important areas.

- 2.4-inch LCD screen, 2 MP lens
- Multiple authentication methods, including face, card (EM card), and PIN, etc.
- Max. 500 faces, 3000 cards, and 150,000 events
- Face recognition duration < 0.2 s/User
- Supports ISAPI and ISUP 5.0 protocols
- Configuration via the PC web client and mobile web client
- Supports wired network and Wi-Fi (AP mode)
- Supports wiring with secure door control unit or card reader via RS-485