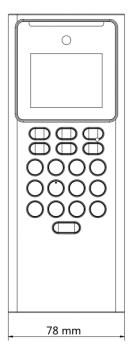

## Dimension

- Accessory
- Optional

| DS-KAB321-B1 | DS-KAB321-B2 |
|--------------|--------------|
| Bracket      | Bracket      |
|              |              |

Headquarters No.555 Qianmo Road, Binjiang District, Hangzhou 310051, China T +86-571-8807-5998 www.hikvision.com