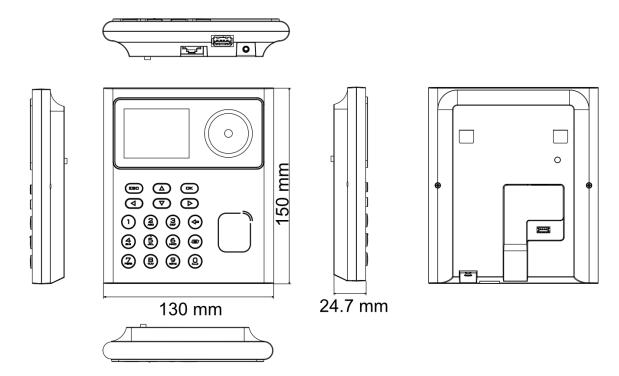

|
| Working temperature        | -10 °C to 55 °C (14 °F to 131 °F)                                                |
| Working humidity           | 0 to 90% (No condensing)                                                         |
| Language                   | English, Spanish (South America), Arabic, Thai, Indonesian, Russian, Vietnamese, |
|                            | Portuguese (Brazil), Korean, Japanese                                            |
| Function                   |                                                                                  |
| Face anti-spoofing         | Support                                                                          |

## Available Model

DS-K1T320EWX



### Dimension



# Accessory

#### Optional





Headquarters No.555 Qianmo Road, Binjiang District, Hangzhou 310051, China T +86-571-8807-5998 www.hikvision.com

Follow us on social media to get the latest product and solution information.











Hikvision Corporate Channel



©Hikvision Digital Technology Co., Ltd. 2023 | Data subject to change without notice |