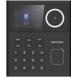

### DS-K1T320EWX Face Recognition Terminal

Face recognition terminal adopts deep learning algorithm, which helps to recognize the face faster with higher accuracy. It also supports multiple authentication modes: face/card/PIN authentication, etc. It can be applied in multiple scenarios, such as buildings, enterprises, financial industries, and other important areas.

- 2.4-inch LCD screen, 2 MP lens
- Multiple authentication methods, including face, card, and PIN etc.
- Supports EM card
- Max. 500 faces, 1,000 cards, and 100,000 events
- Face recognition duration < 0.2 s/User
- Supports ISAPI and ISUP 5.0 protocols
- Configuration via the web client