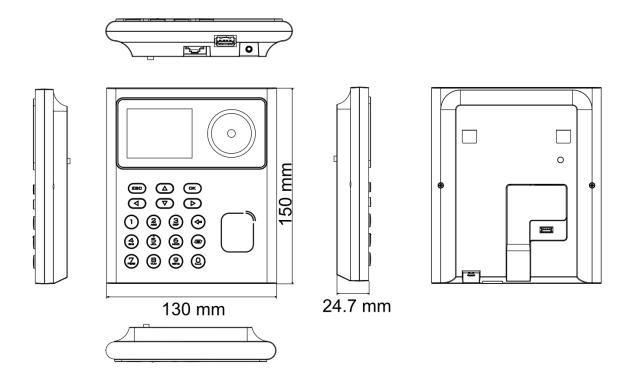

|
| Working temperature        | -10 °C to 55 °C (14 °F to 131 °F)                                                |
| Working humidity           | 0 to 90% (No condensing)                                                         |
| Language                   | English, Spanish (South America), Arabic, Thai, Indonesian, Russian, Vietnamese, |
|                            | Portuguese (Brazil), Korean, Japanese                                            |
| Function                   |                                                                                  |
| Face anti-spoofing         | Support                                                                          |

#### Available Model

DS-K1T320EX



#### Dimension



## Accessory

### Optional





Headquarters No.555 Qianmo Road, Binjiang District, Hangzhou 310051, China T +86-571-8807-5998 www.hikvision.com

Follow us on social media to get the latest product and solution information.





HikvisionHQ



HikvisionHQ



Hikvision\_Global