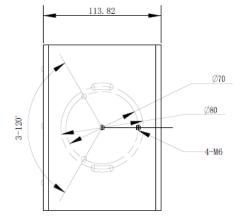

## **Dimension**

Unit: mm

### **Parameter**

| Model      | DS-1278ZJ-HWB/HG/60-300                  |
|------------|------------------------------------------|
| Parameters | Cross Bar Mounting Bracket               |
| Color      | White                                    |
| Material   | Galvanized steel sheet and Steel(sus304) |
| Dimension  | Diameter: 60-300 mm                      |
| Weight     | 1.15 Kg                                  |