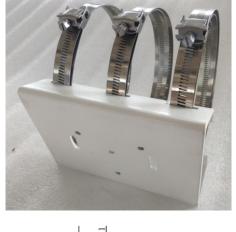

# **Traffic Video Unit-Steel hoop 60/300**

#### **Feature**

- Galvanized steel sheet and steel material with surface spray treatment
- Can be used for radar, supplement light, and traffic unit.

#### **Available Model**

DS-1278ZJ-HWB/HG/60-300