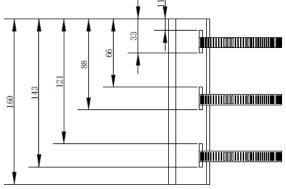

## **Dimension**

Unit: mm

### **Parameter**

| Model      | DS-1278ZJ-HWB/HG/60-300                  |
|------------|------------------------------------------|
| Parameters | Cross Bar Mounting Bracket               |
| Color      | White                                    |
| Material   | Galvanized steel sheet and Steel(sus304) |
| Dimension  | Diameter: 60-300 mm                      |
| Weight     | 1.15 Kg                                  |