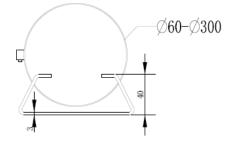

## **Dimension**

Unit: mm

### **Parameter**

| Model      | DS-1278ZJ-HWB/HG/60-300                  |
|------------|------------------------------------------|
| Parameters | Cross Bar Mounting Bracket               |
| Color      | White                                    |
| Material   | Galvanized steel sheet and Steel(sus304) |
| Dimension  | Diameter: 60-300 mm                      |
| Weight     | 1.15 Kg                                  |