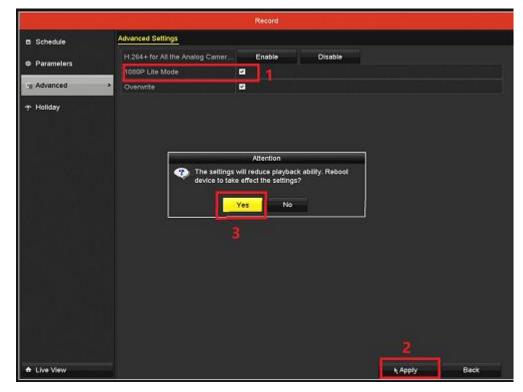

### Steps:

1. Enter *Record-Advanced Advanced Settings*, and enable 1080P lite mode. It will hint an Attention. "The setting will reduce playback ability. Reboot device to take affect the settings?"

Then click "Yes" to enable the Lite Mode function.