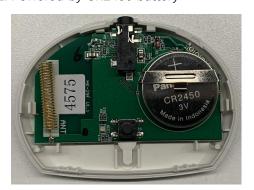

# How to power the wireless water leak detector

1. Powered by CR2450 battery

| Title:   | DS-PD1-WL-W How to reset and connect | Version: | v1.0   | Date: | 19/12/2019 |
|----------|--------------------------------------|----------|--------|-------|------------|
| Product: | Alarm                                | Page:    | 2 of 4 |       |            |
|          |                                      |          |        | H     | KVISION    |