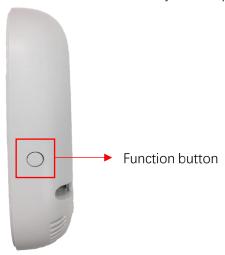

#### How to reset the wireless water leak detector

1. Hold down learn button of wireless water leak detector, and then power on the device

2. Hold down the button, after red light flash 3 times, means reset successfully, as below