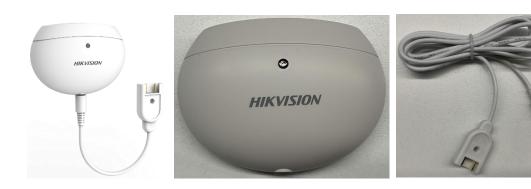

on: | v1.0   | Date: | 19/12/2019 |
|----------|--------------------------------------|----------|--------|-------|------------|
| Product: | Alarm                                | Page:    | 1 of 4 |       |            |
|          |                                      |          |        | H     | KVISION    |

### DS-PD1-WL-W

## How to reset and connect

(2019-12-19)

# Wireless water leak detector parameters

| RF transmission distance | 300m (open area) |
|--------------------------|------------------|
| Tamper Switch            | YES              |
| Detection method         | Touch            |
| Working Temperature      | -10℃ ~ +55℃      |
| Working Humidity         | ≤95%RH           |
| Dimensions (mm)          | 73 x 52 x 21     |

## Wireless water leak detector appearance



# How to power the wireless water leak detector

1. Powered by CR2450 battery



| Title:   | DS-PD1-WL-W How to reset and connect | Version: | v1.0   | Date: | 19/12/2019 |
|----------|--------------------------------------|----------|--------|-------|------------|
| Product: | Alarm                                | Page:    | 2 of 4 |       |            |
|          |                                      |          |        | H     | KVISION    |

#### How to add wireless water leak detector

1. Click the wireless security control panel function button



2. Power on the wireless water leak detector, then Click the learn button



- 3. Wireless security control panel will say 'The water leak detector is added to zone 1', the addition is successful
- 4. Click wireless security control p