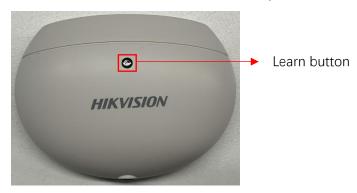

#### How to add wireless water leak detector

1. Click the wireless security control panel function button

2. Power on the wireless water leak detector, then Click the learn button

- 3. Wireless security control panel will say 'The water leak detector is added to zone 1', the addition is successful
- 4. Click wireless security control panel function button again to finish the adding mode