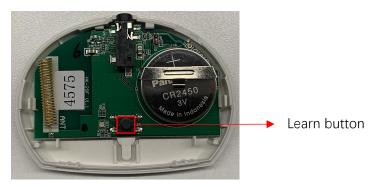

## Wireless water leak detector appearance

#### How to add wireless water leak detector

1. Click the wireless security control panel function button

2. Power on the wireless water leak detector, then Click the learn button

- 3. Wireless security control panel will say 'The water leak detector is added to zone 1', the addition is successful
- 4. Click wireless security control panel function button again to finish the adding mode

#### How to reset the wireless water leak detector

1. Hold down learn button of wireless water leak detector, and then power on the device

2. Hold down the button, after red light flash 3 times, means reset successfully, as below