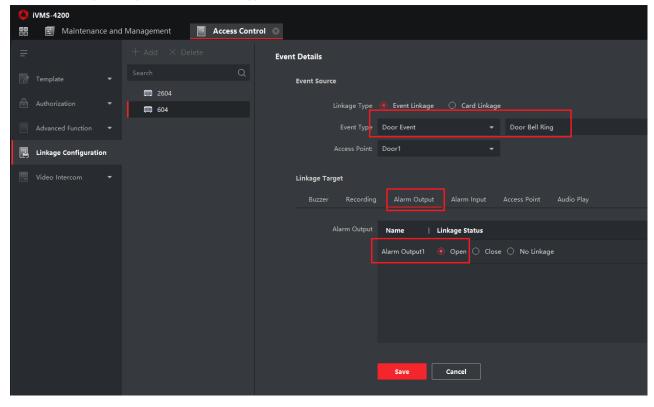

## **Operation Steps:**

1. Connect NO/NC(depends on doorbell type), COM cable with doorbell and power supply as below picture

2. Set alarm output linkage in Access Control module, add linkage for doorbell ring event and set alarm output as Close or Open (depends on doorbell type), and click "Save".