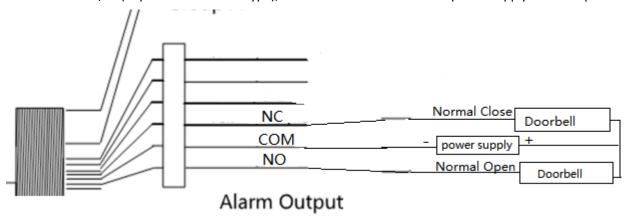

## **Operation Steps:**

1. Connect NO/NC(depends on doorbell type), COM cable with doorbell and power supply as below picture

2. Set alarm output linkage in Access Control module, add linkage for doorbell ring event and set alarm output as Close or Open (depends on doorbell type), and click "Save".