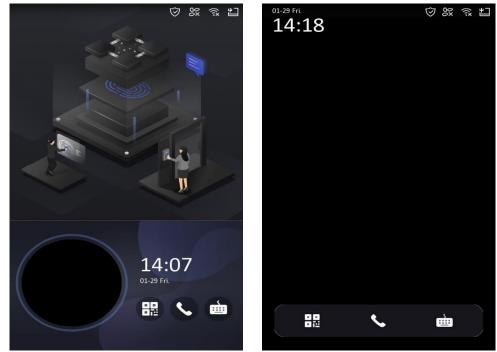

2. The difference between the screen with advertisement and without advertisement