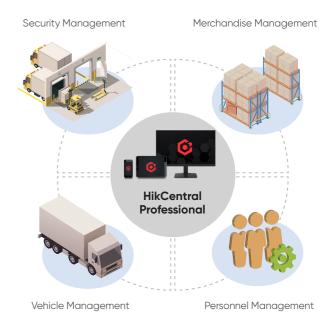

# Centralized & Visualized Management

### Command Center

The HikCentral platform from Hikvision centralizes the closed-loop management of general security, personnel, goods, and vehicles at warehouses with visualized dashboards. These dashboards help logistics operators optimize daily management and enhance efficiency. Moreover, diverse performance & operational analysis reports boost smarter decision making.

## Security Management

Enhance on-site security and optimize facility operations &management

Carry out remote inspections enabled by intelligent video capabilities

2 Receive real-time alarms and verify them via HD live stream

## Vehicle Management

Improve efficiency and safety, from scheduling to loading

Standardize on-site vehicle flow and improve management

2 Improve dispatch efficiency and reduce driver wait times

3 Digitalize vehicle management processes with all records trackable and available for analysis

# Personnel Management

Protect & manage staff and drivers intelligently

Set attendance rules for diverse roles and gain insights from customized reports

# Merchandise Management Track locations and conditions of goods throughout their

journey while reducing loss.

Inbound

Storage Sorting

Packing

Outbound