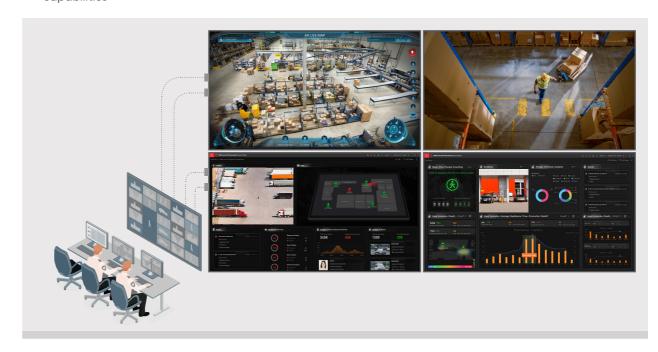

### Command Center

The HikCentral platform from Hikvision centralizes the closed-loop management of general security, personnel, goods, and vehicles at warehouses with visualized dashboards. These dashboards help logistics operators optimize daily management and enhance efficiency. Moreover, diverse performance & operational analysis reports boost smarter decision making.