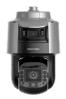

#### PanoVu PTZ

- 32 MP resolution
- Continous and stable manual tracking, autotracking, and panorama tracking
- · Automatic switching between multiple targets