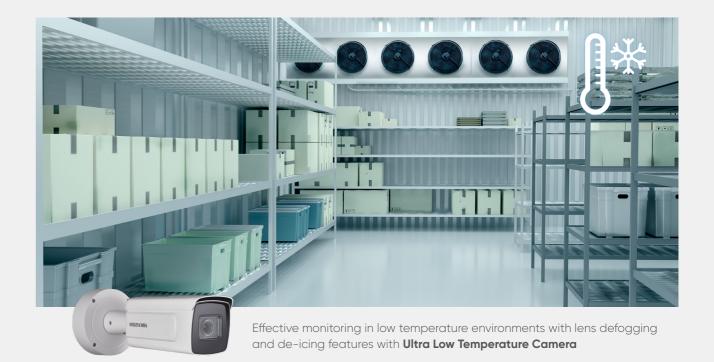

Tripod Turnstile

**5** Assist cold-chain goods storage with high quality video even in low temperature environments

#### **Ultra Low Temperature Camera**

- Reliable start-up and operation even in temperature as low as -60° C
- Defogging via lens heater
- De-icing in low temperatures