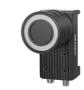

#### **Smart Code Reader**

- Built-in code reading / deep learning algorithm to read various codes
- Supports RS-232 serial port and indicators displaying device status
- Multiple IO interfaces for inputting and outputting signals