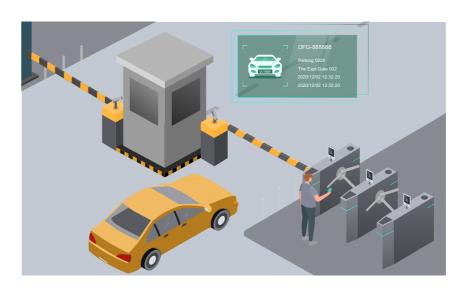

### Entrances & Exits

Tenhance overall security with automatic and accurate authentication

Guarantee safety for personnel and vehicles with proactive access control solutions.

- 2 Improve the drive-through experience and pedestrian traffic efficiency
- Boost loss prevention and anti-fraud tactics with smart detections

Touch-free and efficient pedestrian access control with MinMoe Face Recognition Terminals