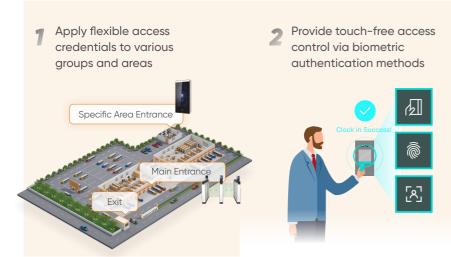

### Entrances & Exits

Tenhance overall security with automatic and accurate authentication

Guarantee safety for personnel and vehicles with proactive access control solutions.

- 2 Improve the drive-through experience and pedestrian traffic efficiency
- Boost loss prevention and anti-fraud tactics with smart detections

Touch-free and efficient pedestrian access control with MinMoe Face Recognition Terminals