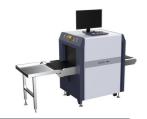

#### X-Ray Inspection Unit

- High performance with HD imaging
- Shock-proof design
- Friendly interface for easy operation