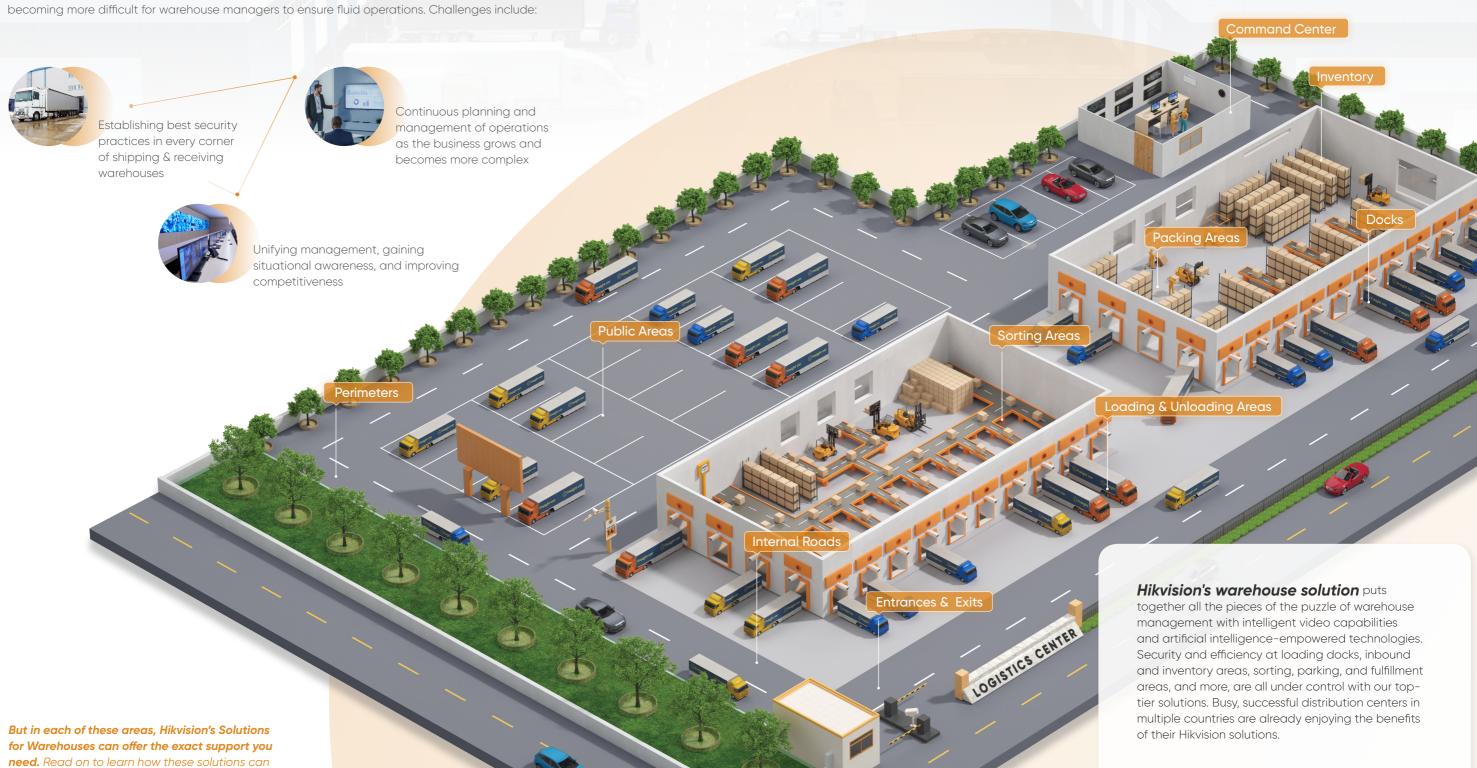

# **Hikvision Solutions for Warehouses**

work in your unique setting.

With the ever-growing worlds of e-commerce, online shopping, and internet-based retail businesses, it is becoming more difficult for warehouse managers to ensure fluid operations. Challenges include:

Provide the most convenient and reliable choices for arming your perimeters in a multitude

**Proper Security** 

**Practices Are in** 

**Place at Every** 

**Turn** 

### Entrances & Exits

Tenhance overall security with automatic and accurate authentication

Guarantee safety for personnel and vehicles with proactive access control solutions.

- 2 Improve the drive-through experience and pedestrian traffic efficiency
- Boost loss prevention and anti-fraud tactics with smart detections

### Internal Roads

Standardize driving and improve vehicle management within the logistics park.

- Effectively measure vehicle speed on internal roads
- 2 Detect parked vehicles in restricted areas
- **The state of the state of the** reduce traffic accidents

### Dock Areas

Optimize dock operations with powerful tools and insightful data.

- Stay updated with realtime dock status via visualized dock maps
- Improve evaluation and overall efficiency for loading & unloading, and more
- Facilitate smarter decision making with visualized dashboards and reports indicating average throughput, dock usage rates, dwell time at each step, and more

# Loading & Unloading Areas

Enhance automation & efficiency, and increase visibility.

Hikvision technology makes it easier than ever to protect merchandise while enhancing efficiency

**1** Enhance situational awareness with live AR interactivity

## Packing Areas

Easily locate parcels by linking the data from barcode scanners and cameras.

- Match and archive data according to time, place, parcel ID, and video
- Accelerate remediation of issues and customer complaints with quick, targeted video searches based on parcel IDs at each check points

# Sorting Areas

Track parcels easily across even the most complex conveyor systems

Get quantity verifications against other conveyor systems with parcel handling statistics at each node

### Command Center

The HikCentral platform from Hikvision centralizes the closed-loop management of general security, personnel, goods, and vehicles at warehouses with visualized dashboards. These dashboards help logistics operators optimize daily management and enhance efficiency. Moreover, diverse performance & operational analysis reports boost smarter decision making.