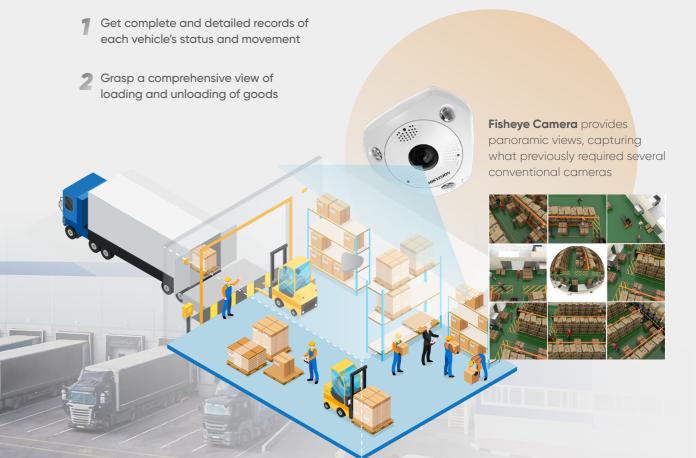

# Loading & Unloading Areas

Enhance automation & efficiency, and increase visibility.

Hikvision technology makes it easier than ever to protect merchandise while enhancing efficiency

**1** Enhance situational awareness with live AR interactivity

Prevent fires and other disasters with the help of thermal imaging technologies

- Get inbound merchandise control and prevent risks with X-Ray inspections and video evidence
- Perform strict access control strategies where high-value goods are stored

#### Panoramic Fisheye Camera

- 360-degree, zero-blind-spot imaging
- Capable of providing a 360-degree panoramic image of scene
- · Built-in mic and speaker, supports two-way audio