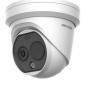

#### 3 Series Camera

- Vehicle / human classification
- Motion detection
- 24/7 colorful imaging