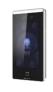

#### MinMoe Face Recognition Terminal

- 7-inch LCD screen
- Multiple authentification methods: Card / Fingerprinter / Face