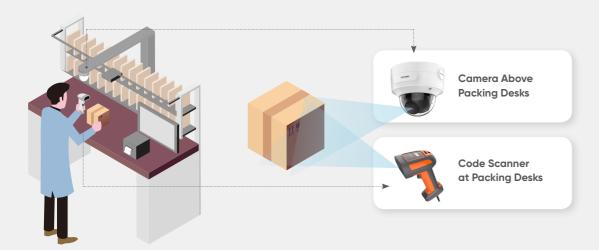

## Packing Areas

Easily locate parcels by linking the data from barcode scanners and cameras.

- Match and archive data according to time, place, parcel ID, and video
- Accelerate remediation of issues and customer complaints with quick, targeted video searches based on parcel IDs at each check points