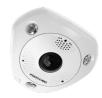

#### Panoramic Fisheye Camera

- 360-degree, zero-blind-spot imaging
- Capable of providing a 360-degree panoramic image of scene
- · Built-in mic and speaker, supports two-way audio