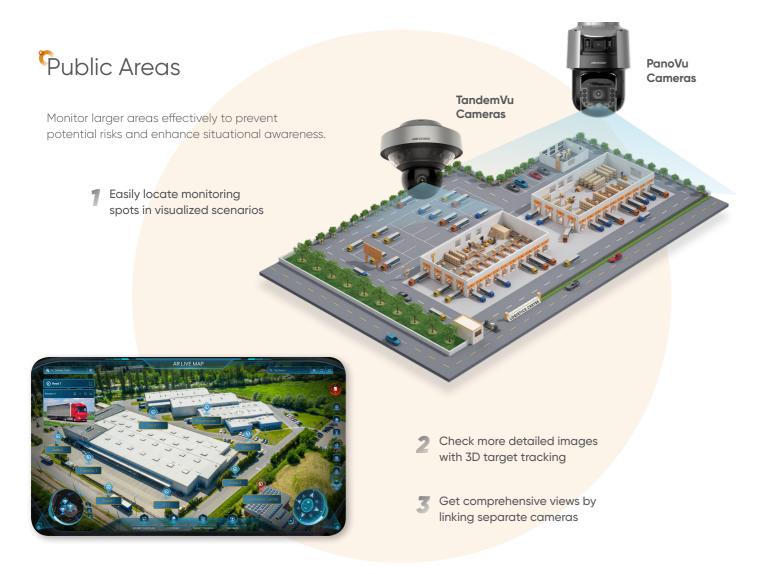

# Loading & Unloading Areas

Enhance automation & efficiency, and increase visibility.

Hikvision technology makes it easier than ever to protect merchandise while enhancing efficiency

**1** Enhance situational awareness with live AR interactivity

#### TandemVu Camera

- 24/7 colorful imaging
- 42x optical zoom, 16x digital zoom
- Expansive night imaging with up to 30 m visible light distance and 300 m IR distance

#### PanoVu PTZ

- 32 MP resolution
- Continous and stable manual tracking, autotracking, and panorama tracking
- · Automatic switching between multiple targets