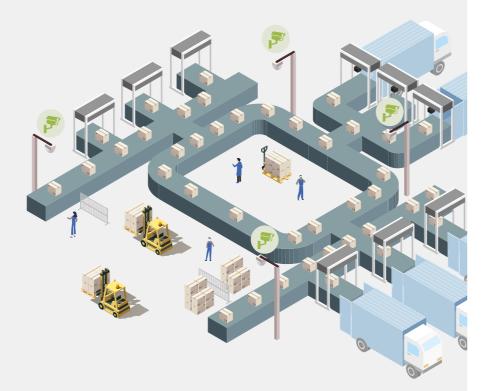

# **Improve Operational Efficiency** and Enhance Performance with **End-to-End Solutions**

The movement of goods and merchandise at each step is key in warehouse management. Hikvision offers powerful, end-to-end solutions for every node of cargo while in transit. Users get unparalleled visibility and real-time insight into every action throughout the process.

# Loading & Unloading Areas

Enhance automation & efficiency, and increase visibility.

Hikvision technology makes it easier than ever to protect merchandise while enhancing efficiency

**1** Enhance situational awareness with live AR interactivity

## Packing Areas

Easily locate parcels by linking the data from barcode scanners and cameras.

- Match and archive data according to time, place, parcel ID, and video
- Accelerate remediation of issues and customer complaints with quick, targeted video searches based on parcel IDs at each check points

# Sorting Areas

Track parcels easily across even the most complex conveyor systems

Get quantity verifications against other conveyor systems with parcel handling statistics at each node