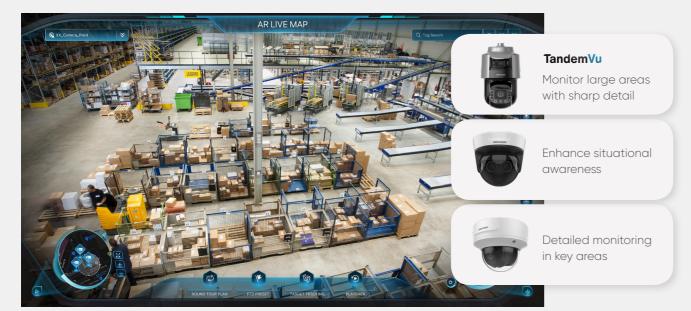

# Loading & Unloading Areas

Enhance automation & efficiency, and increase visibility.

Hikvision technology makes it easier than ever to protect merchandise while enhancing efficiency

**1** Enhance situational awareness with live AR interactivity

#### TandemVu Camera

- 24/7 colorful imaging
- 42x optical zoom, 16x digital zoom
- Expansive night imaging with up to 30 m visible light distance and 300 m IR distance