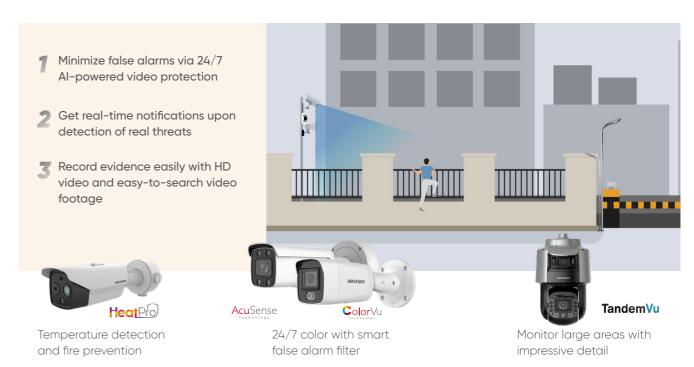

Prevent fires and other disasters with the help of thermal imaging technologies

- Get inbound merchandise control and prevent risks with X-Ray inspections and video evidence
- Perform strict access control strategies where high-value goods are stored

#### **Thermal Security Camera**

- 4 MP resolution
- Temperature anomaly alarm for fire prevention, -20° to 150° C (-4° to 302° F),  $\pm$ 8° C (± 14.4° F)
- · Vehicle / human classification

#### TandemVu Camera

- 24/7 colorful imaging
- 42x optical zoom, 16x digital zoom
- Expansive night imaging with up to 30 m visible light distance and 300 m IR distance

### **Heat Pro Themal Camera**

- Temperature anomaly alarm for fire prevention, -20°C to 550°C (-4°F to 1,022°F), Max. (± 2°C, ± 2%)
- Smoke detection
- · Vehicle / human classification