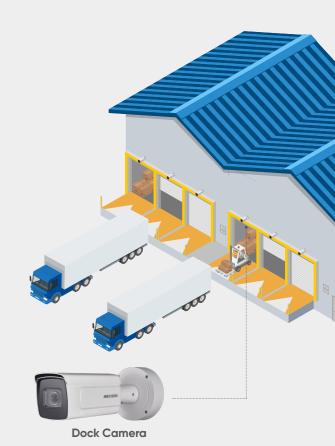

### Dock Areas

Optimize dock operations with powerful tools and insightful data.

- Stay updated with realtime dock status via visualized dock maps
- Improve evaluation and overall efficiency for loading & unloading, and more
- Facilitate smarter decision making with visualized dashboards and reports indicating average throughput, dock usage rates, dwell time at each step, and more

#### **Dock Camera**

- 4 MP resolution
- Dock occupation / driving in & out / rear door status / loading rate detection
- · Supports ANPR and automatic LED light