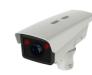

#### **Dock Camera**

- 4 MP resolution
- Dock occupation / driving in & out / rear door status / loading rate detection
- · Supports ANPR and automatic LED light