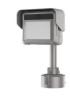

### **Speed Measurement Camera**

- Speed detection (0-120 km/h)
- 3 lane coverage (ANPR & speed measurement)
- · License plate / vehicle feature recognition (vehicle type & color, no license plate, direction detection,

#### **ANPR Camera**

- 1/3" progressive scan CMOS
- License plate / vehicle type / vehicle color / vehicle brand recognition
- · Supports relay output to control vehicle