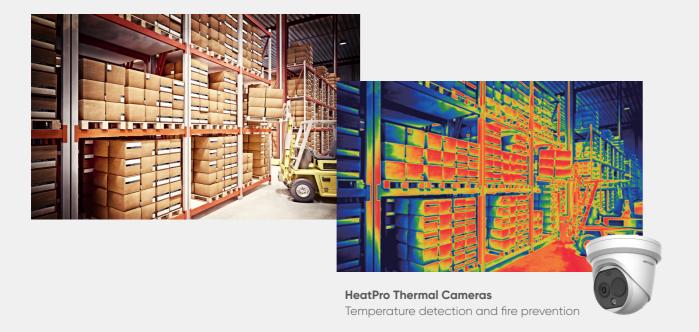

Prevent fires and other disasters with the help of thermal imaging technologies

- Get inbound merchandise control and prevent risks with X-Ray inspections and video evidence
- Perform strict access control strategies where high-value goods are stored

### **Heat Pro Themal Camera**

- Temperature anomaly alarm for fire prevention, -20°C to 550°C (-4°F to 1,022°F), Max. (± 2°C, ± 2%)
- Smoke detection
- · Vehicle / human classification