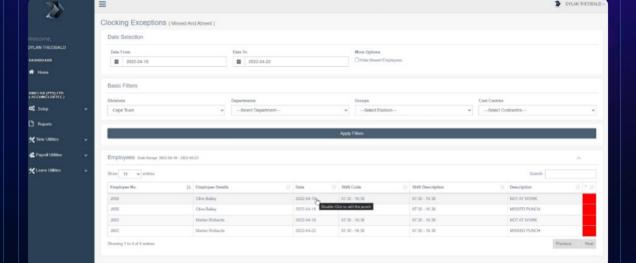

School management software integrates with student attendance to finalize a complete pupil management system.

Security systems integrators can integrate with Hikvision systems to centralize school security management.

Joint Application

School management software integrates with student attendance to finalize a complete pupil management system.

Ecosystem Partner

> Hikvision Products

## Student Daily Attendance

Attendance Data

Attendance Reports and Parents App Linkage