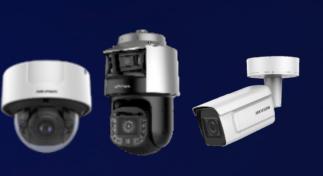

### Full Campus Protection without any Blind Zone

CCTV System

**Entrance and Exit** 

Alarm System

Information Release System