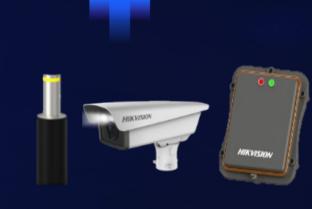

### Full Campus Protection without any Blind Zone

CCTV System

**Entrance and Exit** 

Alarm System

Information Release System