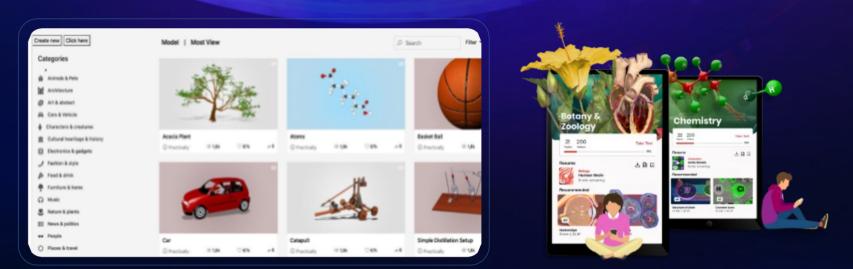

Joint Application

School management software integrates with student attendance to finalize a complete pupil management system.

Ecosystem Partner

> Hikvision Products

## Student Daily Attendance

Attendance Data

Attendance Reports and Parents App Linkage