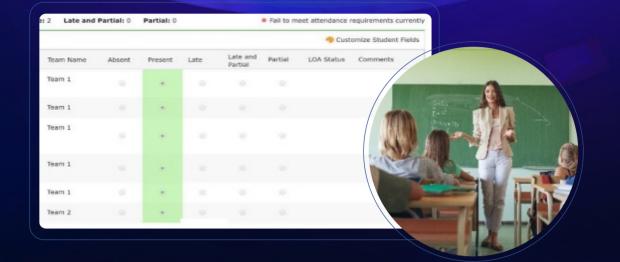

School management software integrates with student attendance to finalize a complete pupil management system.

Security systems integrators can integrate with Hikvision systems to centralize school security management.

Joint Application

School management software integrates with student attendance to finalize a complete pupil management system.

Ecosystem Partner

> Hikvision Products

## Student Daily Attendance

Attendance Data

Attendance Reports and Parents App Linkage