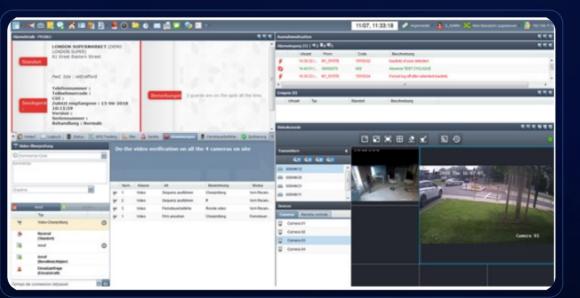

#### Student Class Attendance

Attendance Reports

Hikvision System

Face Terminal

gital Signage

Joint Application

Security systems integrators can integrate with Hikvision systems to centralize school security management.

### Full Campus Protection without any Blind Zone

CCTV System

**Entrance and Exit** 

Alarm System

Information Release System