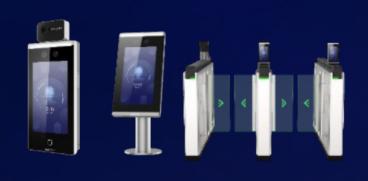

## Student Daily Attendance

Attendance Data

Attendance Reports and Parents App Linkage

#### Student Class Attendance

Attendance Reports

Hikvision System

Face Terminal

gital Signage

Joint Application

Security systems integrators can integrate with Hikvision systems to centralize school security management.