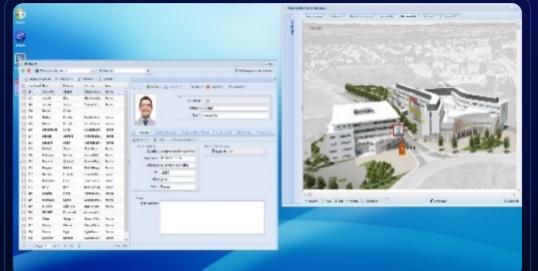

School management software integrates with student attendance to finalize a complete pupil management system.

Security systems integrators can integrate with Hikvision systems to centralize school security management.

Joint Application

School management software integrates with student attendance to finalize a complete pupil management system.

Ecosystem Partner

> Hikvision Products

#### Student Class Attendance

Attendance Reports

Hikvision System

Face Terminal

gital Signage

Joint Application

Security systems integrators can integrate with Hikvision systems to centralize school security management.