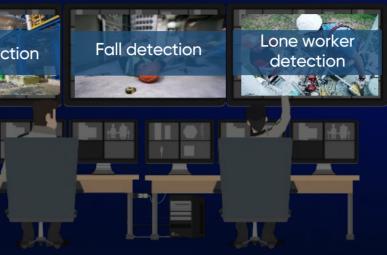

#### Field Operations Safety Management

 Streamline workflows and add visibility to operational process

Ecosystem Partner

Joint

Application

OMS Software & **Solution Partner** 

- Work instructions
- Analytics, reports, and dashboards

Workforce scheduling and dispatching

Non-compliance Alarm Info

Mobile Арр

#### Personnel Lication Info