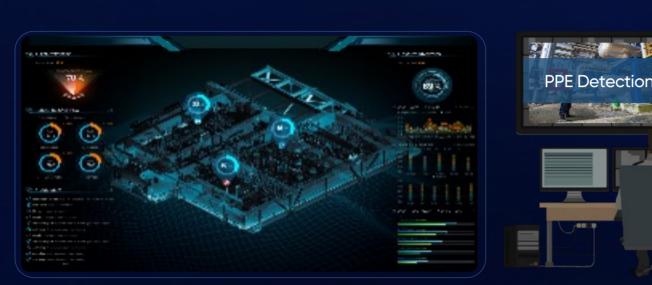

#### **Remote Asset Inspection**

#### Industrial Thermography

- Enable remote asset inspection by collecting data from video systems and connected IoT devices

Industrial NVRs

Thermography Cameras

- Asset lifecycle management
- Asset health monitoring
- scheduling and execution

#### **Equipment Inspection Record**

| 9 |          |
|---|----------|
|   | Anna fan |
|   | 127 2    |

• Monitor temperatures of critical assets and detect potential defects such as poor connection

• Predictive maintenance planning,