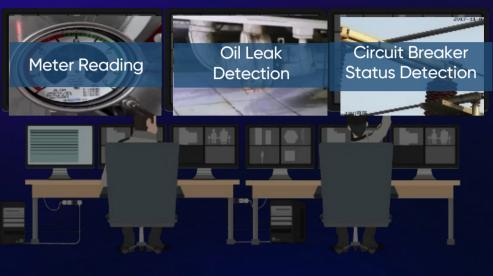

#### Industrial Thermography

- Enable remote asset inspection by collecting data from video systems and connected IoT devices

Industrial NVRs

Thermography Cameras

- Asset lifecycle management
- Asset health monitoring
- scheduling and execution

#### **Equipment Inspection Record**

| 9 |          |
|---|----------|
|   | Anna fan |
|   | 127 2    |

• Monitor temperatures of critical assets and detect potential defects such as poor connection

• Predictive maintenance planning,