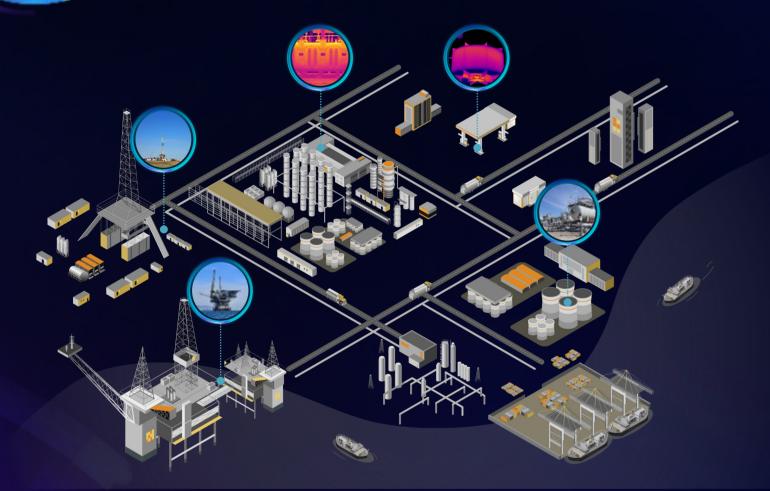

### Visualize and optimize production processes with remote and IoT technologies.

### Improve EHS and ESG performance by gaining real-time safety and environmental awareness.

# Enable developers to build Al-powered safety management and asset inspection applications with AlOP and HEOP.

### **Joint Effort for Energy Digitalization**

Visualize and optimize production processes with remote and IoT technologies

#### **Remote Asset Inspection**

#### Industrial Thermography

- Enable remote asset inspection by collecting data from video systems and connected IoT devices

Industrial NVRs

Thermography Cameras

- Asset lifecycle management
- Asset health monitoring
- scheduling and execution

#### Field Operations Safety Management

 Streamline workflows and add visibility to operational process

Ecosystem Partner

Joint

Application

OMS Software & **Solution Partner** 

- Work instructions
- Analytics, reports, and dashboards

#### VOC Leak Management

• Capture gas leaks with precise location, and take immediate action

> Environment, Health, Safety Management Incident management Compliance management Enterprise risk management