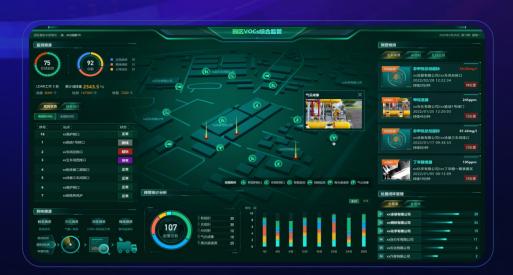

#### VOC Leak Management

• Capture gas leaks with precise location, and take immediate action

> Environment, Health, Safety Management Incident management Compliance management Enterprise risk management

> > Gas Leak Info