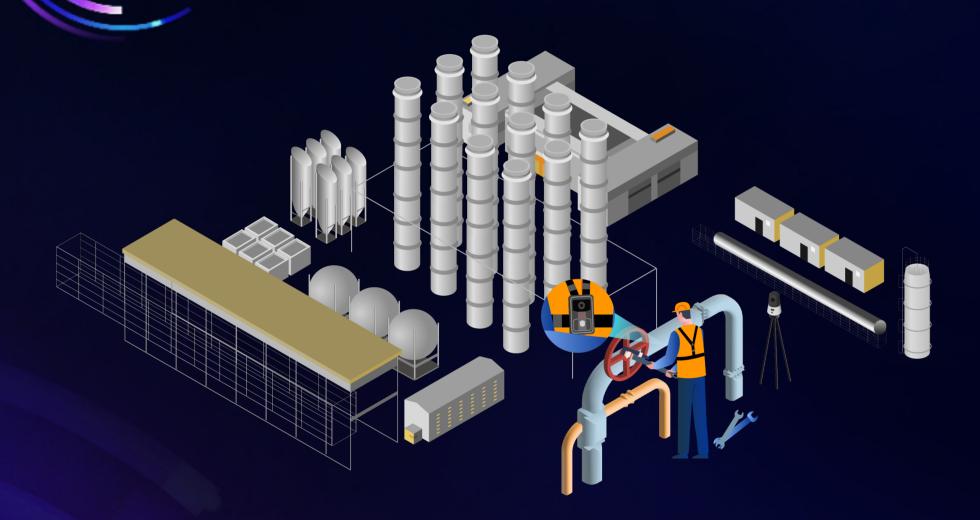

#### **Remote Asset Inspection**

#### Industrial Thermography

- Enable remote asset inspection by collecting data from video systems and connected IoT devices

Industrial NVRs

Thermography Cameras

- Asset lifecycle management
- Asset health monitoring
- scheduling and execution

#### **Equipment Inspection Record**

| 9 |          |
|---|----------|
|   | Anna fan |
|   | 127 2    |

• Monitor temperatures of critical assets and detect potential defects such as poor connection

• Predictive maintenance planning,