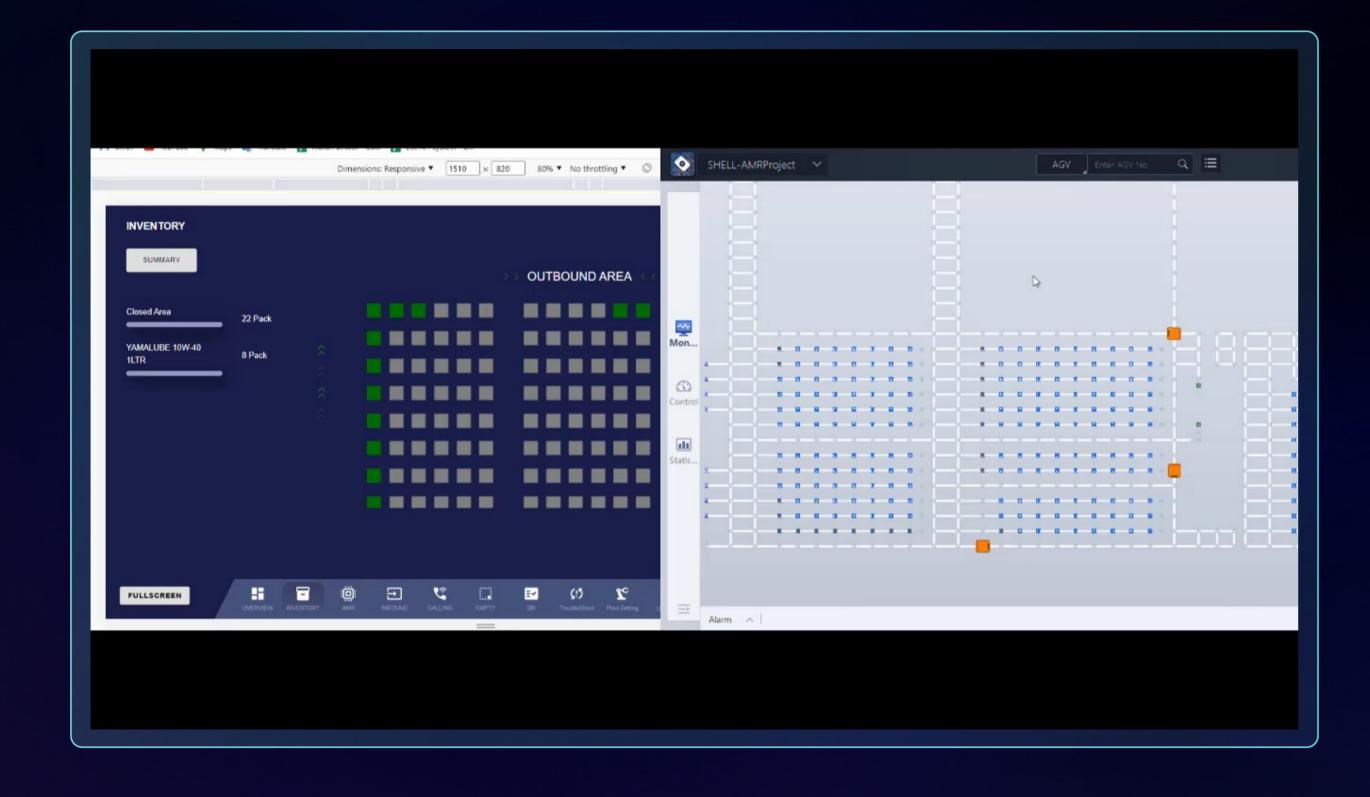

### Inbound Process – RCS & SPARX Interfacing

#### SPARX & HIK RCS working together

#### SPARX with RCS Interface