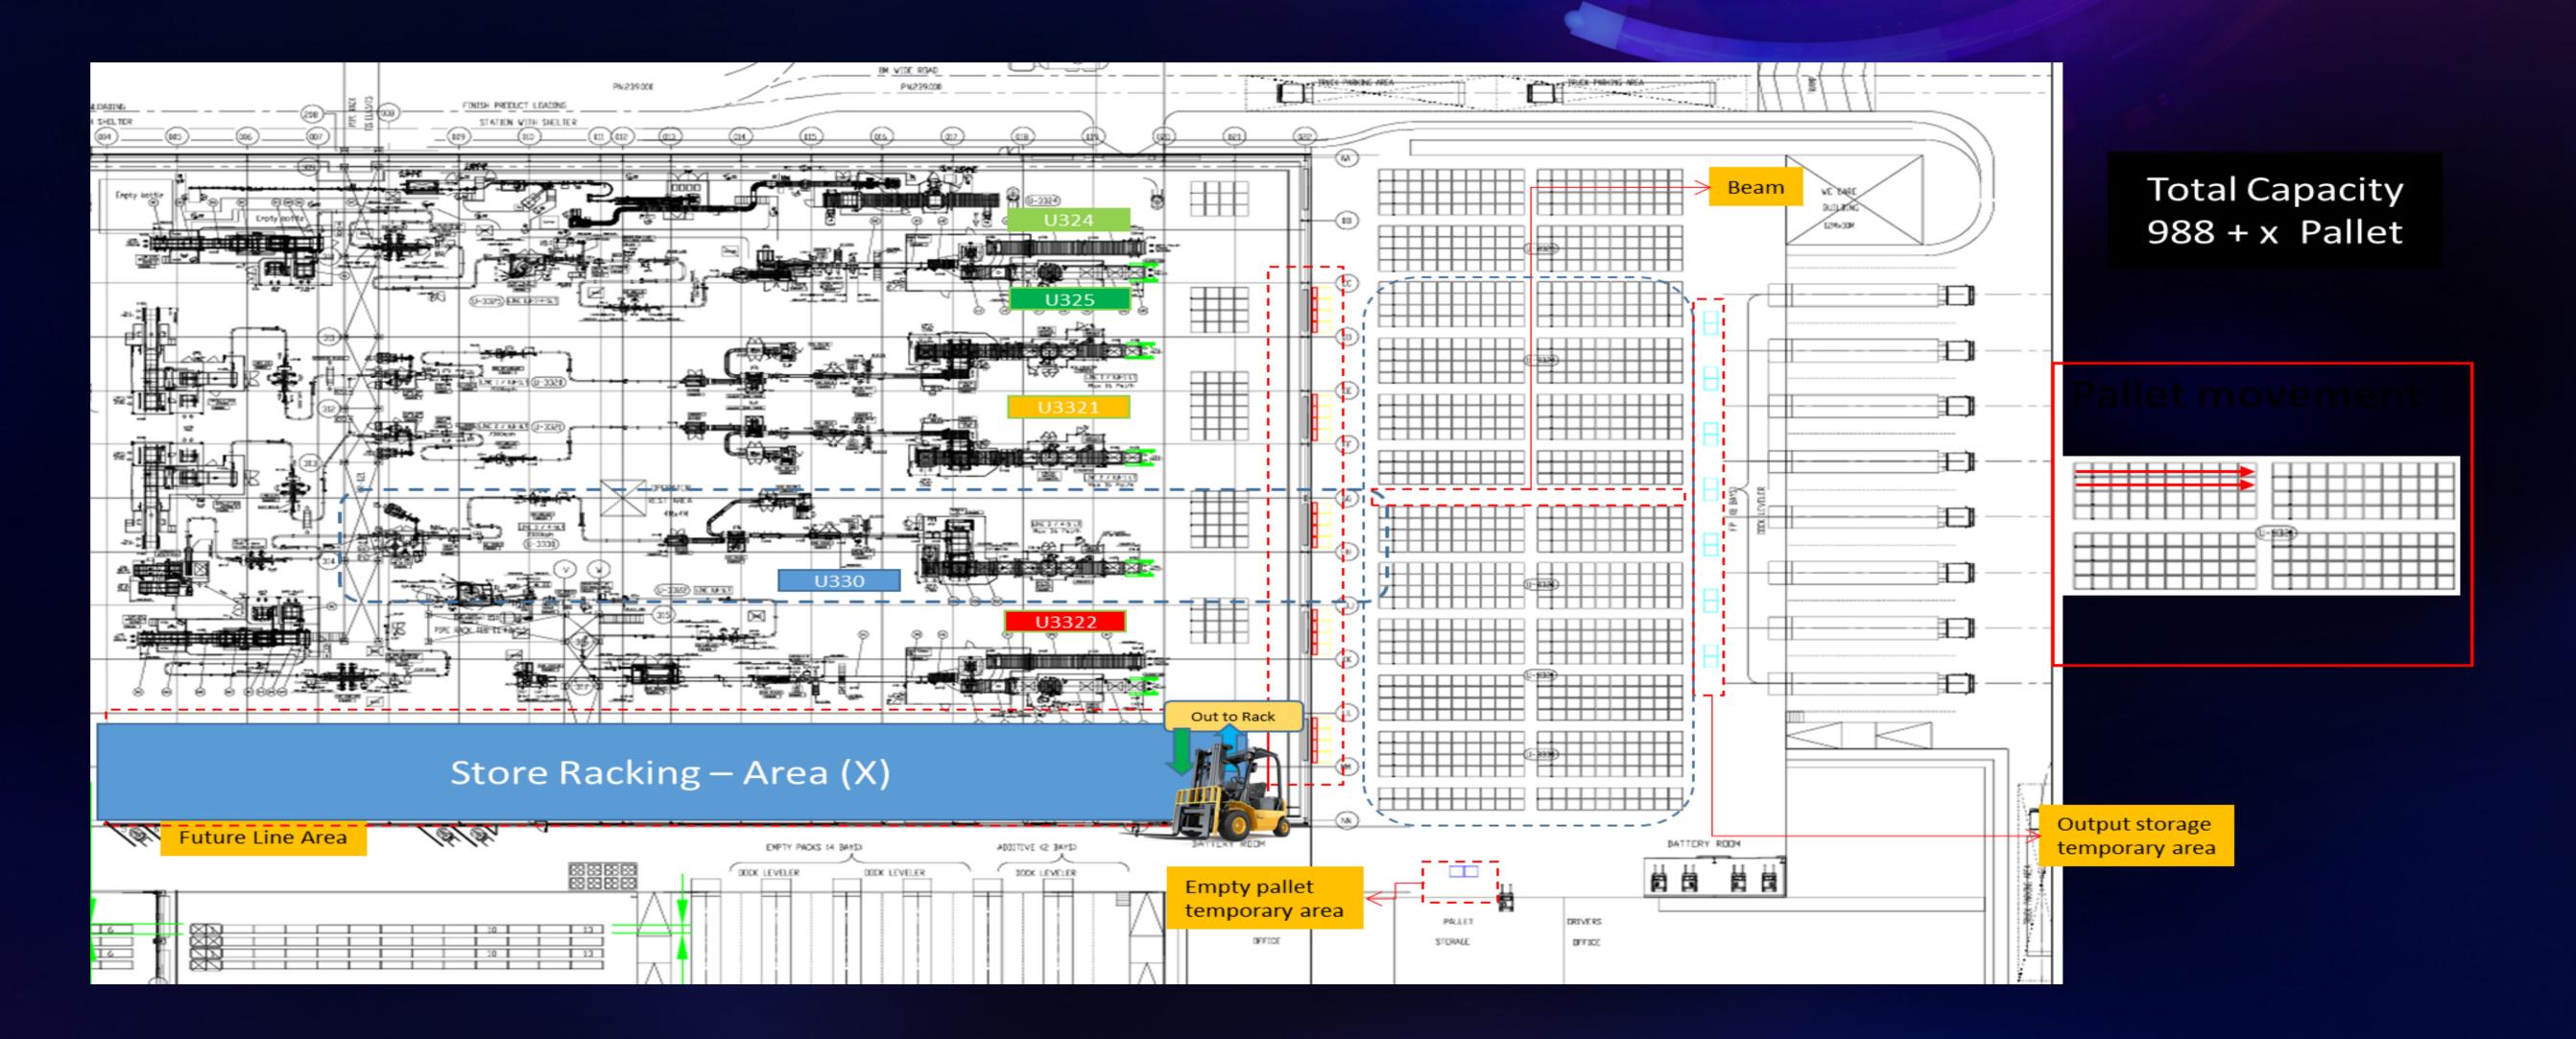

#### **Proposed Process Simulation**

### Inbound Process – AMR to Machine Integration

### Inbound Process – RCS & SPARX Interfacing