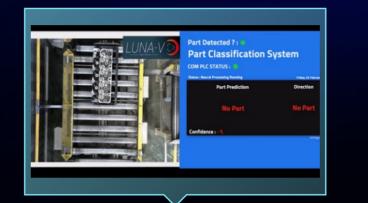

### Inbound Process – AMR to Machine Integration

### Inbound Process – RCS & SPARX Interfacing

#### SPARX & HIK RCS working together

#### SPARX with RCS Interface