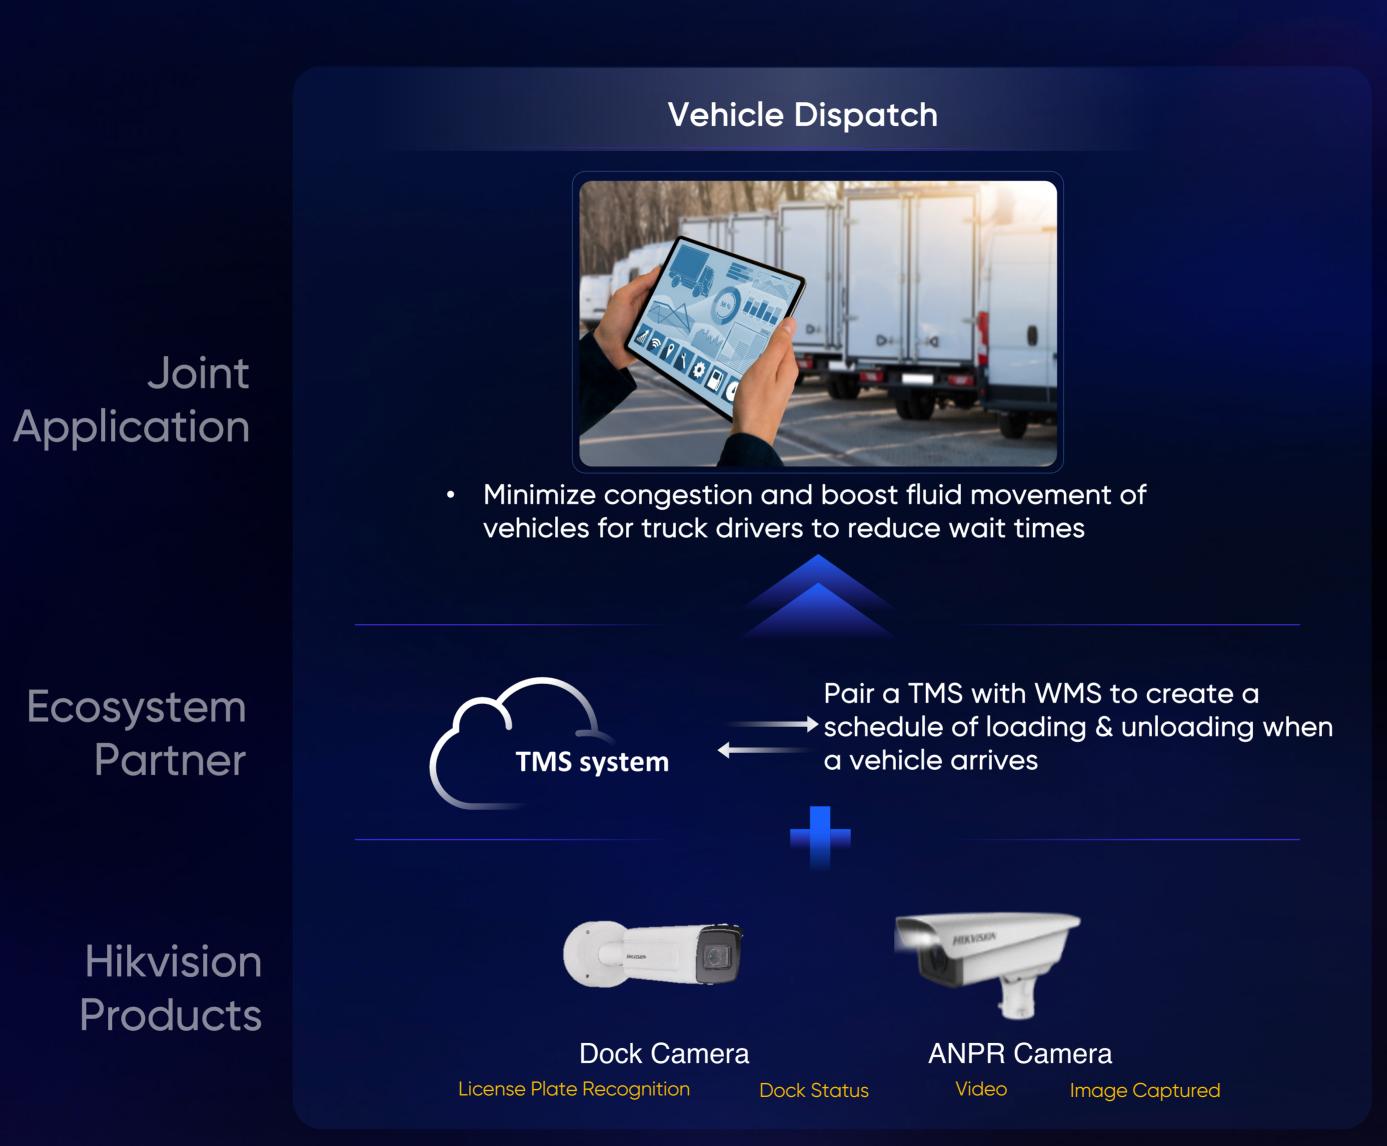

# Logistics Openness

Vehicle management with TMS system optimizes the movement of goods by logistics trucks

Address unique needs with algorithm partner

Autonomous Navigation

Joint Application

Ecosystem Partner

> Hikvision Products