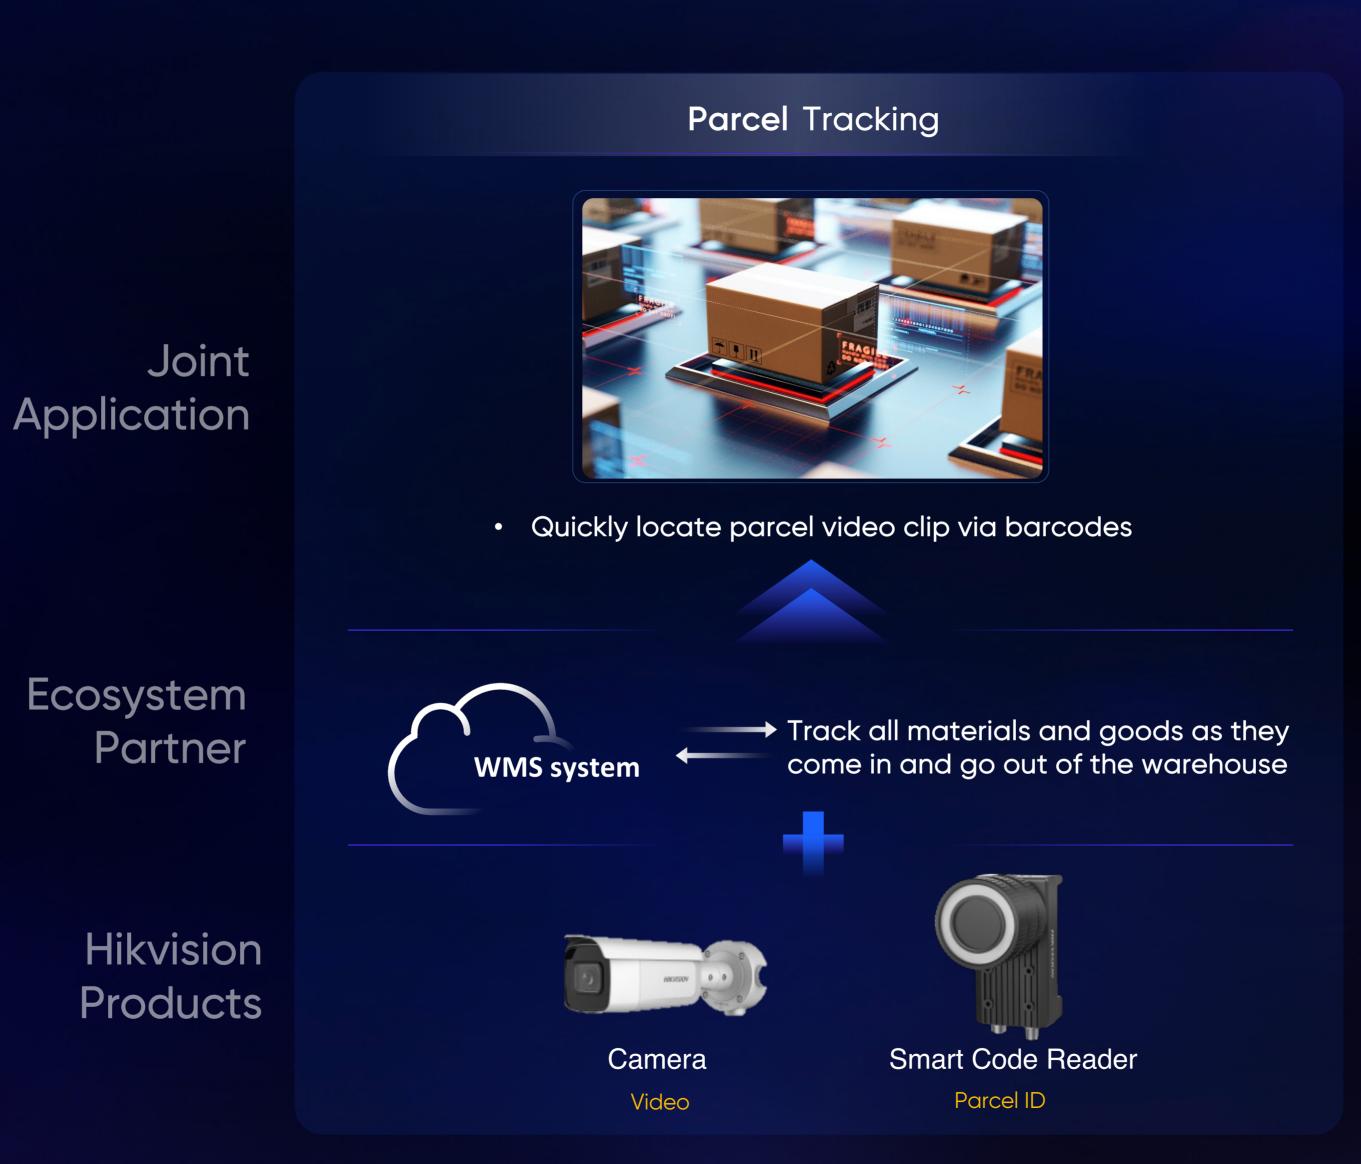

## Integration to provide better logistics services

Joint Efforts for Logistics Reform

Goods management with WMS system provides flexible, automated support in processing all movement

# Logistics Openness

Vehicle management with TMS system optimizes the movement of goods by logistics trucks

Address unique needs with algorithm partner

Autonomous Navigation

Joint Application

Ecosystem Partner

> Hikvision Products