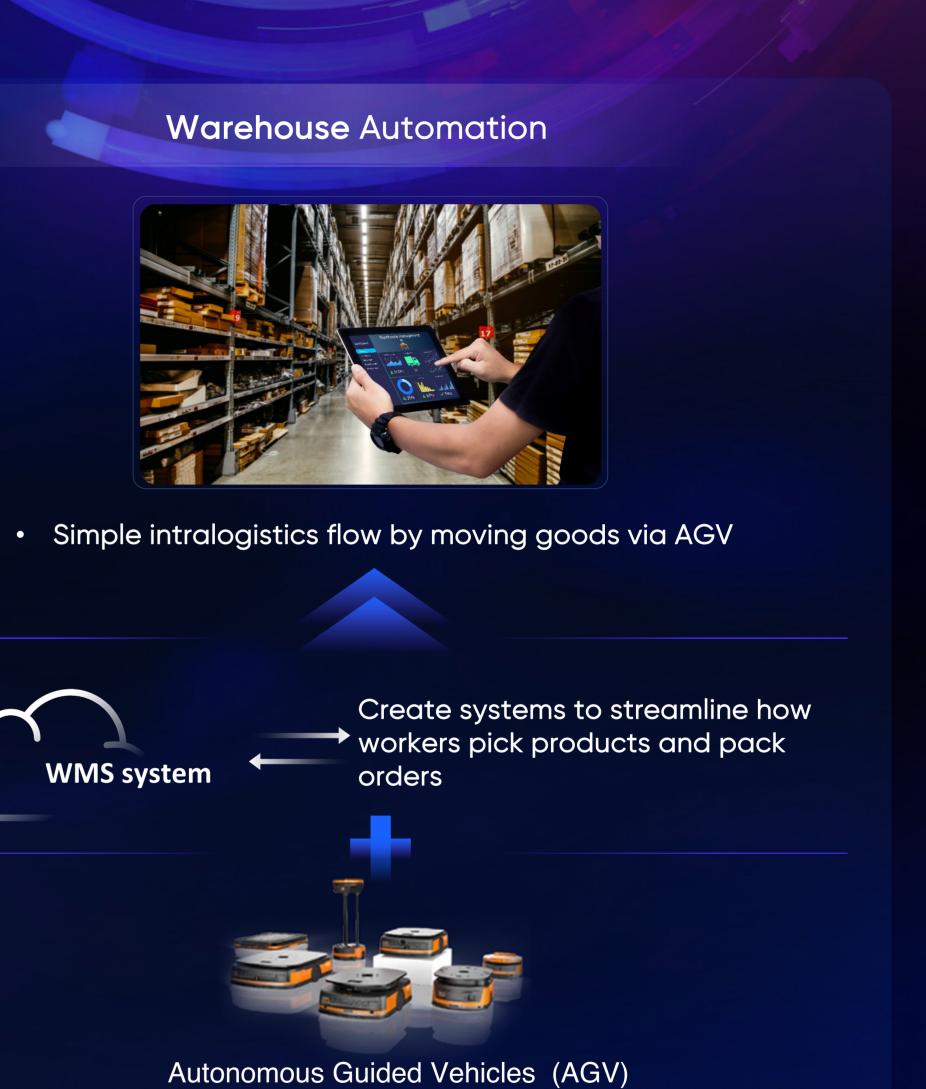

## Integration to provide better logistics services

Joint Efforts for Logistics Reform

Goods management with WMS system provides flexible, automated support in processing all movement

# Logistics Openness

Vehicle management with TMS system optimizes the movement of goods by logistics trucks

Address unique needs with algorithm partner

Autonomous Navigation

Joint Application

Ecosystem Partner

> Hikvision Products