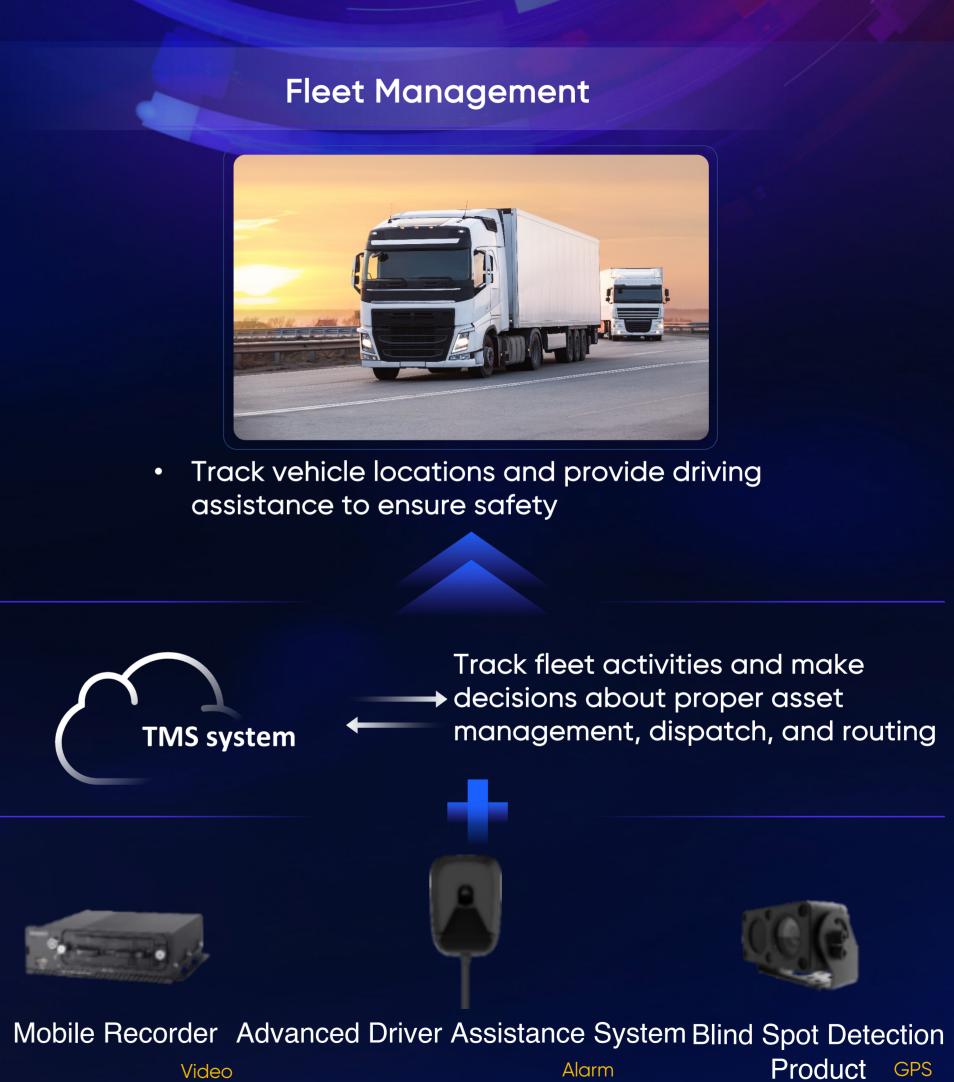

# Logistics Openness

Vehicle management with TMS system optimizes the movement of goods by logistics trucks

Address unique needs with algorithm partner

Autonomous Navigation

Joint Application

Ecosystem Partner

> Hikvision Products