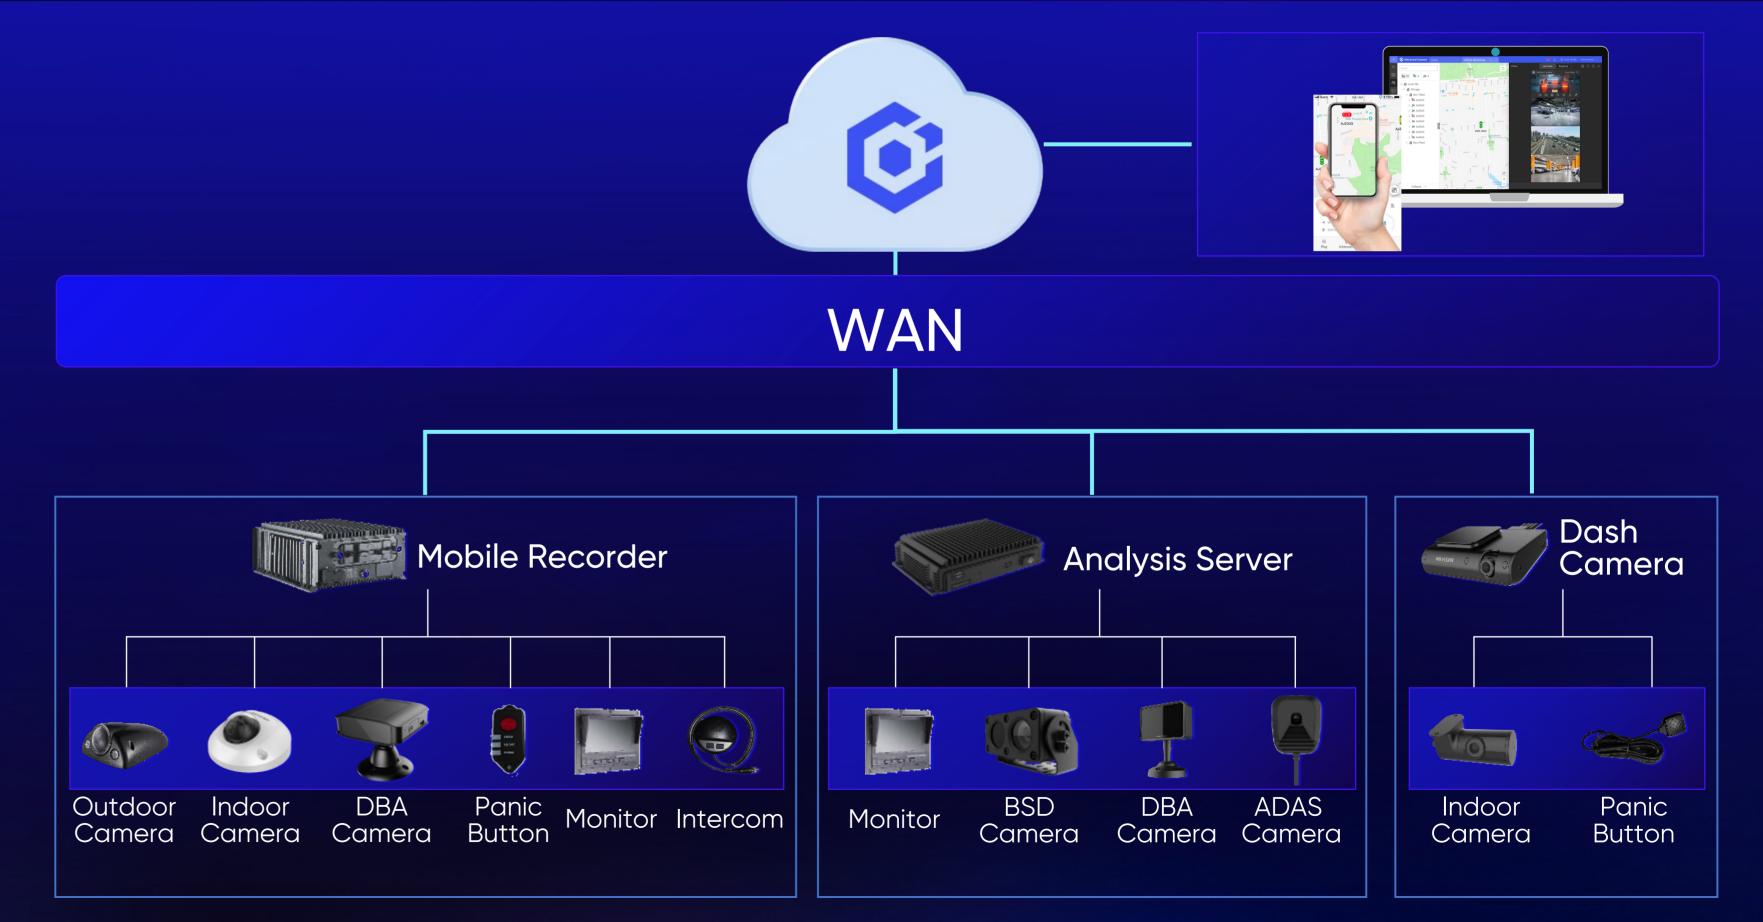

### **Future Planning**

Logistics Fleet Line Haul: Vehicle Tracking and Management

#### **Main Applications** Operation

Multi-dimension analysis

HD real-time monitoring

SPS location tracking

Video backup

Monitor

#### Active Alarm

ADAS/DBA alarm
Device abnormal alarm

Quick alarm handling