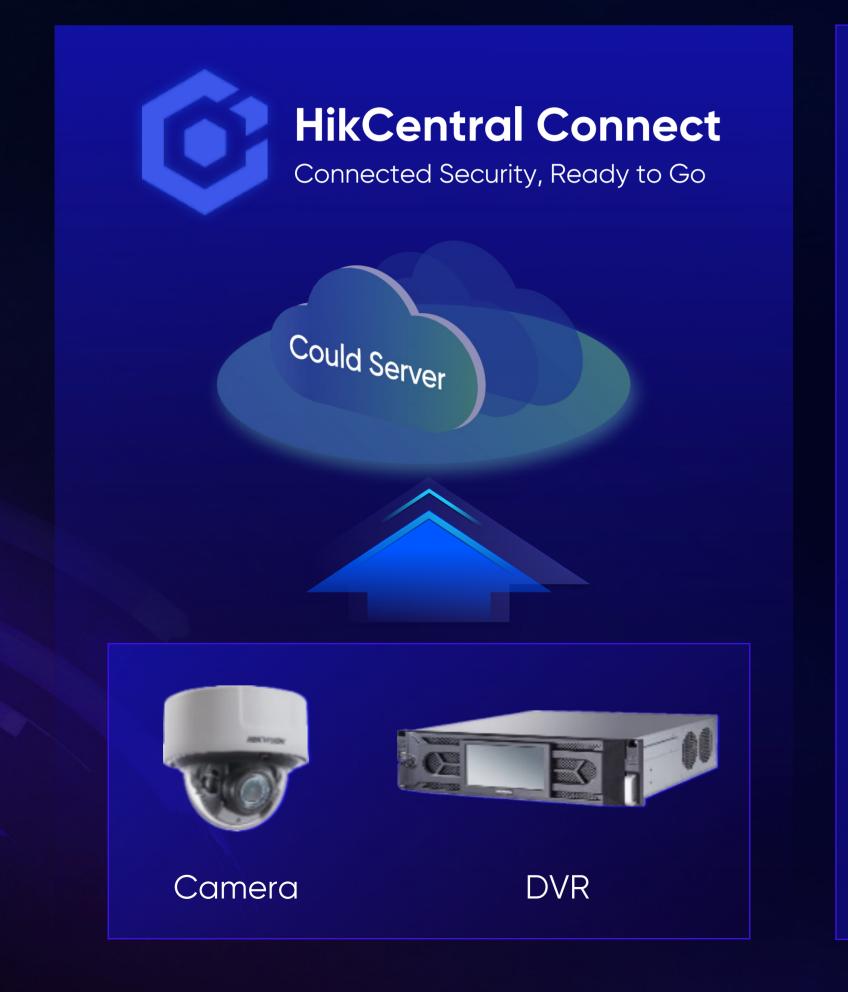

#### **HikCentral Connect**

VSaaS Platform for Unified Security Management

Cloud-based
IT Investment → Service Subscription

- Monitoring & Dashboard
- Playback, Live view, Download
- User authorization
- Mass configure
- System on Cloud