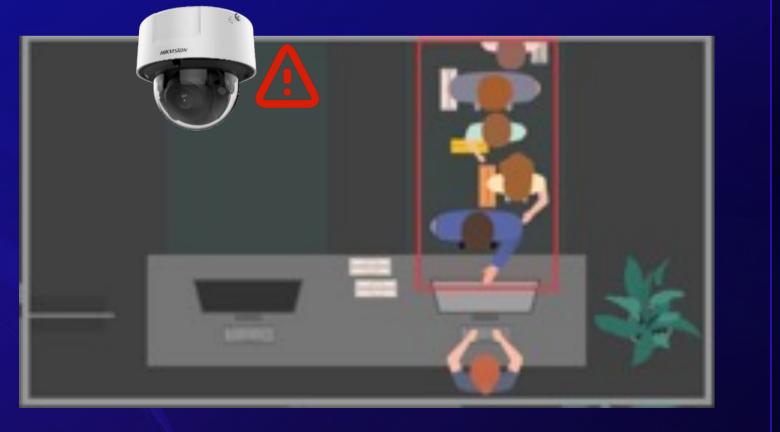

### Queue Detection

#### Workflow

- Queue Detection Camera Event (over time threshold)
- HCC Event API and Video API
- Event and POS Data Comparison If POS data missing or cancelled, as Risky Fraud Order;
- Verify Event Video and Get Result.