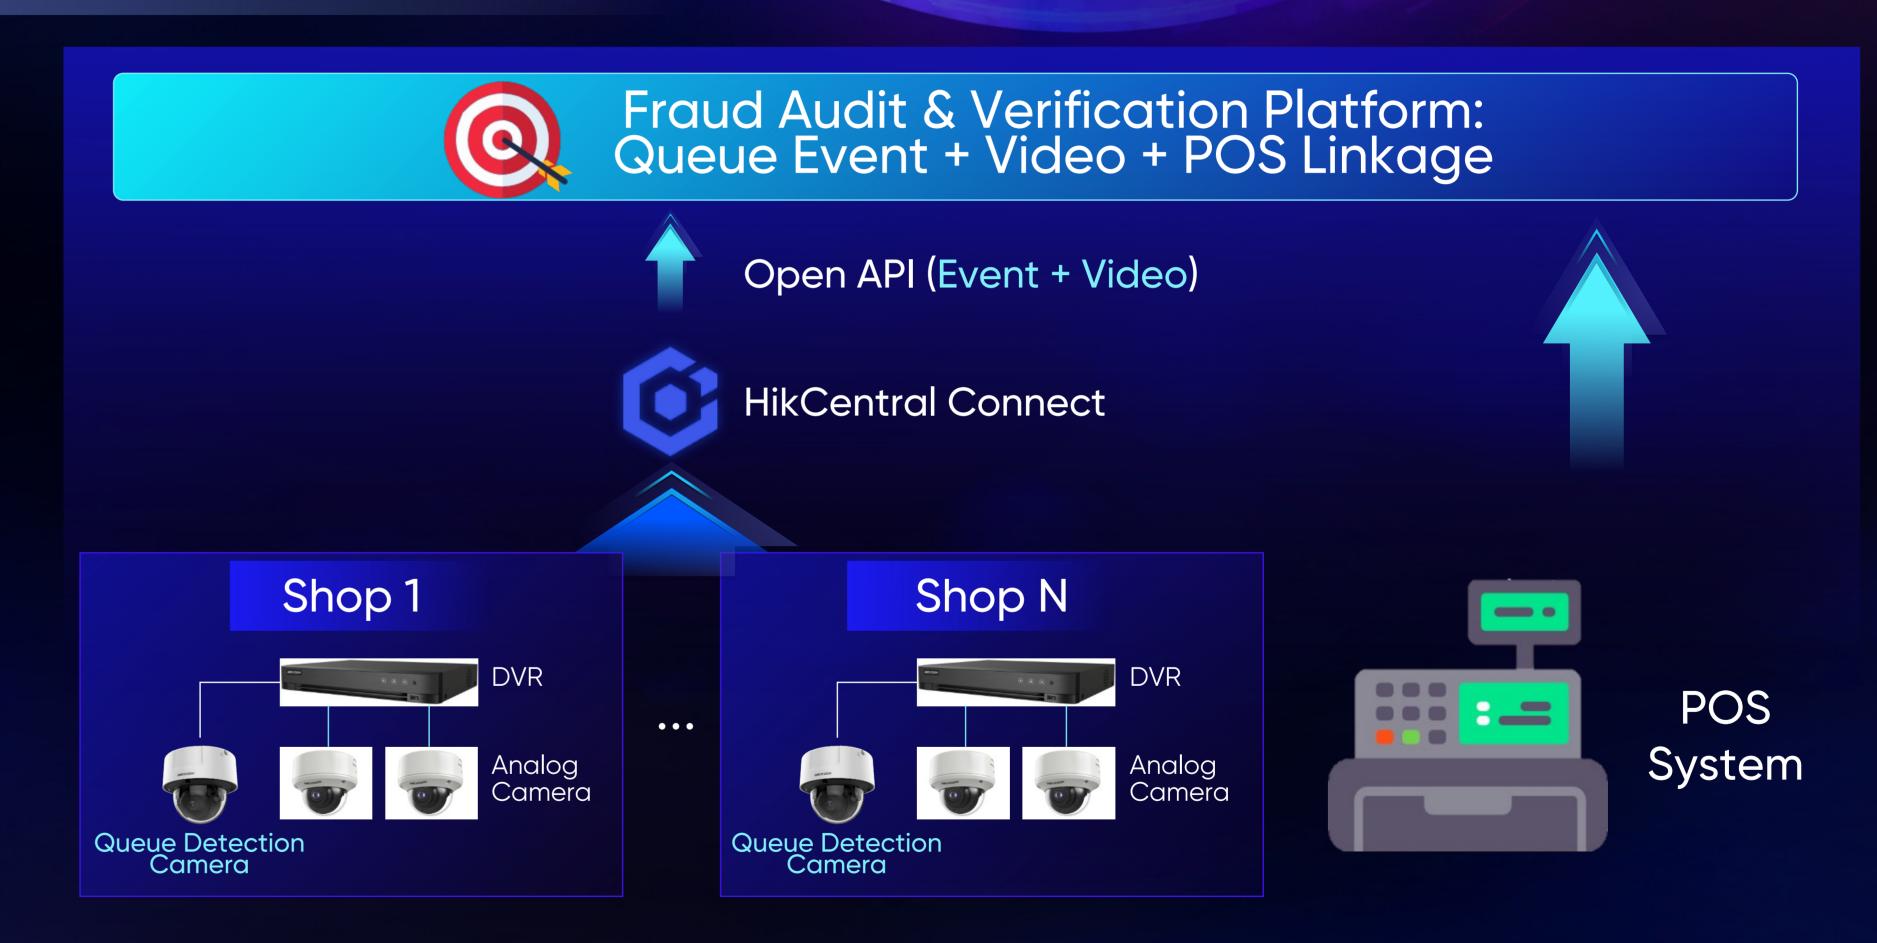

### **Future Planning**

Al Fraud Audit: Event Video + POS Transaction Data

#### Workflow

- Queue Detection Camera Event (over time threshold)
- HCC Event API and Video API
- Event and POS Data Comparison If POS data missing or cancelled, as Risky Fraud Order;
- Verify Event Video and Get Result.