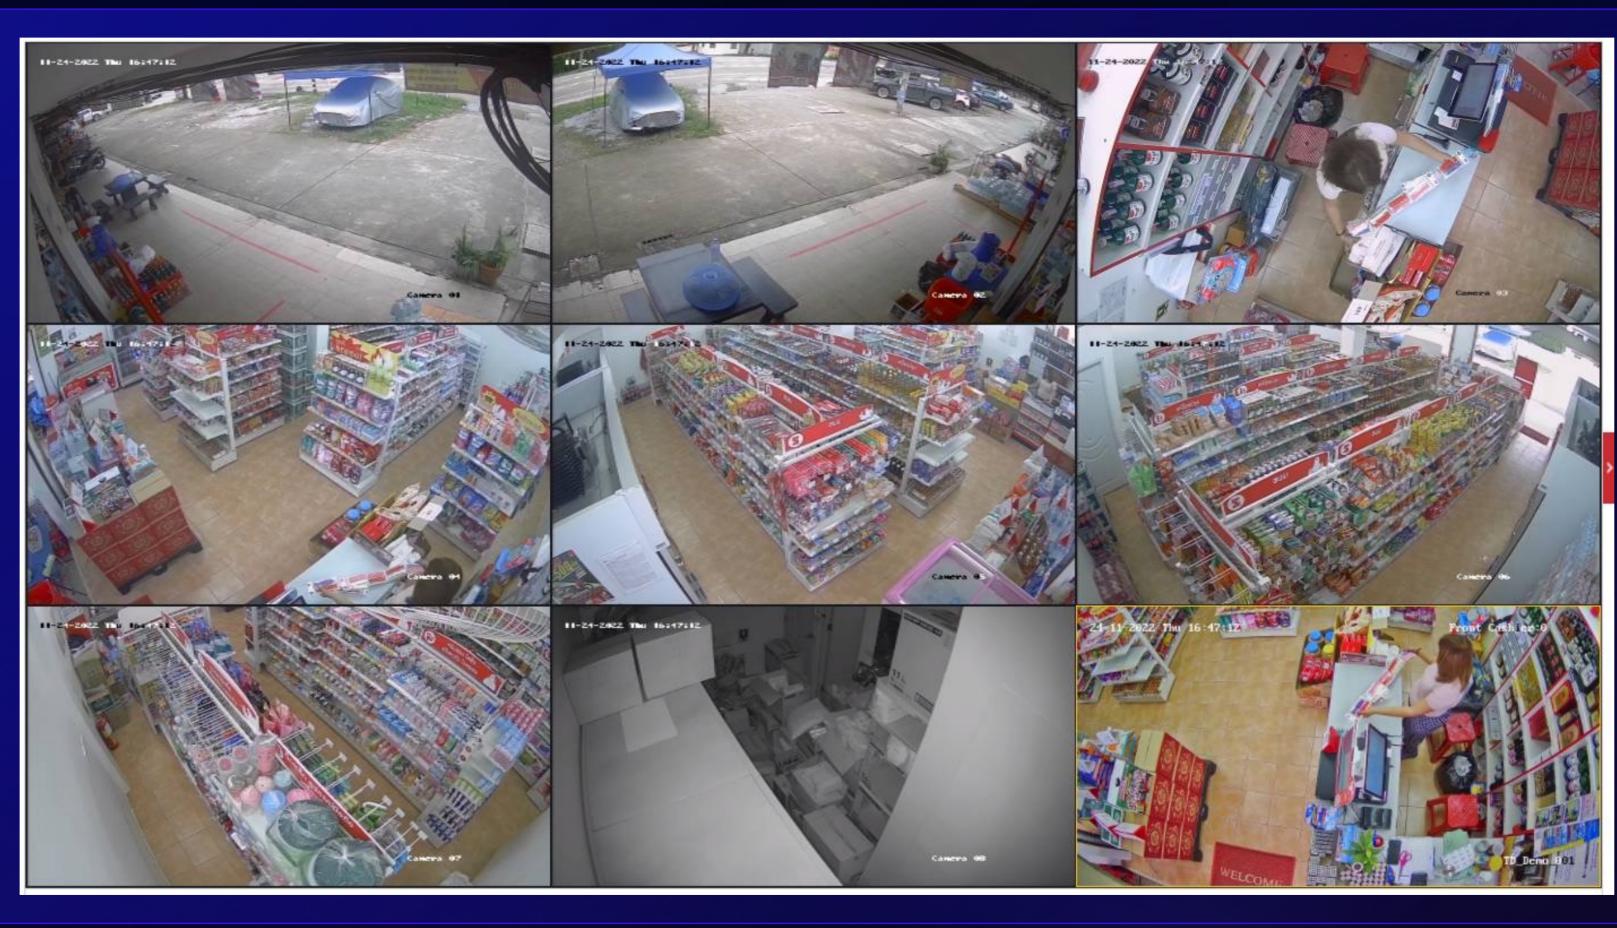

### **Current Solution**

5,200 stores

41,600 Cameras

#### The Background and Pain Points

As franchised stores' scale rapidly increases, more and more risk from internal fraud & loss by stealing goods or pocketing the money

Cameras and DVR have been deployed in shops but **no centralized VMS** was available. The stores continue to expand. Central remote VMS becomes more and more urgent.