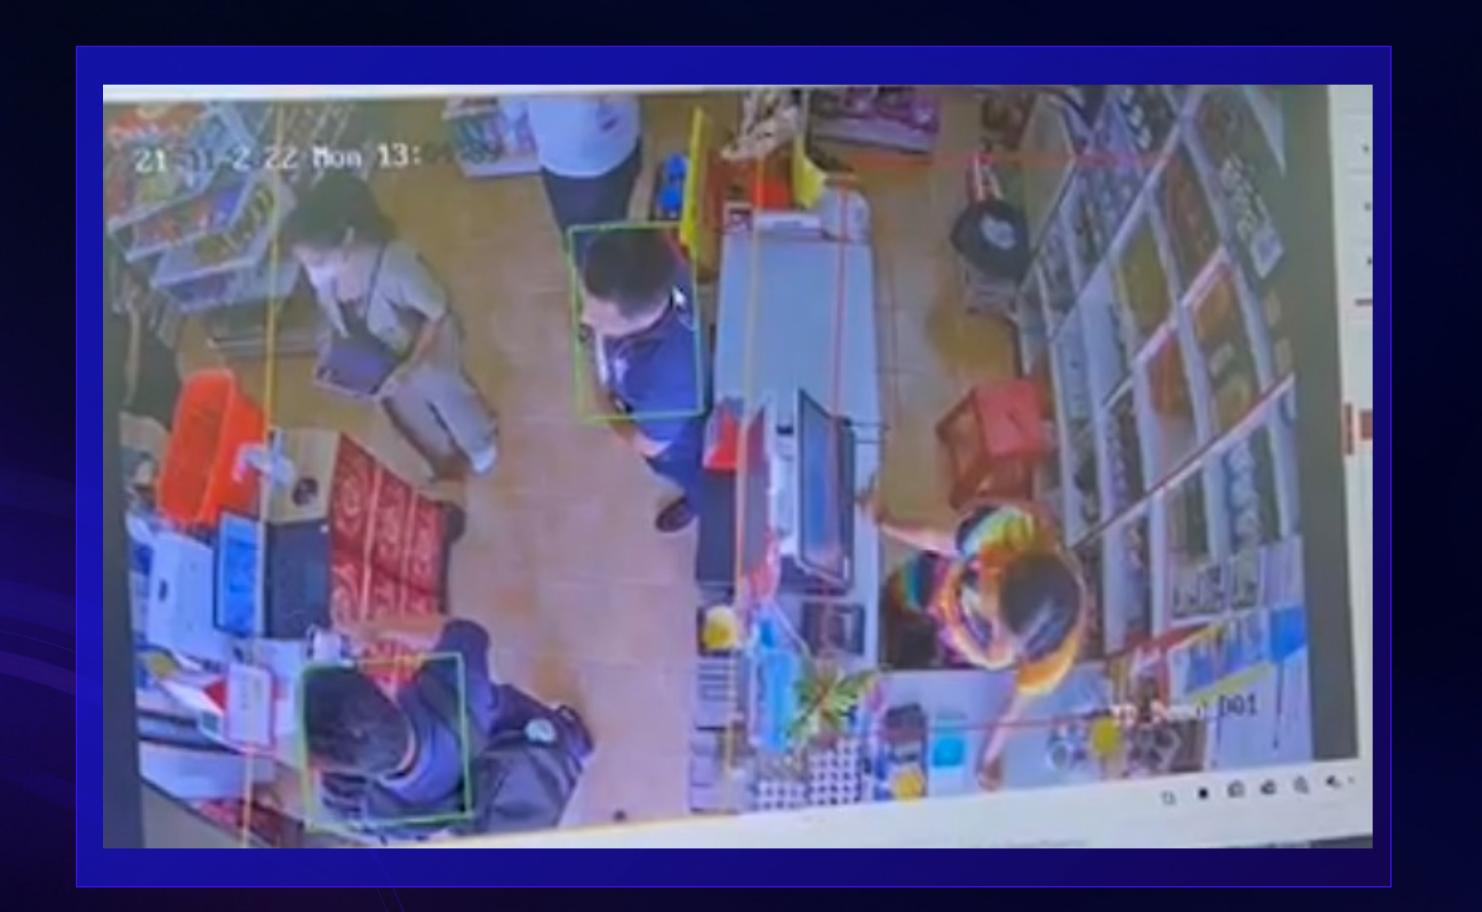

### Queue Detection

#### Workflow

- Queue Detection Camera Event (over time threshold)
- HCC Event API and Video API
- Event and POS Data Comparison If POS data missing or cancelled, as Risky Fraud Order;
- Verify Event Video and Get Result.