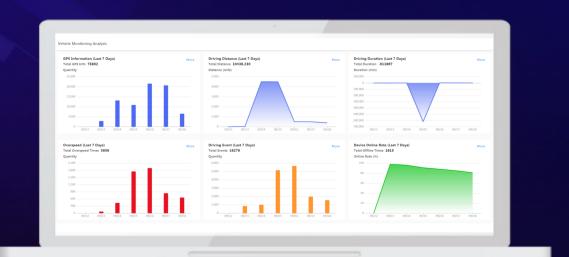

#### **Main Applications** Operation

Multi-dimension analysis

HD real-time monitoring

SPS location tracking

Video backup

Monitor

#### Active Alarm

ADAS/DBA alarm
Device abnormal alarm

Quick alarm handling