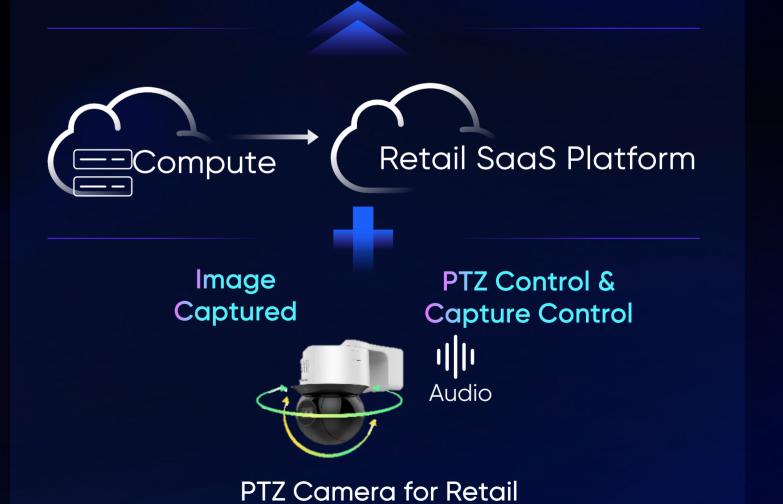

Joint Application

Ecosystem Partner

> Hikvision Products

privacy masking

support app

installation

Customer-to-staff ratio analysis for workload balance and shift arrangement

Traffic

Traffic