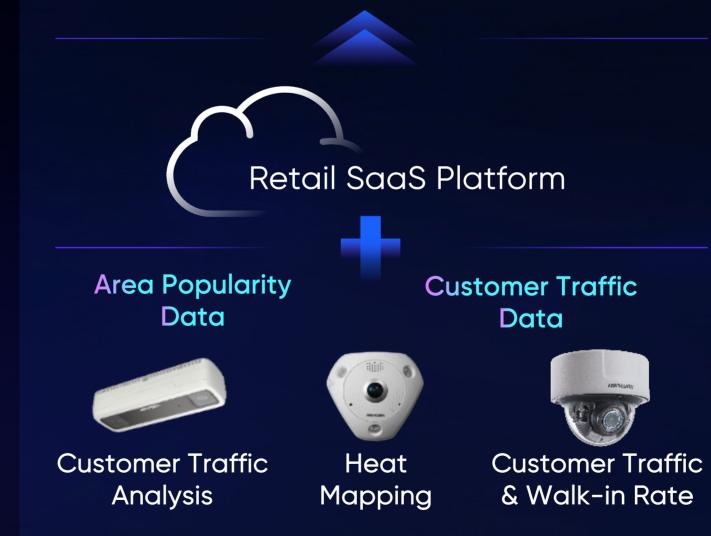

### Store Location Selection

Region popularity and crowd density analysis facilitate store opening decision making