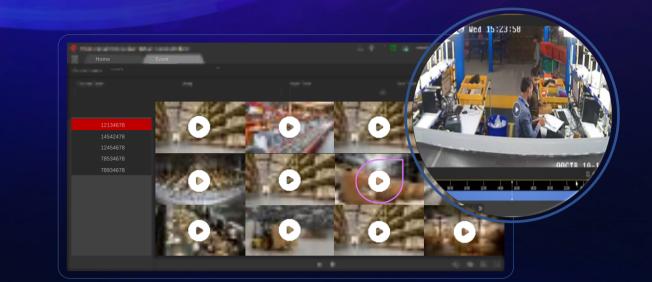

#### Internal Loss Prevention

Fusion of data enables transaction regulation at the counters

Video Stream

NVR