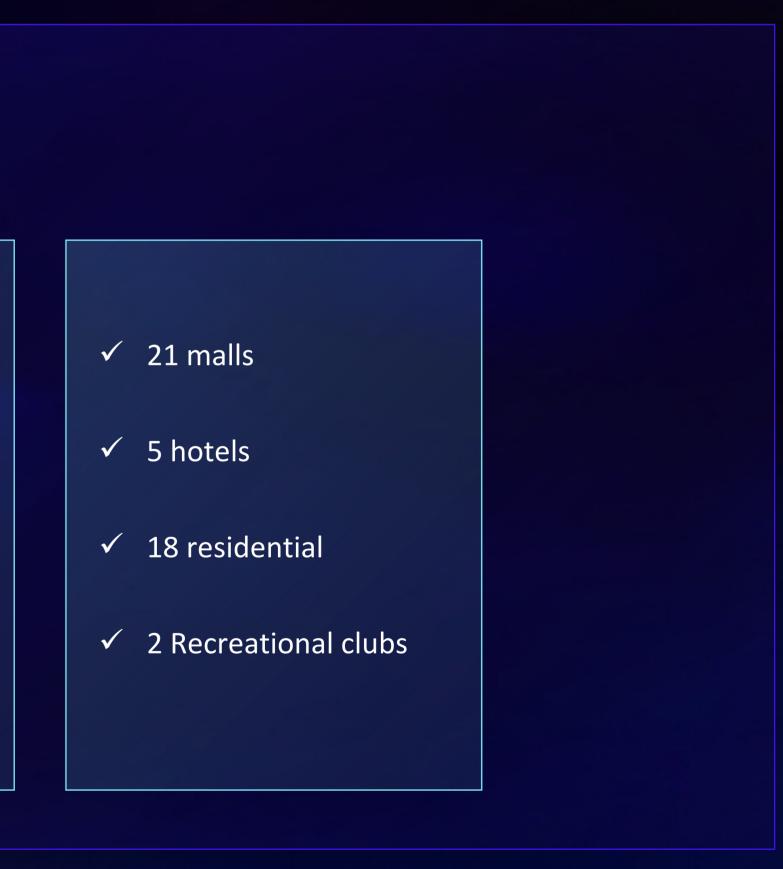

### Malls

- City One MegaMall
- Plaza Merdeka
- Sarawak Plaza
- Riverine Shopping Mall
- Metro City Matang
- Viva City Mall
- Hikmah Exchange
- The Podium
- UTC Kuching

- The Spring Kuching

- Wisma Bukit Mata Wisma Saberkas Riverine Shopping Mall Sarawak General Hospital • The Spring Bintulu
- Boulevard Kuching
- Boulevard Miri
- Wisma Satok
- Tropics City

## **Shopping Mall Eco-System Clients**

### **Projects by Pay & Go**

- Residentials
- Riverine Condominium
- Sapphire Condominium
- Tower 33
- Imperial Residence
- Avon Residence
- The Park Residence
- Crestwood Estates
- Milano 8
- Kenny Hill

- Continew KL
- TT3 SOHO
- Stutong Height 3
- Nova 72
- Hive Residence
- Ixora Court
- Renna Residence
- Avona Residence
- Alyvia Residence

### **Recreational Clubs**

- Sarawak Club
- North Bank Clubhouse

### Hotels

- Sheraton Hotel
- Hilton International
- Promenade Hotel
- Waterfront Hotel
- Hotel 56