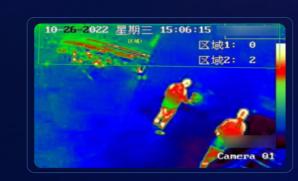

#### Indoor Audio Warning

 Fire alarm triggers indoor station for audio warning, helping with emergency evacuation

Fire Alarm System

- Thermal & optical images
- Abnormal temperature alarm

- Receive fire alarm signals and link with door operation
- Compare in & out access records to provide the list of people that are still in a building