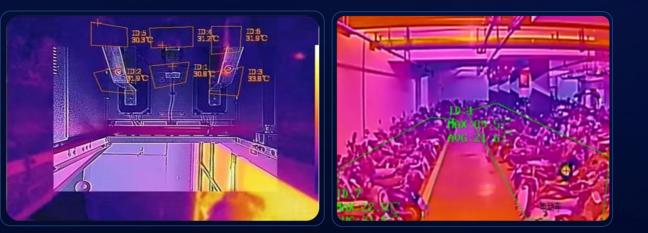

#### Fire Prevention

- Early warning before fire occurs
- Video image as verification

#### Indoor Audio Warning

 Fire alarm triggers indoor station for audio warning, helping with emergency evacuation

Fire Alarm System

- Thermal & optical images
- Abnormal temperature alarm

- Receive fire alarm signals and link with door operation
- Compare in & out access records to provide the list of people that are still in a building