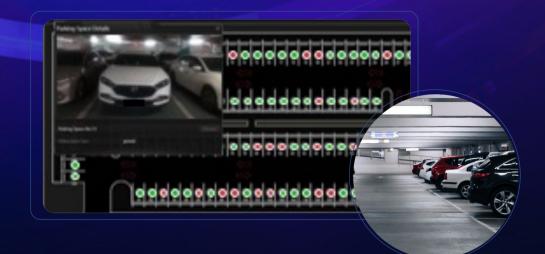

#### Parking Guidance

- Parking lot guidance
- Find My Car
- VIP parking space mgmt.

- Parking space status
- License plate recognition
- Vehicle location

Video Guidance Terminal

Fisheye Parking Camera

Parking Space Camera