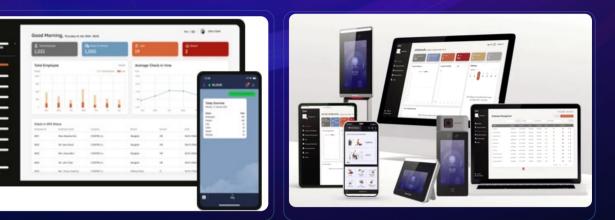

#### Time & Attendance

- Preventing buddy punching
- Various check in & out methods

- Various access device types
- Database, API, file input, etc., flexible integration methods, no need to change the existing system