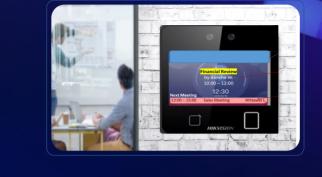

#### Meeting Room Management

- When the meeting room is empty, the system automatically releases resources, turning off lights, AC, and displays to save energy and protect the environment
- Conference information display, participant checkin, conference room access control management

Count people in a meeting room

Presence Detector One device for access control & information display

Mgmt.

Access Software Control E-Property Service

- Unlock the door using mobile app
- Communicate with indoor station using app