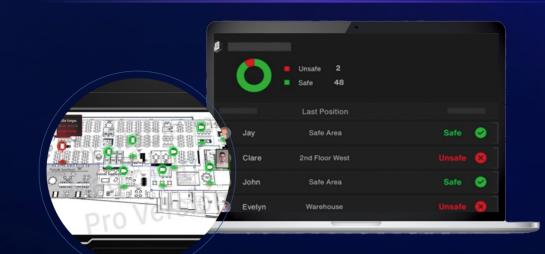

#### **Emergency Evacuation**

- Fire alarm links all doors to stay open
- Provide the list of people that are still in a building for emergency evacuation

#### Indoor Audio Warning

 Fire alarm triggers indoor station for audio warning, helping with emergency evacuation

Fire Alarm System

- Thermal & optical images
- Abnormal temperature alarm

- Receive fire alarm signals and link with door operation
- Compare in & out access records to provide the list of people that are still in a building