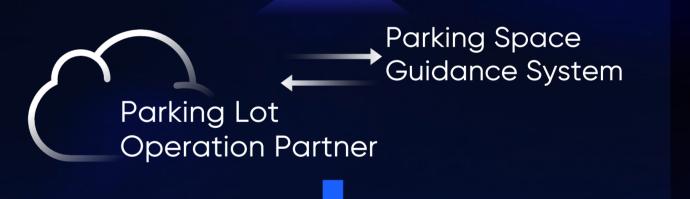

#### Parking Guidance

- Parking lot guidance
- Find My Car
- VIP parking space mgmt.

- Parking space status
- License plate recognition
- Vehicle location

Video Guidance Terminal

Fisheye Parking Camera

Parking Space Camera