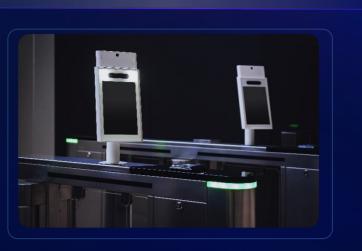

#### Elevator Destination Dispatch

- Barrier gate links with elevator for destination dispatch
- Optimize passing efficiency during peak hours and save energy
- Flexible passing permission management

- Access mgmt. for staff & visitors
- Access linkage with elevator