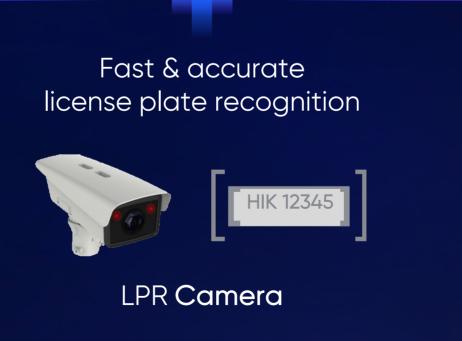

#### Parking Guidance

- Parking lot guidance
- Find My Car
- VIP parking space mgmt.

- Parking space status
- License plate recognition
- Vehicle location

Video Guidance Terminal

Fisheye Parking Camera

Parking Space Camera