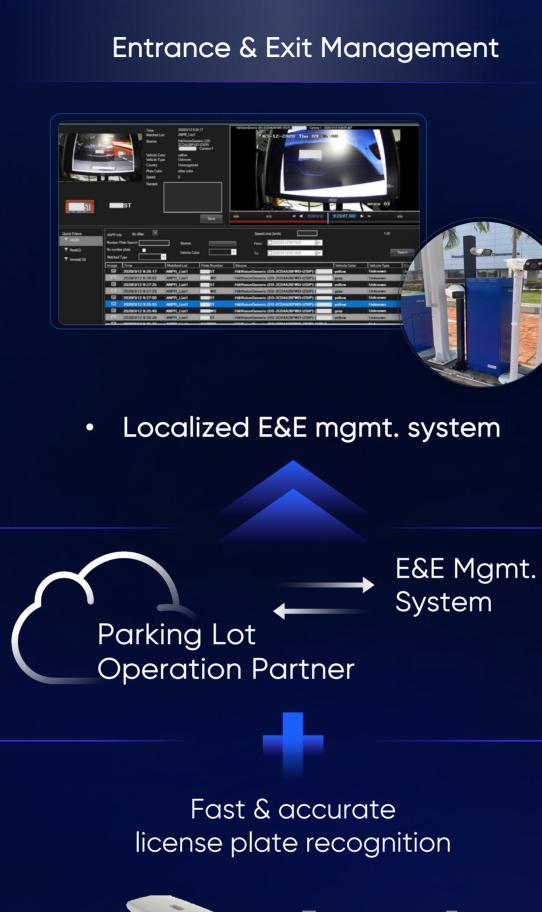

### Integration to provide better building services

Joint Efforts for Building Reform

Vehicle Management provides hassle-free parking experience.

Joint Application

Ecosystem Partner

> Hikvision Products

Online & offline payment

Full set of parking mgmt. hardware & software

Mgmt. Software

The state of the s

All-in-One E&E Machine with LPR & LCD & Barrier

#### Parking Guidance

- Parking lot guidance
- Find My Car
- VIP parking space mgmt.

- Parking space status
- License plate recognition
- Vehicle location

Video Guidance Terminal

Fisheye Parking Camera

Parking Space Camera