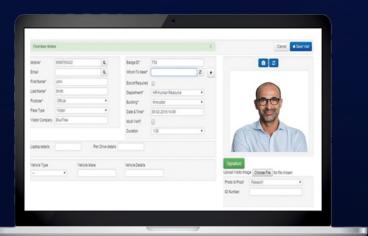

#### Visitor Management

- Flexible registration methods
- Fast & accurate authentication

- Access control devices
- Rich access applications (Anti-Passback, Anti-Tailgating, Multi-Authentication, etc.)