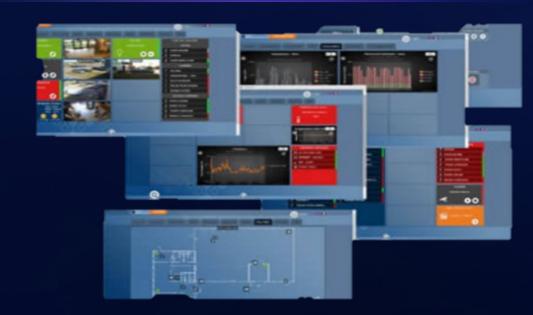

#### Integrated Management

 Add Video, Access, Alarm, Device Status information to make the system more powerful

Provide IoT data like Video, Access, Alarm and Device Status

Camera

Mgmt. Software

Access Control

## In Hikvision Technology Partner Program, 1,000+ partners

have released their Residential & Commercial-related solutions

Hikvision Intelligent Building Solution provides: 10+ subsystems, 10+ types of devices & data