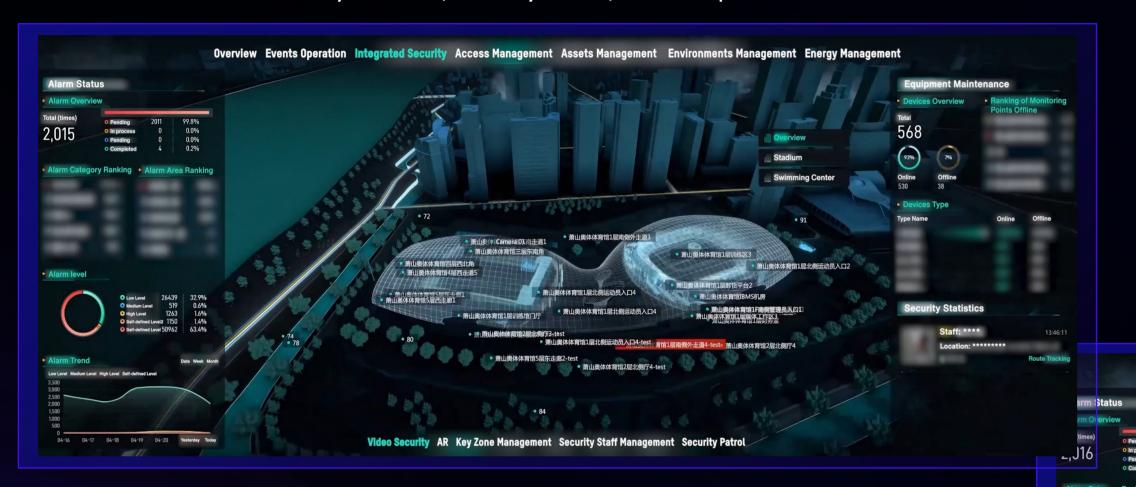

## Security Management –from Whole Venue to Critical Area, from Reactive to Proactive

**Critical Area** 

**Key Area Protection** 

Perimeter Protection, Security staff Management, Alarm SOP

#### **General Overview**

Security Overview

Security Statistics, Security alarm, video inspection....

#### **Proactive:**

Virtual Patrol

Security virtual patrol proactively finds problems

#### **Execution:**

Security Deployment

Security personnel distribution and scheduling