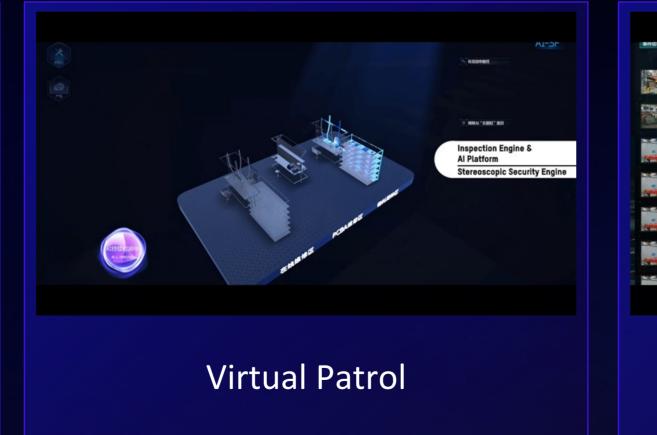

#### **Proactive:**

Virtual Patrol

Security virtual patrol proactively finds problems