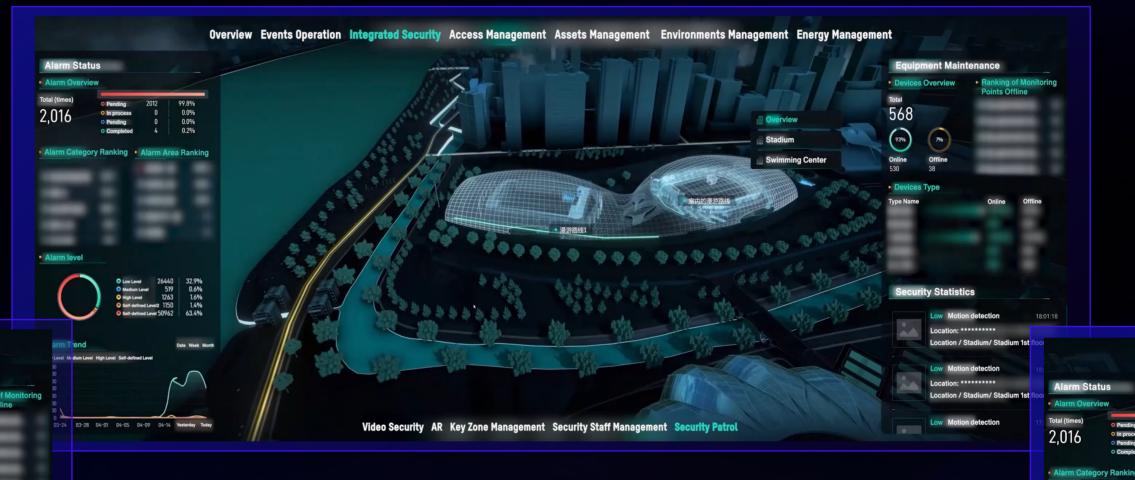

## Security Management –from Whole Venue to Critical Area, from Reactive to Proactive

**Critical Area** 

**Key Area Protection** 

Perimeter Protection, Security staff Management, Alarm SOP

#### **General Overview**

Security Overview

Security Statistics, Security alarm, video inspection....

#### **Proactive:**

Virtual Patrol

Security virtual patrol proactively finds problems

#### **Execution:**

Security Deployment

Security personnel distribution and scheduling