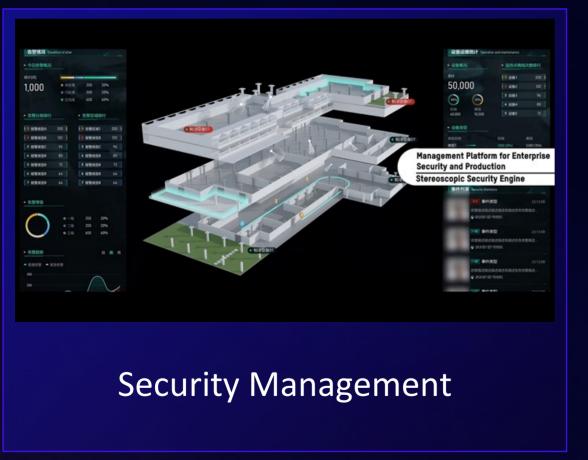

## Security Management –from Whole Venue to Critical Area, from Reactive to Proactive

**Critical Area** 

**Key Area Protection** 

Perimeter Protection, Security staff Management, Alarm SOP

#### **General Overview**

Security Overview

Security Statistics, Security alarm, video inspection....

#### **Proactive:**

Virtual Patrol

Security virtual patrol proactively finds problems

#### **Execution:**

Security Deployment

Security personnel distribution and scheduling