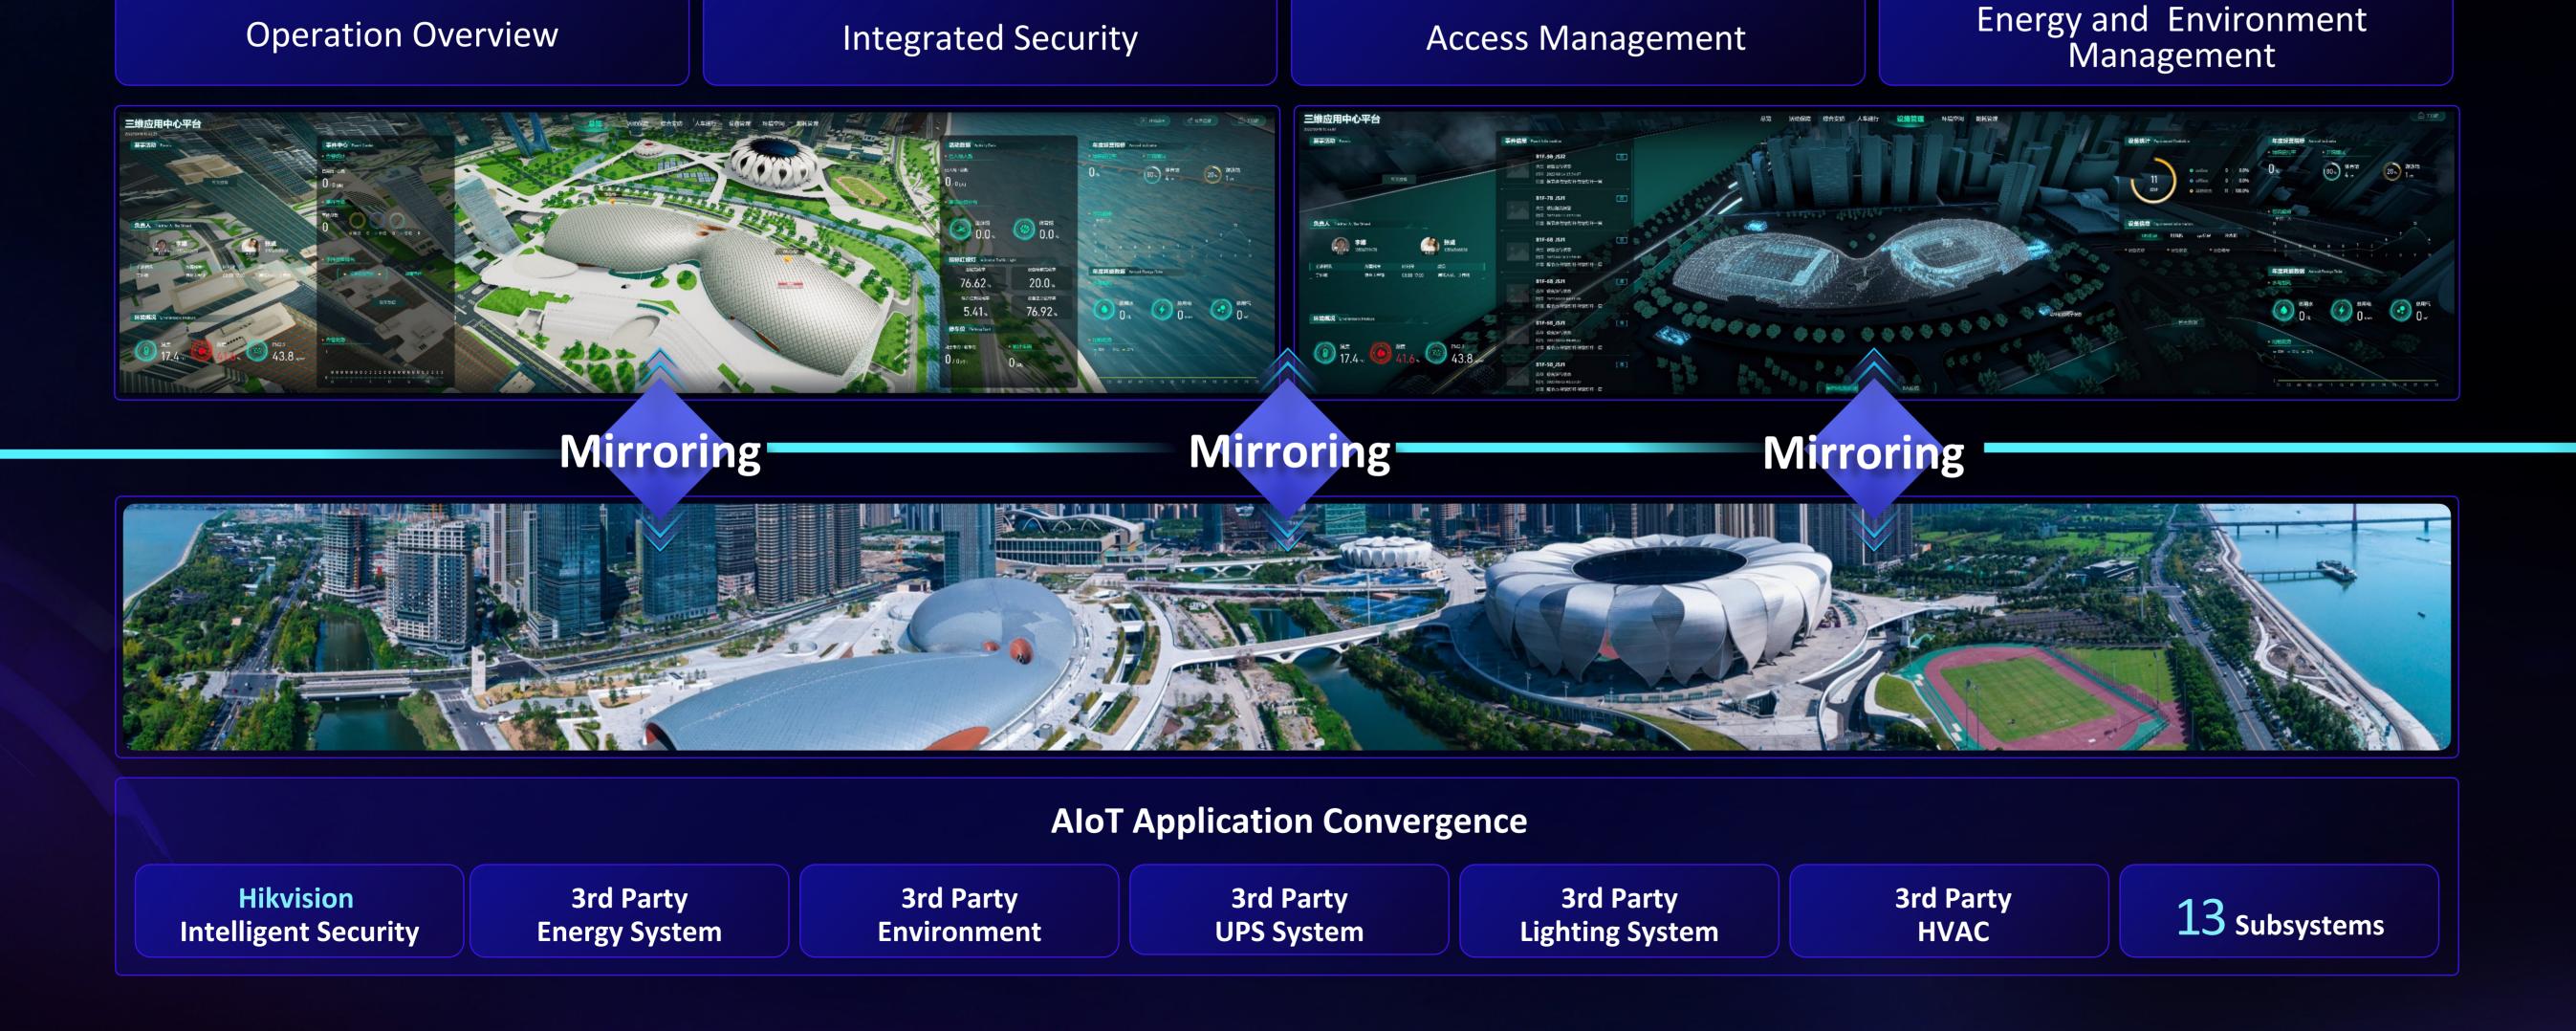

## Digital World

Digital-Twin simulation by 3D BIM modeling + video technology

Mirroring -

# Physical World

**AloT system Convergence** 

# Technology Implementation of Hikvision Digital Twin

Tiered open design with BIM & Video Technology as the core and AloT connection as the base

**L4 Application Integration :** Security Patrol, Vehicles Tendency management, energy management...