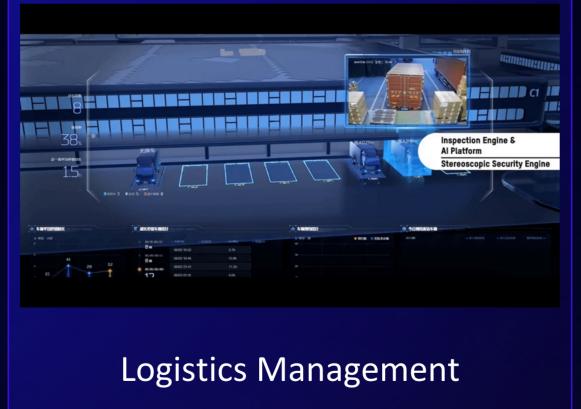

## Access Management – Closing the Loop from Potential Risks Detection to Remote Commanding

Physical World 

Digital World

Human and vehicles flow analysis

Digital World Physical World

Remote command and control through VR technology