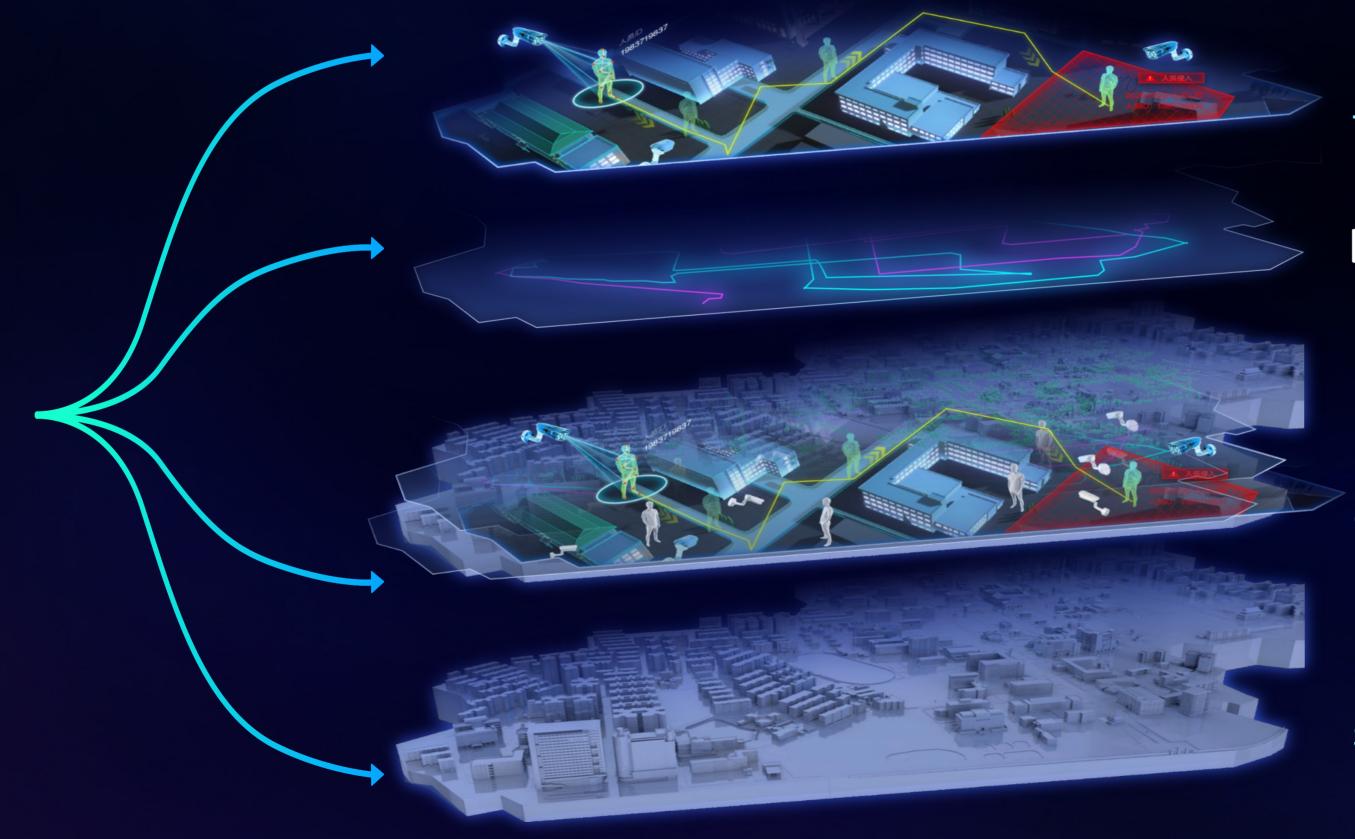

# Technology Implementation of Hikvision Digital Twin

Tiered open design with BIM & Video Technology as the core and AloT connection as the base

**L4 Application Integration :** Security Patrol, Vehicles Tendency management, energy management...

L3 Effect Simulation: Visual effect, video AR, video VR

L2 Elements Tagging: AloT devices, human-vehicle objects, data ...

L1 Fundamental Modeling: Key zone, internal structure ...

Partner

Hikvision

Hikvision