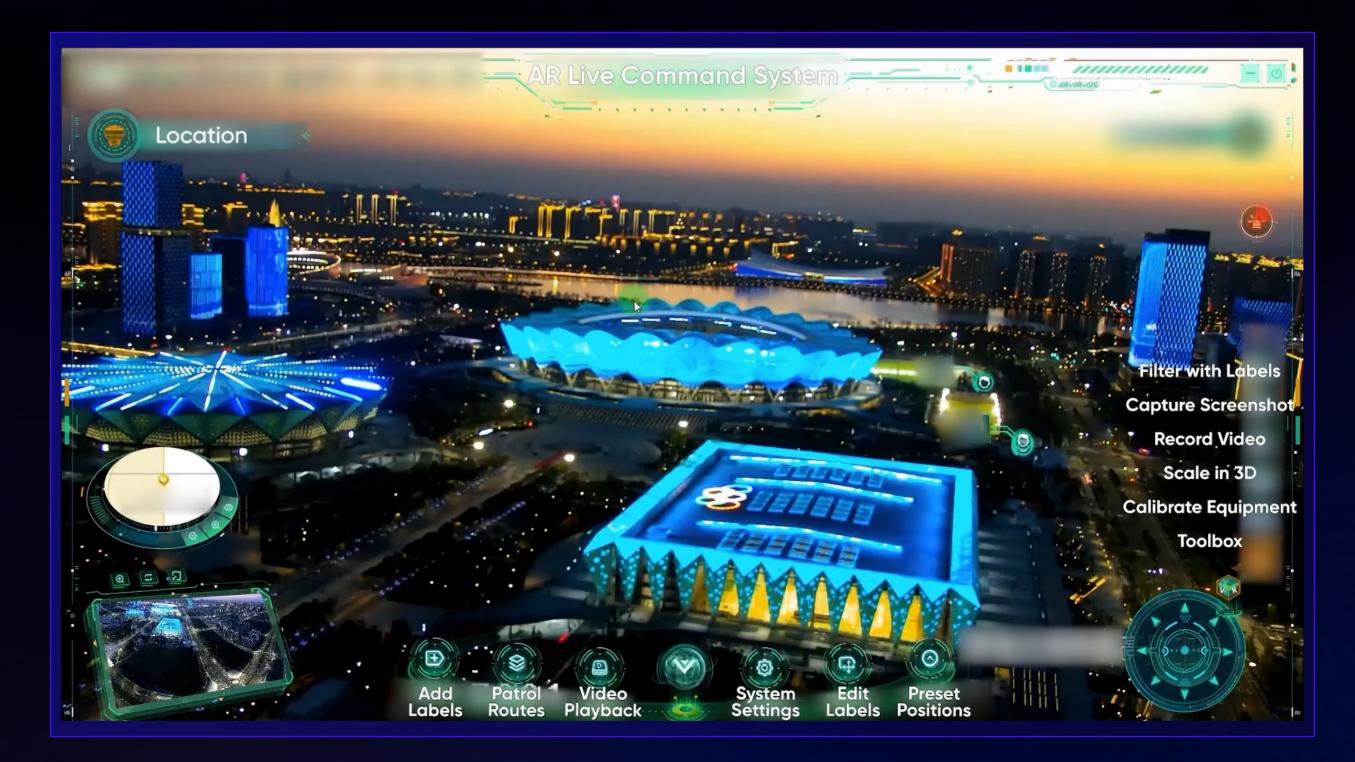

Digital World

Physical World

AR technology: overall-to-detail virtual-to-reality interaction