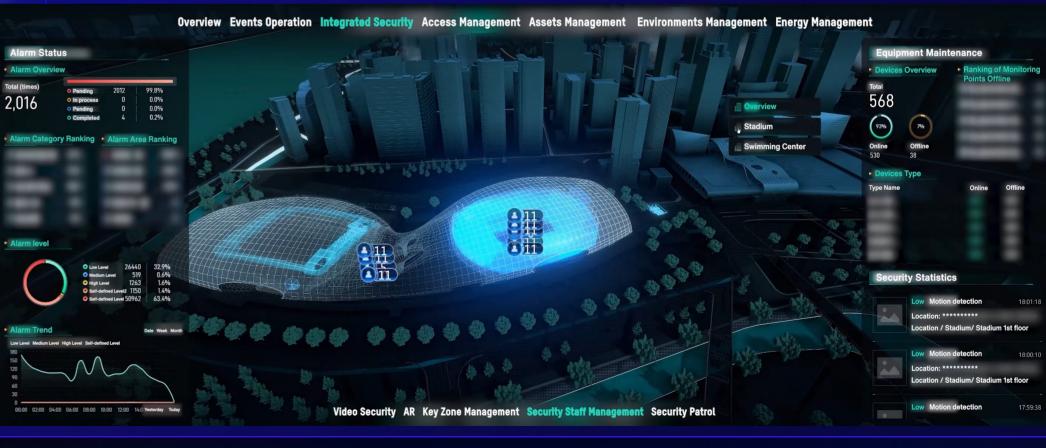

## Security Management –from Whole Venue to Critical Area, from Reactive to Proactive

**Critical Area** 

**Key Area Protection** 

Perimeter Protection, Security staff Management, Alarm SOP

#### **Execution:**

Security Deployment

Security personnel distribution and scheduling