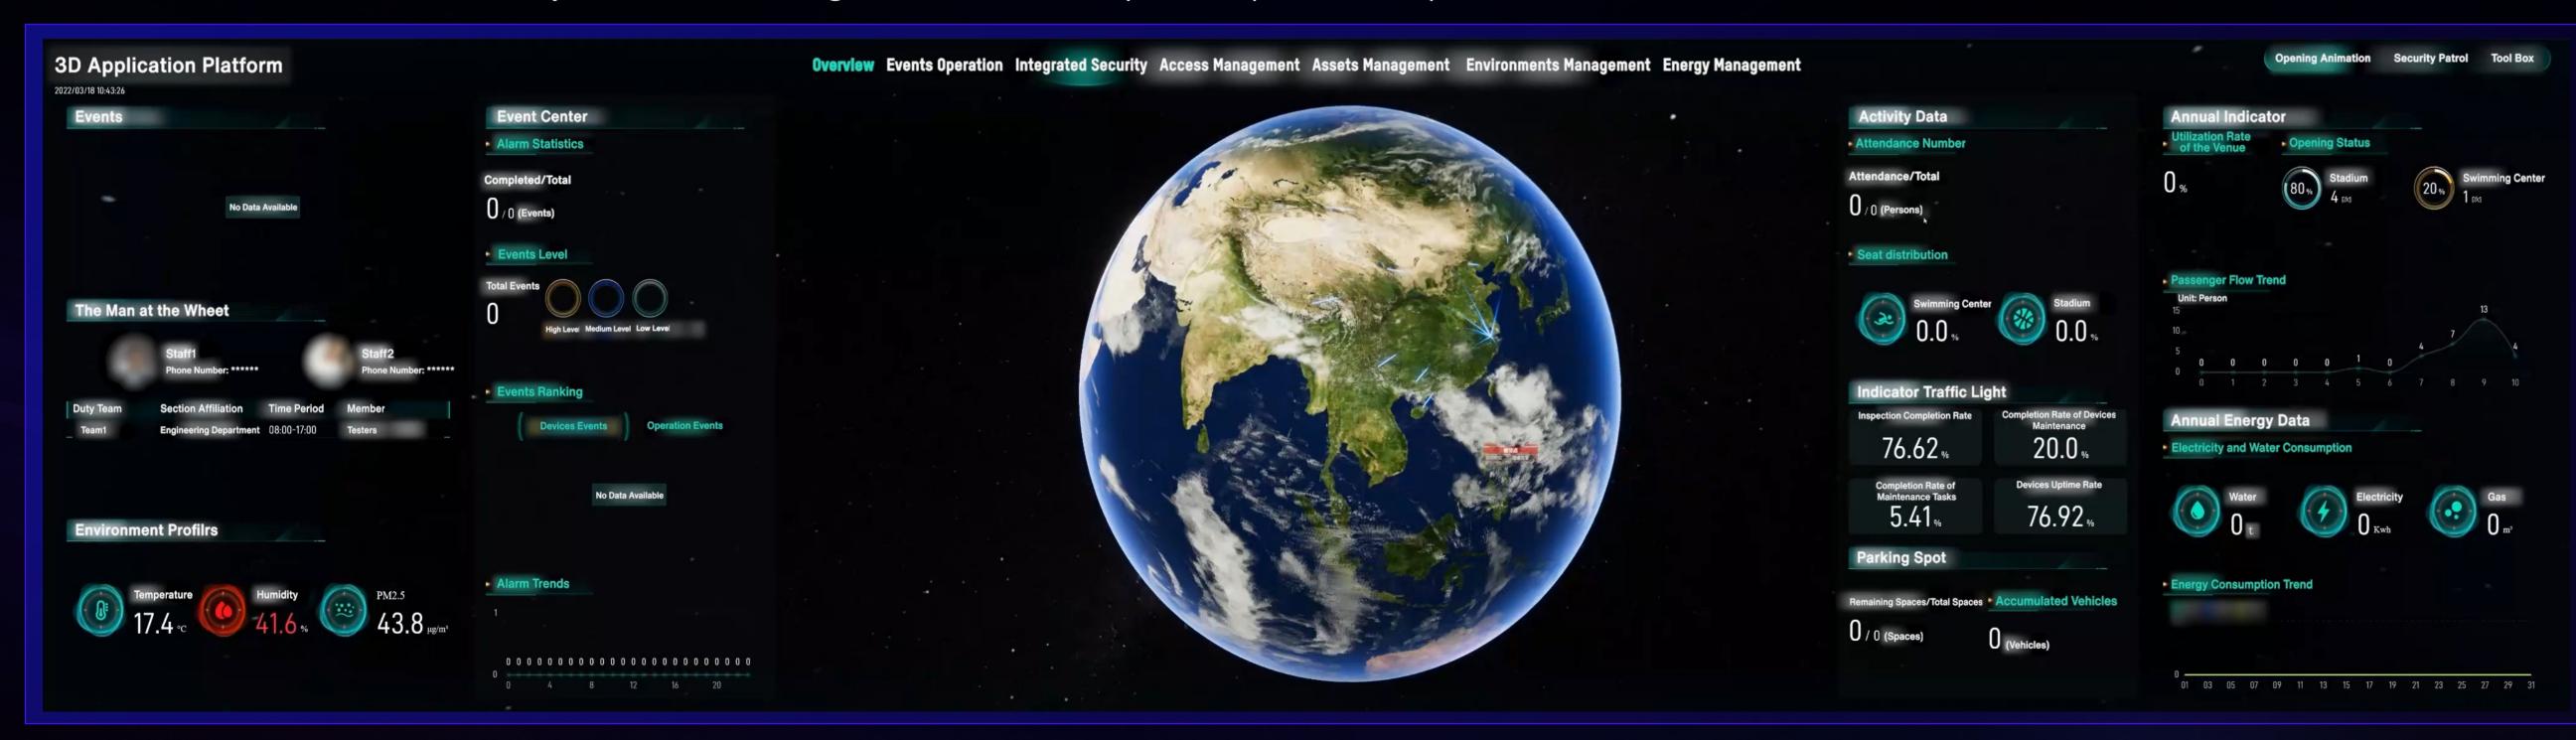

## Operations Overview - From Big Picture to Details, from Virtual to Real

**Physical World** 

Digital World

#### Intuitive display of daily data and operation KPI

**Daily data monitoring:** Alarm event environment status, car parking information, audience admission etc. **Operation KPI Tracking:** water and electricity consumption, venue patrol rate, abnormal devices rate, etc.