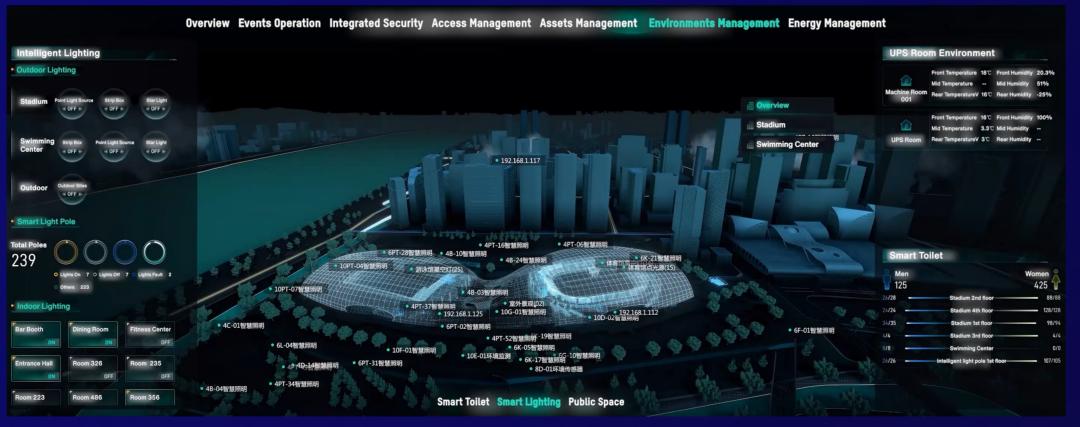

#### Intelligent Lighting Management

Lighting equipment status
Switching light statistics
Remote on/off control

#### **Smart Sanitation Management**

Occupation rate statistics for toilet

Temperature and humidity management