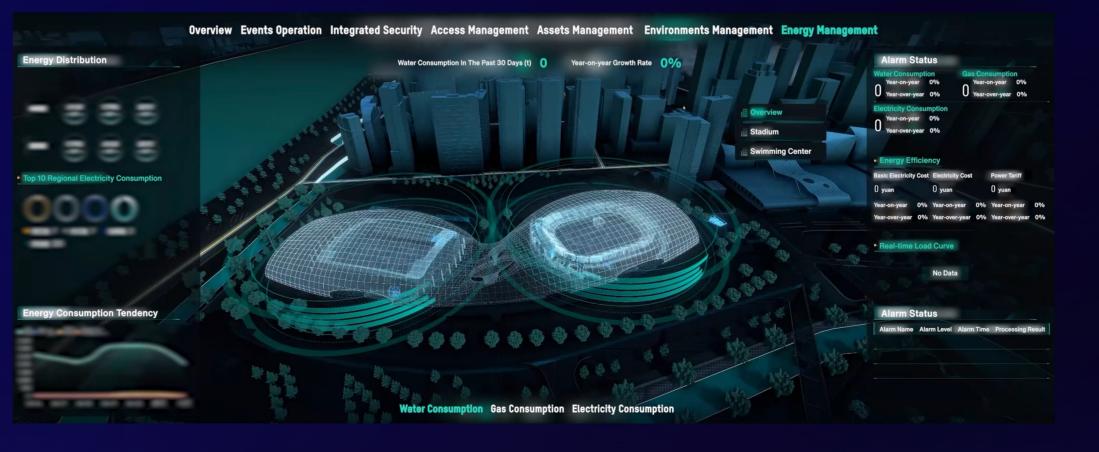

#### **Energy Consumption Management**

Usage situation, trend analysis and abnormal analysis for the water, electricity and gas of the venue

7