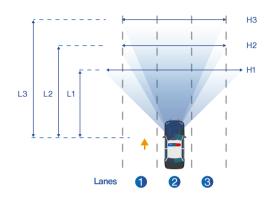

#### In horizontal installations,

the Mobile ANPR Camera can offer front or rear capture over standard 3.5-3.75 m lanes.

| Lens | Detection Distance |           |
|------|--------------------|-----------|
| 8mm  | L1 ≤22m            | H1: 16m   |
| 12mm | L2 ≤33m            | H2: 15.2m |
| 16mm | L3 ≤44m            | H3: 15.2m |