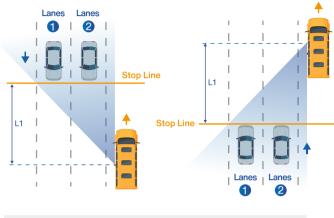

#### In vertical installations,

the Mobile ANPR Camera can cover 2 lanes with side capture, featuring a lens focal length of 8/12 mm with 5 MP resolution.

| Lens | Instillation<br>Angle | Horizontal<br>Field Angle | Stop-line<br>Distance |
|------|-----------------------|---------------------------|-----------------------|
| 8mm  | ≤20°                  | 40°                       | 8m≤ L1 ≤20m           |
| 12mm | ≤15°                  | 26°                       | 14m≤ L1 ≤32m          |