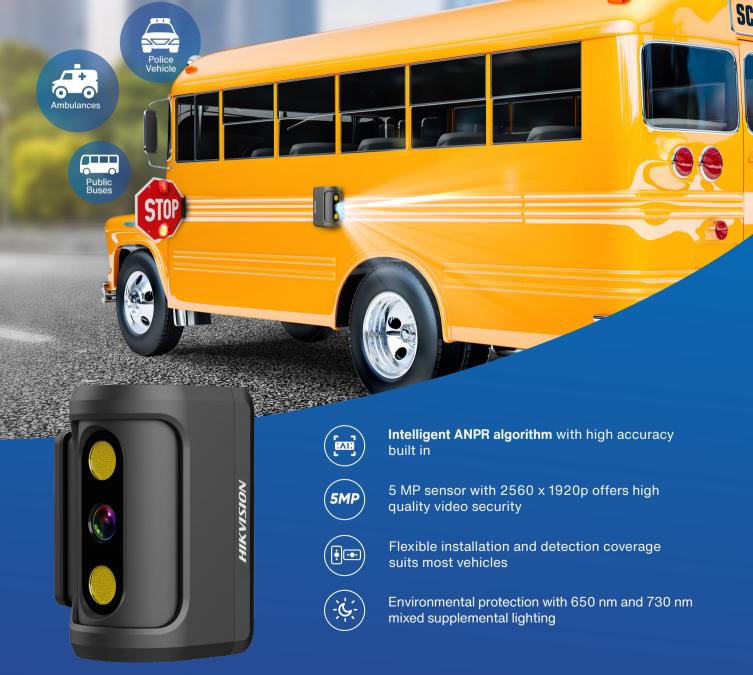

# MOBILE ANPR CAMERA Smart ANPR on the Move

AE-VC583I-ISF

### Flexible installation for a host of scenarios

Supporting **vertical** and **horizontal** installation, Hikvision's Mobile ANPR Camera can suit various vehicles and conditions with flexible applications for front or rear capture.

## Accurate recognition in environmentally-friendly ways

Built-in IR covers license plate recognition distances up to 30 m. Accuracy at night is supported by environmentally-friendly, mixed supplemental lighting.