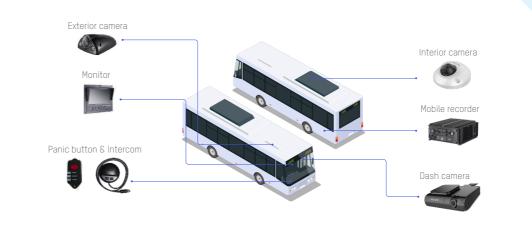

## **On-board monitoring**

Real-time remote vehicle monitoring empowers quick response and includes GPS tracking, remote video playback, abnormal driving events like speeding, swerving, and sharp turns, and more

Get reliable archive management by enabling real-time event recording, scheduled video backup, and evidence management

Fused data from various on-board sensors effectively detect abnormal driving such as smoking and fatigued driving, as well as intelligent driver protections with early warnings for collisions, excessive speeds, etc.

Customized reports for enhanced operational efficiency and insights on vehicle driving conditions and driver performance

- Vehicle remote monitoring & tracking
- Alarm notification and handling
- Evidence sharing
- Operation Analysis