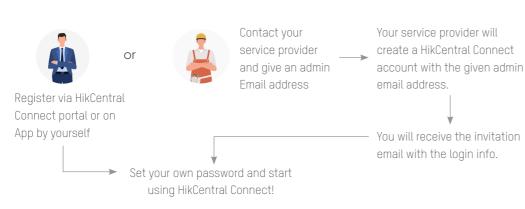

## How to get a free trial

To get a free trial of HikCentral Connect, users can

## 2 How to purchase and renew subscription services

- Users purchase from Service Providers
- To enjoy more advanced services of HikCentral Connect, you can make orders to or renew service from your service provider
- · Your service provider will select and activate, or renew the services