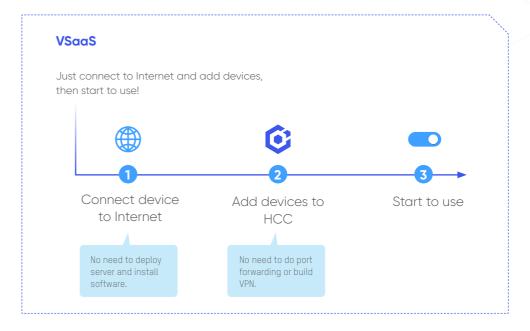

## Easy to Deploy and Maintain

## A powerful platform for simplified deployment and maintenance

With HikCentral Connect, all the infrastructure is in the cloud. Quickly deploy security projects without the need to install or maintain a bunch of servers. What's more, there's no more configuration for port forwarding or building VPNs.

On-site devices and your system can be managed remotely by professional service providers upon your explicit consent and authorization. Rest assured knowing your service provider is protecting the system with proactive health monitoring, and even resolves problems remotely.