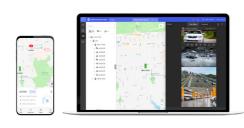

#### Easy monitoring

Monitor multiple sites from anywhere, at any time via the mobile app or web browser, and conveniently check the live feed and play back footage.

Monitor any time, anywhere

App

Web browser

Convenient live view / playback

fisheye de-warping

Flexible controls in your hand