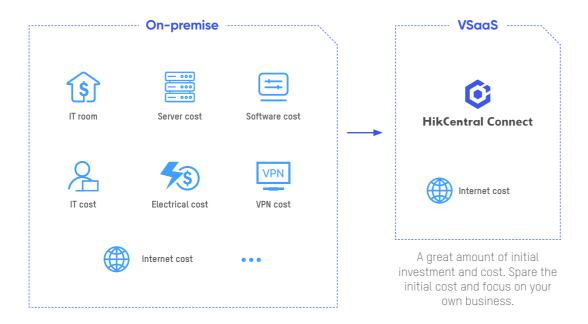

## Enhance business operations with reduced costs and environmental impact

Instead of purchasing and maintaining high-cost servers, you can manage the entire system intelligently and react with real-time, informed decisions – in the palm of your hand. With cloud-hosting infrastructure, you will minimize your upfront investments and labor costs instead of juggling a bunch of servers.

What's more, hosting in the cloud means maximum utilization of infrastructure and bandwidth resources, which is more friendly to the environment by reducing your carbon emissions.