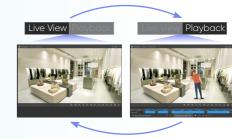

#### Easy monitoring

Monitor multiple sites from anywhere, at any time via the mobile app or web browser, and conveniently check the live feed and play back footage.

Monitor any time, anywhere

App

Web browser

Convenient live view / playback

fisheye de-warping

Flexible controls in your hand