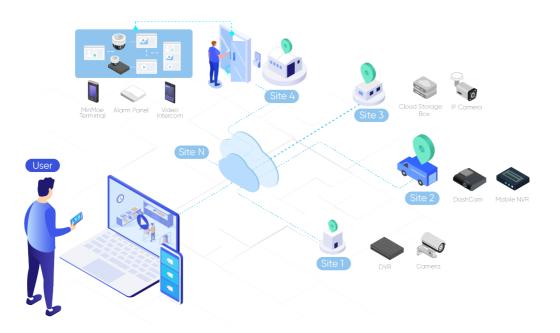

With HikCentral Connect, the power is in your hands to centralize management of multiple sites in the cloud, including video security and on-board monitoring, with more to come. Host them on the cloud with unified management to bring real convenience with guaranteed security in real time. Get the live video feed, play back footage, and enjoy remote control across multiple sites – all at your fingertips.

## Remote management

Manage and secure your premises from anywhere, anytime

Business owners can manage multiple devices or sites via the cloud with a single platform and intuitive, user-friendly interfaces. With cloud-based hosting, you can take complete control of the on-site security at multiple sites any time, from anywhere. Operating remotely via laptop or mobile phone, get real-time monitoring views, play back video footage, and receive alarm notifications immediately when abnormal conditions are detected.