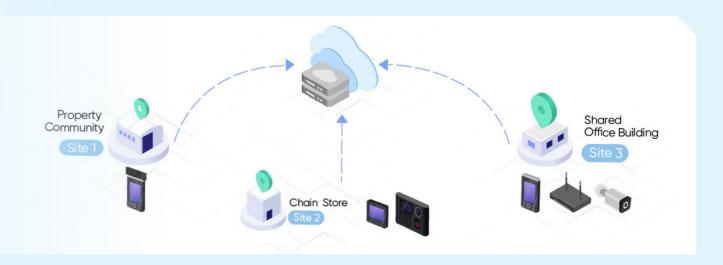

# **Common Application Scenarios**

HikCentral Connect can be widely used across enterprise and business scenarios with great flexibility, scalability, and economy, especially for businesses with multiple branches and in those who lack an infrastructure maintenance team

## Empowering business owners who manage multiple sites remotely

For those businesses like distribution centers, chain stores, etc., managing several branches at once can be a nightmare, especially when they are spread out with diverse and complicated setups. Here, it is very difficult to maintain and operate every device from a centralized point and handle alarms in time to prevent losses. And managers can also be faced with high maintenance costs for physical facilities and hardware. Let HikCentral Connect remedy these problems for you.

## HikCentral Connect is your ideal choice, offering:

- Multi-site management through a unified online platform
- Remote management via app or portal
- Asset-light, without initial server investment
- Pay for only what you need right now