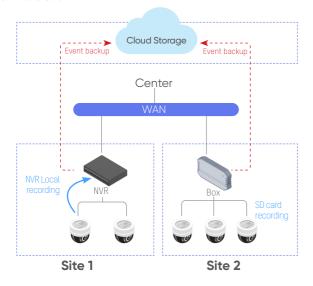

#### Safe storage

Store data reliably with backup for both local video and key-area video on the cloud

#### Smart video search

Archive event video clips on cloud servers and download and share them conveniently; the latest version supports smart and quick video searches

Search videos with attributes, across multiple sites