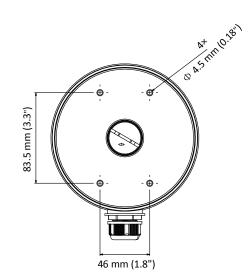

## **Dimension**

## **Parameter**

| Model      | DS-1280ZJ-PT6                  |
|------------|--------------------------------|
| Parameters | Wall Mounting for Dome Camera  |
| Appearance | Hikvision White                |
| Material   | Aluminum Alloy                 |
| Dimension  | Φ 137 mm × 42 mm (5.4" × 1.7") |
| Weight     | 280 g (0.62 lb.)               |