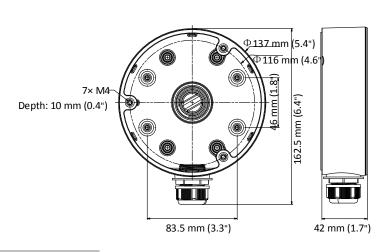

## **Dimension**

## **Parameter**

| Model      | DS-1280ZJ-PT6                  |
|------------|--------------------------------|
| Parameters | Wall Mounting for Dome Camera  |
| Appearance | Hikvision White                |
| Material   | Aluminum Alloy                 |
| Dimension  | Φ 137 mm × 42 mm (5.4" × 1.7") |
| Weight     | 280 g (0.62 lb.)               |