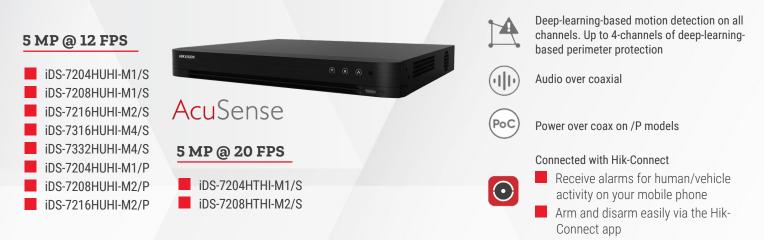

lorVu ensures clear, colorful images in low-light environments



Image taken by 2 MP DFT cameras

## HIGH RESOLUTION, CRYSTAL-CLEAR VISUALS

HIKVISION

HIKVIN

Produces high-quality, crisp images





Image taken by 5 MP KF0T cameras

### **PRODUCT SHOWCASE**



DS-2CE10KF0T-FS

DS-2CE70KF0T-MFS

- High quality imaging, 2960 × 1665 resolution
- 24/7 color imaging with F1.0 aperture
- 2.8 mm, 3.6 mm fixed focal lens
- Up to 65 ft (20m) white light distance for bright night imaging
- One port for four switchable signals (TVI/AHD/CVI/CVBS)
- Water and dust resistant (IP67)
- High quality audio with audio over coaxial cable, built-in mic.

### **APPLICATION**



**Retail Stores** 



Residentials



**Office Buildings** 



**Parking Lots** 

### **RECOMMEND: DVRS WITH ACUSENSE TECHNOLOGY**



### VIDEO, SECURITY & BEYOND

Contact Your Sales Rep: Phone #: Email: General Inquiries/Support: +1 (866) 200-6690 (U.S. and Canada) | +1 (909) 895-0400



For more For more information, please scan ©202 the QR Code.

For more information about this Special Offer, please contact inside sales at inside.usa@hikvision.com, or contact your local Hikvision representative. hikvision.com Connect with us: ♥ () in □ ◎

©2023 Hikvision USA Inc. and Hikvision Canada Inc. All rights reserved. Hikvision is a registered trademark of Hikvision Digital Technology Co., Ltd. in the US, Canada and other countries. Product specifications and availability are subject to change without notice.