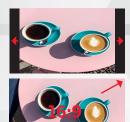

VIDEO, SECURITY & BEYOND



# The Ultimate, Non-Distorted 5 MP (16:9) 24/7 Colorful Experience

### THE ULTIMATE NON-DISTORTED VISUAL EXPERIENCE

Apply to standard widescreen monitors with a 16:9 aspect ratio
No distortion during video preview or playback

#### 5MP (4:3)



### NON-DISTORTED 5MP (16:9)



**oor**Vu

### ULTRA CLEAR IMAGES, EVEN IN DARKNESS

ColorVu ensures clear, colorful images in low-light environments



Image taken by 2 MP DFT cameras

## HIGH RESOLUTION, CRYSTAL-CLEAR VISUALS

HIKVISION

HIKVIN

Produces high-quality, crisp images





Image taken by 5 MP KF0T cameras

### **PRODUCT SHOWCASE**



DS-2CE10KF0T-FS

DS-2CE70KF0T-MFS

- High quality imaging, 2960 × 1665 resolution
- 24/7 color imaging with F1.0 aperture
- 2.8 mm, 3.6 mm fixed focal lens
- Up to 65 ft (20m) white light distance for bright night imaging
- One port for four switchable signals (TVI/AHD/CVI/CVBS)
- Water and dust resistant (IP67)
- High quality audio with audio over coaxial cable, built-in mic.

### **APPLICATION**



**Retail Stores** 



Residentials



**Off