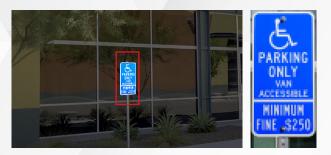

### THE ULTIMATE NON-DISTORTED VISUAL EXPERIENCE

Apply to standard widescreen monitors with a 16:9 aspect ratio
No distortion during video preview or playback

### NON-DISTORTED 5MP (16:9)

**oor**Vu