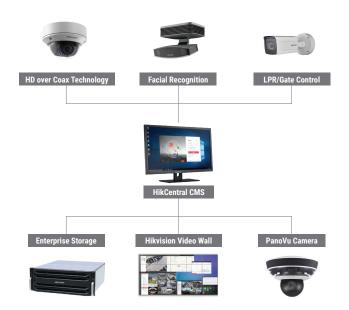

- HikCentral CMS: Fully scalable, centralized management system ideal for a single casino or multi-location enterprise.
- TurboHD™: Save time and money with Hikvision's HD over Coax solution. Enables casinos to upgrade to high resolution video and images without closing sections of the casino to rewire or re-cable.
- Facial Recognition: Quickly and accurately identify patrons who have self-excluded, greatly reducing casino liability exposure.
- License Plate Recognition (LPR)/Gate Control: Advanced LPR captures plate numbers and enables secure authorized vehicle access.
- PanoVu Cameras: Our PanoVu panoramic cameras provide complete coverage of elevator lobbies, hallways, stairwells, check-in counters, and other high traffic areas. Effectively covers the entire casino gaming floor, securing greater square footage with fewer cameras.
- Enterprise Storage: Hikvision's high capacity storage devices offer the functionality required to meet state and local gaming regulations at a fraction of the typical cost.

## HIKCENTRAL CENTRALIZED SECURITY ECOSYSTEM

Toll-Free: +1 866-200-6690 (U.S. and Canada) Email: sales.usa@hikvision.com Connect with us: Y (f) in D (i)