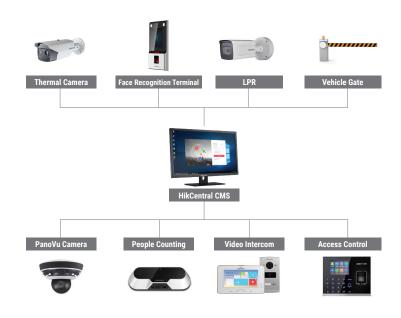

- HikCentral CMS: Hikvision's centralized management software system for use with a single site or a multi-site enterprise that delivers a central integration point for critical security subsystems and building automation systems.
- Access Control: Use proximity cards to provide access to secured areas or use biometrics for maximum tenant convenience. Scalable solutions include a wide-range of card readers and technologies, including fingerprint access and facial recognition.
- Facial Recognition: HikCentral can effectively leverage biometric technology (fingerprint, facial recognition) to regulate any controlled access point, authorized tenant and visitor access, allow for seamless entry, and integrate with employee management and time-and-attendance systems.
- Thermal Cameras: Monitor your energy efficiency, track HVAC mechanical equipment performance by detecting heat before an issue arises, and maintain proper temperature for electrical equipment.
- License Plate Recognition: Eliminate traffic backups during peak hours by allowing tenants to use their license plate instead of an access card to gain entry to parking areas.
- Video Intercoms: Enables visual confirmation of identity before granting entrance and building access.