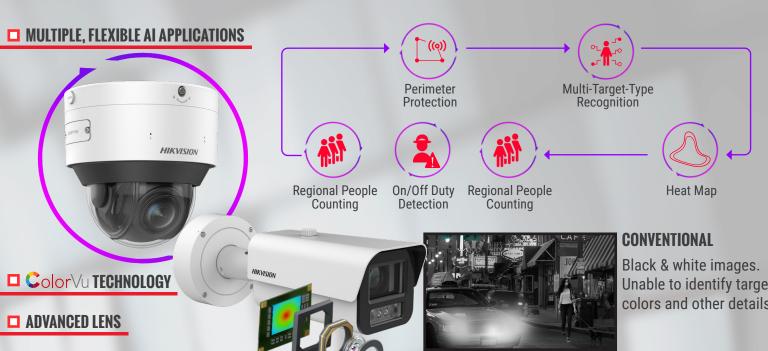

Hikvision's impressive AI analytics technologies use machine learning to gain insights, find patterns, and discover relationships in the data to redefine and enhance security systems. Hikvision cameras with AI visualize clearly and render in color what others can only do in black and white, thanks to its innovative ColorVu technology.

Unable to identify target colors and other details.

### **C**olorVu

Vivid, full-color images at night. Objects and background are sharp and clear.