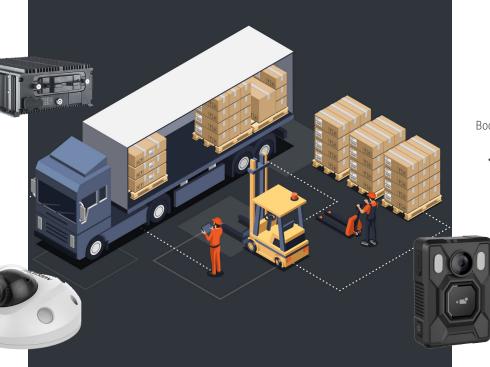

#### 03 Transportation:

Mobile surveillance and body-worn cameras are equipped to monitor the whole transportation process.

## **TRANSPORTATION**

Mobile Security:

 Hikvision mobile NVRs and cameras are installed to monitor and record the whole transportation process.

#### Body Worn Camera:

 Drivers equipped with body worn cameras during working hours can lower risk of merchandise damage, theft and non-standard operations.