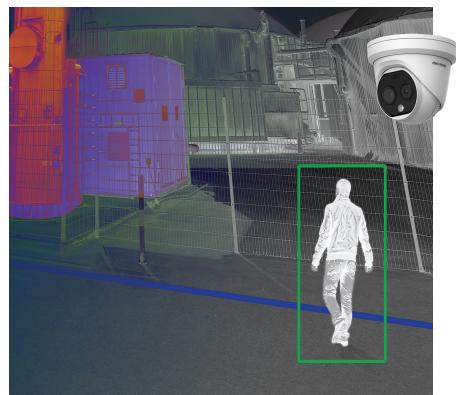

#### 06 Perimeter Protection:

Perimeter protection is extremely important for proprietors. Hikvision provides efficient and cost-effective perimeter protection and human/vehicle detection solutions to prevent major loss due to intrusion.

# PERIMETER PROTECTION

False Alarm Reduction:

- With an advanced deep learning algorithm, Hikvision
  Al cameras can filter false alarms caused by rain,
  leaves, and small animals, and only focus on humans
  and vehicles.
- Quick search for events helps reduce costs and the time needed to verify alarms.

Thermal Intrusion Detection:

 The latest generation of cost-effective bi-spectrum thermal cameras offer dual modules and built-in strobe light and audio alarms, making perimeter protection, early fire detection, and temperature monitoring faster and easier—even in the dark and in challenging weather conditions like fog, heavy rain and snow.