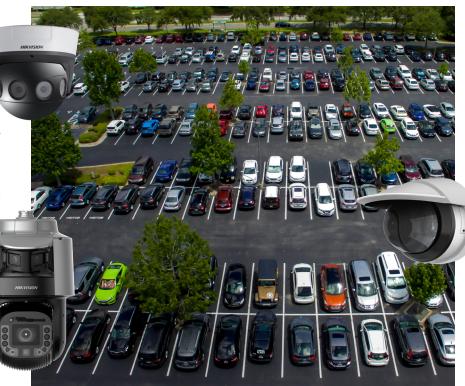

#### 02 Parking Lots:

Excellent low light performance and panoramic monitoring protect the parking lot and prevent vehicle damage complaints. License Plate Recognition (LPR) cameras help manage unauthorized parking.

# **PARKING**

Reduce Risk of Vehicle Damage:

- Use a single high-resolution camera with 180 or 360-degree views to cover the complete area, ensuring any incidents in the parking lot are captured.
- Prevent customer complaints due to lack of video evidence when an incident happens.

#### Unauthorized Parking:

- Unauthorized parking in reserved parking spaces is more likely to happen in open parking lots.
- DeepinView LPR cameras with deep learning functions, motorized PTZ and 24/7 color imaging can detect unauthorized vehicles and notify security personnel to take action.