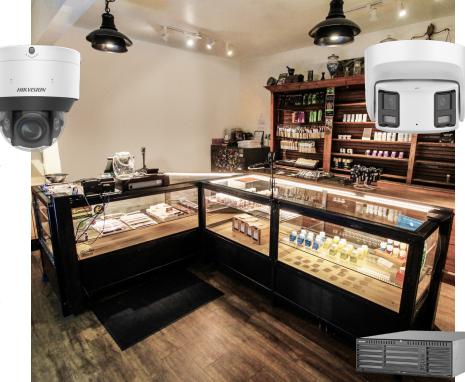

#### 01 Dispensaries:

Panoramic Monitoring, POS Overlay and smart retail solutions include Queue Management, Attribution Search, Customer Traffic Counting and Known Shoplifter Alarms to protect indoor retail operations.

#### **DISPENSARIES**

DeepinView Cameras with ColorVu:

- Upgrade to a Smart Store with built-in Al technology including foot-traffic counting, attribute search and VIP recognition/known shoplifter alerts.
- Illuminate darkness with 24/7 color imaging and stunning low light performance with striking detail and smart hybrid light technology.
- Queue Management: Knowing customer wait times from check-in to being served will help increase customer satisfaction and management efficiency.

#### Panoramic Monitoring:

- Multiple cost effective panoramic and multi-sensor camera options with ultra-wide fields of view and human/vehicle detection allow one camera to cover large areas inside and outside the store.
- Gain full-color video coverage with the power of ColorVu to reduce the risk of theft and better identify

#### POS Overlay:

 POS integration provides in-store video for transaction verification and prevention of costly customer disputes, as well as employee theft.