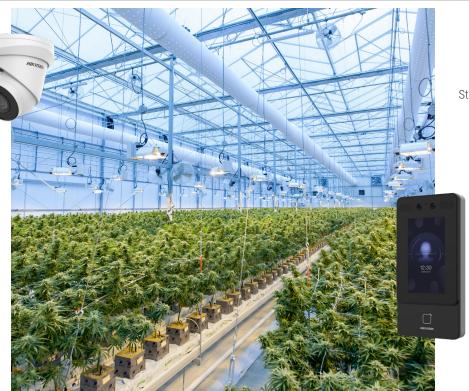

#### 04 Grow Rooms & Cultivation:

Hikvision thermal cameras provide 24/7 monitoring without supplemental lighting so as to prevent harmful effects on the maturation cycle of the cannabis.

## **GROW ROOMS**

ColorVu+X Cameras:

- Our most advanced ColorVu+X lineup take our industry leading technology to the next level, integrating new features like panoramic and varifocal models, 4K, audio and strobe light, and deep learning with 24/7 full color video.
- Better low-light performance than previous generation cameras with built-in human detection for off-hour monitoring.
- No supplemental lighting prevents potential negative effects on the maturation cycle of cannabis.
- G2 Value Series ColorVu cameras may be used in place of traditional IR at a lower cost than prior models.

Standalone Access Control Terminals:

 With multiple modes of biometric authentication, unauthorized persons will be prevented from getting into facilities, even if they attempt to steal or borrow ID cards.