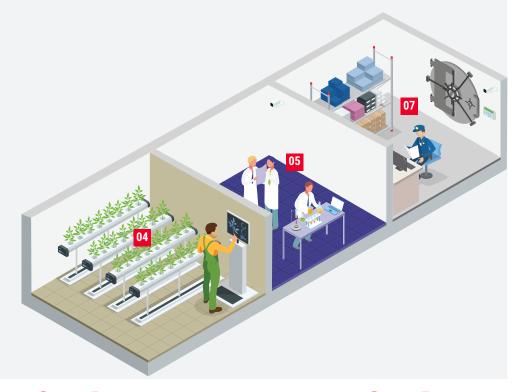

# MAP LEGEND

#### 04 Grow Rooms & Cultivation:

Hikvision thermal cameras provide 24/7 monitoring without supplemental lighting so as to prevent harmful effects on the maturation cycle of the cannabis.

#### 05 Production Areas:

Full coverage video monitoring protects against theft and damage. Indoor PTZs help monitor trim rooms and production processes to reduce theft and invalid SOPs. Hikvision thermal cameras can detect temperature anomalies and send instant alarms to prevent damage.

#### 07 Security Rooms:

HikCentral VMS provides unified video, alarm, and access control management and health monitoring in a central software hub, providing reliable and cost effective long term data protection.