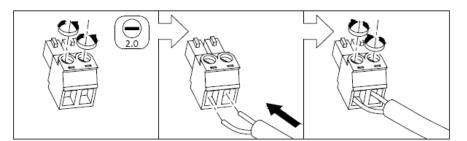

## 1. Installation of 26xx series bullet camera junction box

1) After the SD card is installed, make sure that the card slot protective cover is properly installed

2) The position of silicone waterproof cap in junction box shall be kept as original status, and the cable shall be inserted after being punctured, or put it back as it is after being taken down, do not reverse. Use the punch build-in the box to puncture the waterproof cap in the middle carefully and pass through network cable, use the hexagon wrench build-in the box to puncture other waterproof caps carefully and pass through power cable or audio cable if needed, do not use knife or other tools to destroy the silicone waterproof cap.

3) When the cable passes through the silicone waterproof cap of the junction box, it shall be guaranteed that single line with single port, do not multiple lines shared with the same outlet port

| Title:   | How to Install Junction Box of 26xx 27xx 2Hxx Series Camera | Version: | v1.0 | Date: | 09/10/2018 |
|----------|-------------------------------------------------------------|----------|------|-------|------------|
| Product: | 26xx 27xx 2Hxx Series Camera                                |          |      | Page: | 4 of 15    |

4) Wiring steps as shown below

5) Cable waterproof wiring diagram :

| Title:   | How to Install Junction Box of 26xx 27xx 2Hxx Series Camera | Version: | v1.0 | Date: | 09/10/2018 |
|----------|-------------------------------------------------------------|----------|------|-------|------------|
| Product: | 26xx 27xx 2Hxx Series Camera                                |          |      | Page: | 5 of 15    |