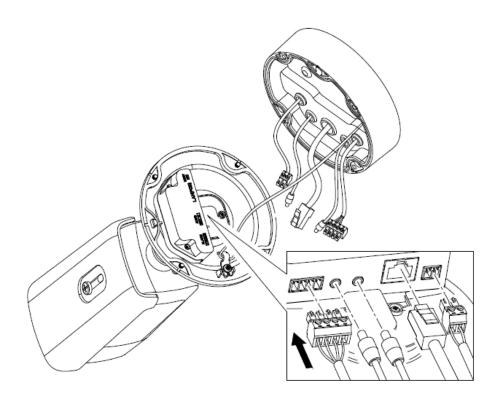

4) Wiring steps as shown below

5) Cable waterproof wiring diagram :

| Title:   | How to Install Junction Box of 26xx 27xx 2Hxx Series Camera | Version: | v1.0 | Date: | 09/10/2018 |
|----------|-------------------------------------------------------------|----------|------|-------|------------|
| Product: | 26xx 27xx 2Hxx Series Camera                                |          |      | Page: | 5 of 15    |

6) When installing the junction box and shell, pay attention to tight press the sealing ring. As shown below.

2. Installation of 27xx series dome junction box

| Title:   | How to Install Junction Box of 26xx 27xx 2Hxx Series Camera | Version: | v1.0 | Date: | 09/10/2018 |
|----------|-------------------------------------------------------------|----------|------|-------|------------|
| Product: | 26xx 27xx 2Hxx Series Camera                                |          |      | Page: | 6 of 15    |