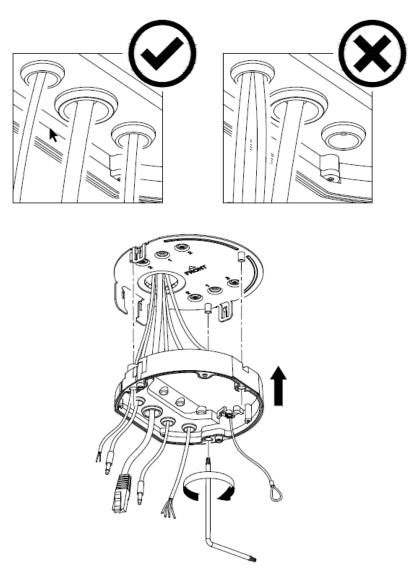

6) When installing the junction box and shell, pay attention to tight press the sealing ring. As shown below.

2. Installation of 27xx series dome junction box

| Title:   | How to Install Junction Box of 26xx 27xx 2Hxx Series Camera | Version: | v1.0 | Date: | 09/10/2018 |
|----------|-------------------------------------------------------------|----------|------|-------|------------|
| Product: | 26xx 27xx 2Hxx Series Camera                                |          |      | Page: | 6 of 15    |