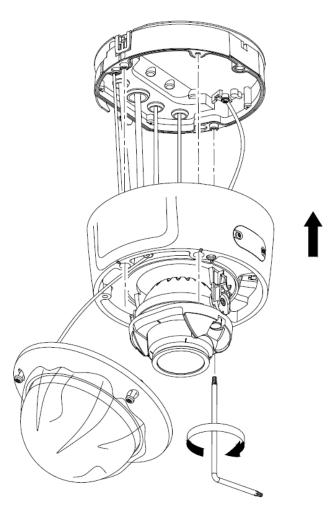

6) When installing the junction box and shell, pay attention to tight press the sealing ring. As shown below.

2. Installation of 27xx series dome junction box

| Title:   | How to Install Junction Box of 26xx 27xx 2Hxx Series Camera | Version: | v1.0 | Date: | 09/10/2018 |
|----------|-------------------------------------------------------------|----------|------|-------|------------|
| Product: | 26xx 27xx 2Hxx Series Camera                                |          |      | Page: | 6 of 15    |