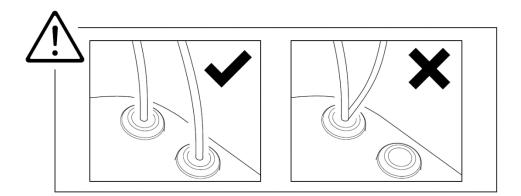

3) When the cable passes through the silicone waterproof cap of the junction box, it shall be guaranteed that single line with single port, do not multiple lines shared with the same outlet port

| Title:   | How to Install Junction Box of 26xx 27xx 2Hxx Series Camera | Version: | v1.0 | Date: | 09/10/2018 |
|----------|-------------------------------------------------------------|----------|------|-------|------------|
| Product: | 26xx 27xx 2Hxx Series Camera                                |          |      | Page: | 4 of 15    |

3) When the cable passes through the silicone waterproof cap of the junction box, it shall be guaranteed that single line with single port, do not multiple lines shared with the same outlet port.

| Title:   | How to Install Junction Box of 26xx 27xx 2Hxx Series Camera | Version: | v1.0 | Date: | 09/10/2018 |
|----------|-------------------------------------------------------------|----------|------|-------|------------|
| Product: | 26xx 27xx 2Hxx Series Camera                                |          |      | Page: | 9 of 15    |