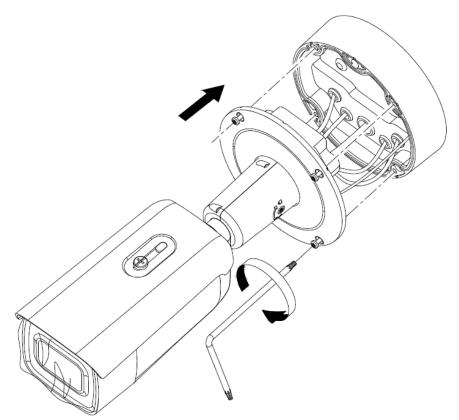

6) When installing the junction box and shell, pay attention to tight press the sealing ring. As shown below.

2. Installation of 27xx series dome junction box

| Title:   | How to Install Junction Box of 26xx 27xx 2Hxx Series Camera | Version: | v1.0 | Date: | 09/10/2018 |
|----------|-------------------------------------------------------------|----------|------|-------|------------|
| Product: | 26xx 27xx 2Hxx Series Camera                                |          |      | Page: | 6 of 15    |