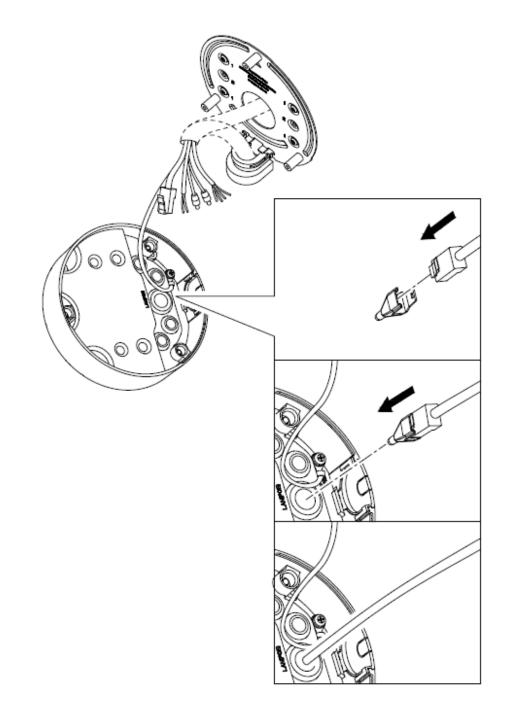

4) Wiring steps as shown below

5) Cable waterproof wiring diagram :

| Title:   | How to Install Junction Box of 26xx 27xx 2Hxx Series Camera | Version: | v1.0 | Date: | 09/10/2018 |
|----------|-------------------------------------------------------------|----------|------|-------|------------|
| Product: | 26xx 27xx 2Hxx Series Camera                                |          |      | Page: | 5 of 15    |