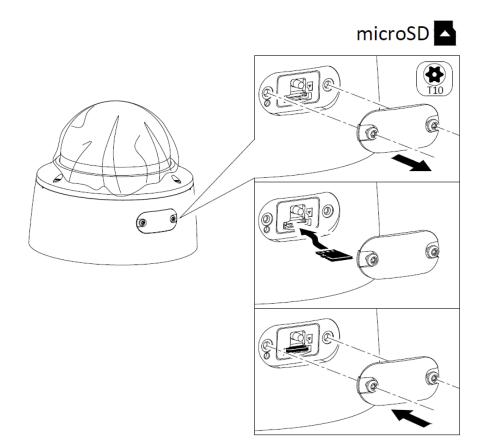

## 1. Installation of 26xx series bullet camera junction box

1) After the SD card is installed, make sure that the card slot protective cover is properly installed

2) The position of silicone waterproof cap in junction box shall be kept as original status, and the cable shall be inserted after being punctured, or put it back as it is after being taken down, do not reverse. Use the punch build-in the box to puncture the waterproof cap in the middle carefully and pass through network cable, use the hexagon wrench build-in the box to puncture other waterproof caps carefully and pass through power cable or audio cable if needed, do not use knife or other tools to destroy the silicone waterproof cap.

| Title:   | How to Install Junction Box of 26xx 27xx 2Hxx Series Camera | Version: | v1.0 | Date: | 09/10/2018 |
|----------|-------------------------------------------------------------|----------|------|-------|------------|
| Product: | 26xx 27xx 2Hxx Series Camera                                |          |      | Page: | 2 of 15    |