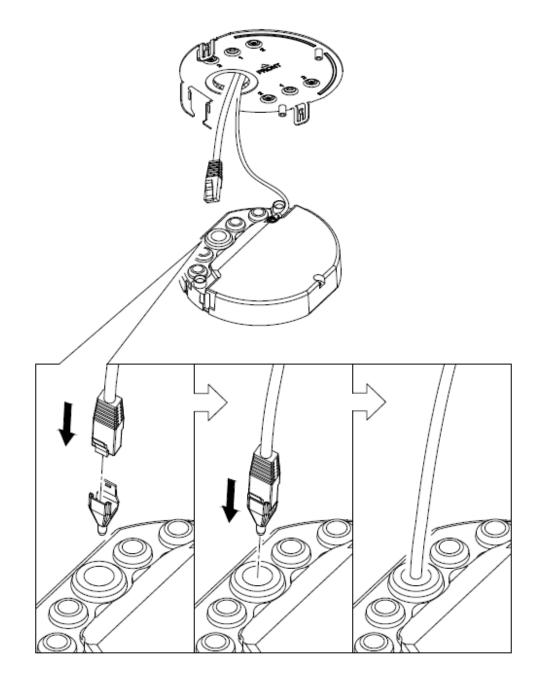

3) When the cable passes through the silicone waterproof cap of the junction box, it shall be guaranteed that single line with single port, do not multiple lines shared with the same outlet port

| Title:   | How to Install Junction Box of 26xx 27xx 2Hxx Series Camera | Version: | v1.0 | Date: | 09/10/2018 |
|----------|-------------------------------------------------------------|----------|------|-------|------------|
| Product: | 26xx 27xx 2Hxx Series Camera                                |          |      | Page: | 4 of 15    |

4) Wiring steps as shown below

5) Cable waterproof wiring diagram :

| Title:   | How to Install Junction Box of 26xx 27xx 2Hxx Series Camera | Version: | v1.0 | Date: | 09/10/2018 |
|----------|-------------------------------------------------------------|----------|------|-------|------------|
| Product: | 26xx 27xx 2Hxx Series Camera                                |          |      | Page: | 5 of 15    |