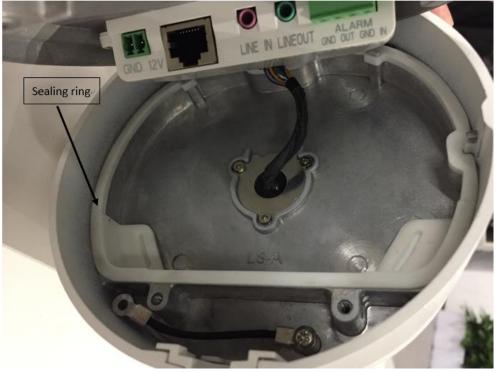

6) When installing the junction box and shell, pay attention to tight press the sealing ring. As shown below.

2. Installation of 27xx series dome junction box

| Title:   | How to Install Junction Box of 26xx 27xx 2Hxx Series Camera | Version: | v1.0 | Date: | 09/10/2018 |
|----------|-------------------------------------------------------------|----------|------|-------|------------|
| Product: | 26xx 27xx 2Hxx Series Camera                                |          |      | Page: | 6 of 15    |