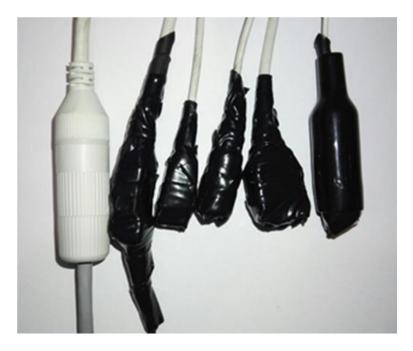

4) Wiring steps as shown below

5) Cable waterproof wiring diagram :

| Title:   | How to Install Junction Box of 26xx 27xx 2Hxx Series Camera | Version: | v1.0 | Date: | 09/10/2018 |
|----------|-------------------------------------------------------------|----------|------|-------|------------|
| Product: | 26xx 27xx 2Hxx Series Camera                                |          |      | Page: | 5 of 15    |