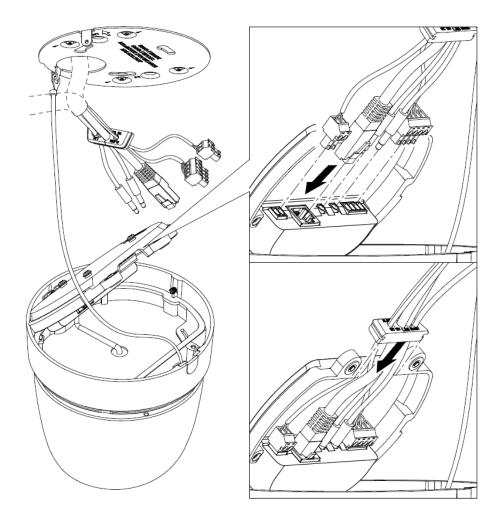

4) Wiring steps as shown below

5) Cable waterproof wiring diagram :

| Title:   | How to Install Junction Box of 26xx 27xx 2Hxx Series Camera | Version: | v1.0 | Date: | 09/10/2018 |
|----------|-------------------------------------------------------------|----------|------|-------|------------|
| Product: | 26xx 27xx 2Hxx Series Camera                                |          |      | Page: | 5 of 15    |