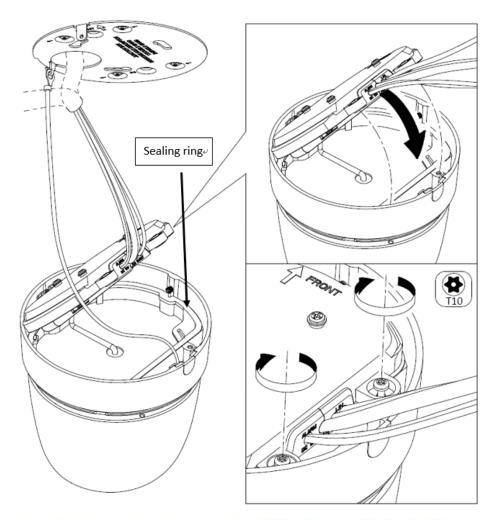

6) When installing the junction box and shell, pay attention to tight press the sealing ring. As shown below.

2. Installation of 27xx series dome junction box

| Title:   | How to Install Junction Box of 26xx 27xx 2Hxx Series Camera | Version: | v1.0 | Date: | 09/10/2018 |
|----------|-------------------------------------------------------------|----------|------|-------|------------|
| Product: | 26xx 27xx 2Hxx Series Camera                                |          |      | Page: | 6 of 15    |