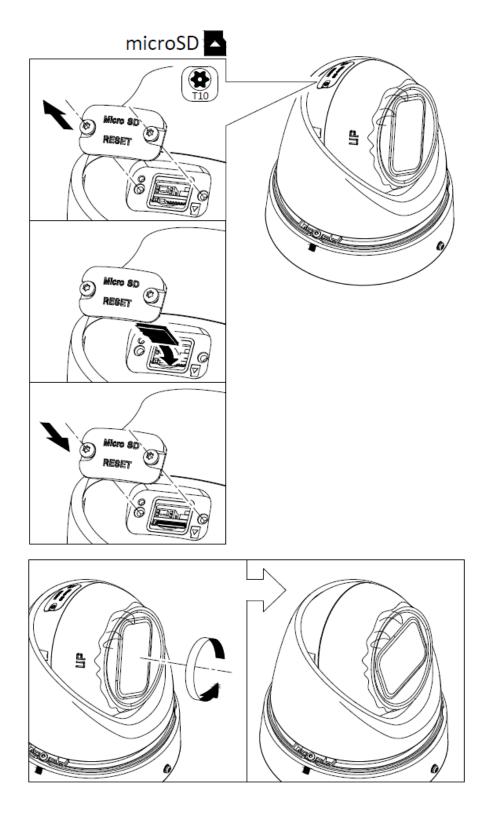

## 1. Installation of 26xx series bullet camera junction box

1) After the SD card is installed, make sure that the card slot protective cover is properly installed

2) The position of silicone waterproof cap in junction box shall be kept as original status, and the cable shall be inserted after being punctured, or put it back as it is after being taken down, do not reverse. Use the punch build-in the box to puncture the waterproof cap in the middle carefully and pass through network cable, use the hexagon wrench build-in the box to puncture other waterproof caps carefully and pass through power cable or audio cable if needed, do not use knife or other tools to destroy the silicone waterproof cap.

1) After the SD card is installed, make sure that the card slot protective cover is properly installed

2) The position of silicone waterproof cap in junction box shall be kept as original status, and the cable shall be inserted after being punctured, or put it back as it is after being taken down.do not reverse. Use the punch build-in the box to puncture the waterproof cap in the middle carefully and pass through network cable, use the hexagon wrench build-in the box to puncture other waterproof caps carefully and pass through power cable or audio cable if needed, do not use knife or other tools to destroy the silicone waterproof cap.