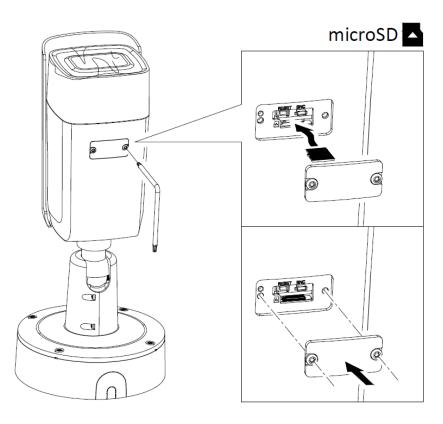

## 1. Installation of 26xx series bullet camera junction box

1) After the SD card is installed, make sure that the card slot protective cover is properly installed

2) The position of silicone waterproof cap in junction box shall be kept as original status, and the cable shall be inserted after being punctured, or put it back as it is after being taken down, do not reverse. Use the punch build-in the box to puncture the waterproof cap in the middle carefully and pass through network cable, use the hexagon wrench build-in the box to puncture other waterproof caps carefully and pass through power cable or audio cable if needed, do not use knife or other tools to destroy the silicone waterproof cap.