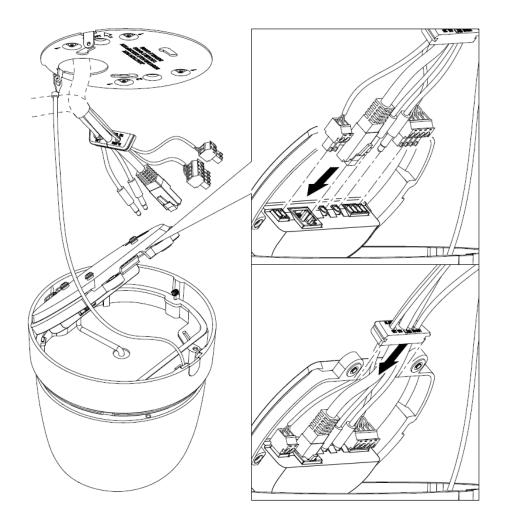

Wiring steps as shown below (Cable waterproof wiring diagram refer to 26xx series).

| Title:   | How to Install Junction Box of 26xx 27xx 2Hxx Series Camera | Version: | v1.0 | Date: | 09/10/2018 |
|----------|-------------------------------------------------------------|----------|------|-------|------------|
| Product: | 26xx 27xx 2Hxx Series Camera                                |          |      | Page: | 10 of 15   |

3) Wiring steps as shown below (Cable waterproof wiring diagram refer to 26xx series).

| Title:   | How to Install Junction Box of 26xx 27xx 2Hxx Series Camera | Version: | v1.0 | Date: | 09/10/2018 |
|----------|-------------------------------------------------------------|----------|------|-------|------------|
| Product: | 26xx 27xx 2Hxx Series Camera                                |          |      | Page: | 14 of 15   |