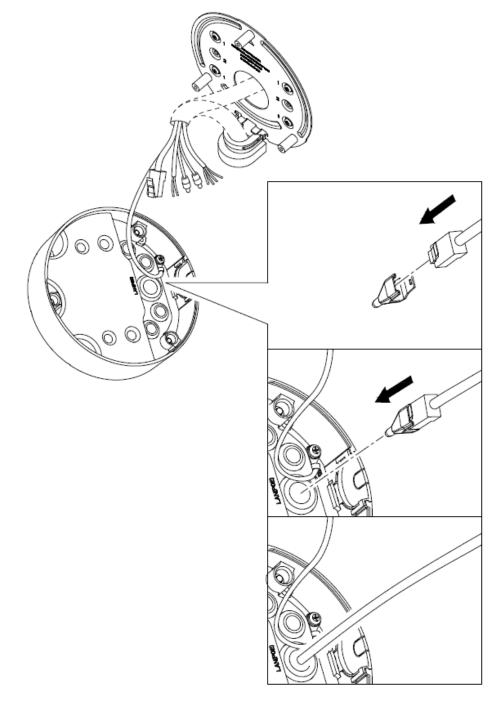

Wiring steps as shown below (Cable waterproof wiring diagram refer to 26xx series).

| Title:   | How to Install Junction Box of 26xx 27xx 2Hxx Series Camera | Version: | v1.0 | Date: | 09/10/2018 |
|----------|-------------------------------------------------------------|----------|------|-------|------------|
| Product: | 26xx 27xx 2Hxx Series Camera                                |          |      | Page: | 10 of 15   |