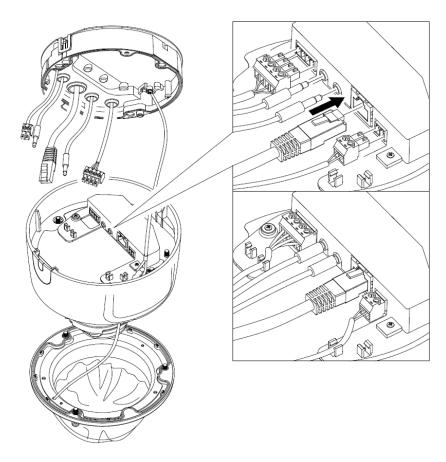

4) Wiring steps as shown below

5) Cable waterproof wiring diagram :

| Title:   | How to Install Junction Box of 26xx 27xx 2Hxx Series Camera | Version: | v1.0 | Date: | 09/10/2018 |
|----------|-------------------------------------------------------------|----------|------|-------|------------|
| Product: | 26xx 27xx 2Hxx Series Camera                                |          |      | Page: | 5 of 15    |