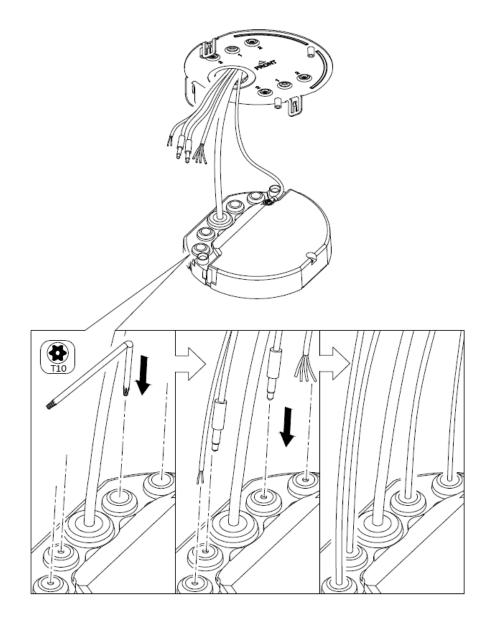

4) Wiring steps as shown below

5) Cable waterproof wiring diagram :

| Title:   | How to Install Junction Box of 26xx 27xx 2Hxx Series Camera | Version: | v1.0 | Date: | 09/10/2018 |
|----------|-------------------------------------------------------------|----------|------|-------|------------|
| Product: | 26xx 27xx 2Hxx Series Camera                                |          |      | Page: | 5 of 15    |

6) When installing the junction box and shell, pay attention to tight press the sealing ring. As shown below.

2. Installation of 27xx series dome junction box

| Title:   | How to Install Junction Box of 26xx 27xx 2Hxx Series Camera | Version: | v1.0 | Date: | 09/10/2018 |
|----------|-------------------------------------------------------------|----------|------|-------|------------|
| Product: | 26xx 27xx 2Hxx Series Camera                                |          |      | Page: | 6 of 15    |