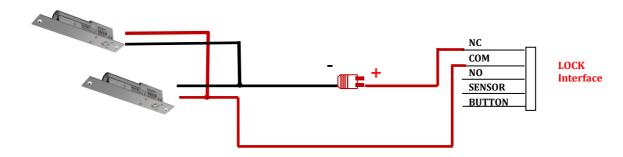

#### 2 \* DS-K4T100 & DS-K1T201MF-C

Please connect as the following picture:

Step 2: check the lock status

Please suppply power for access control terminal and electric bolt, and please swiping card or press button, the door will open;