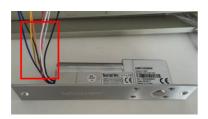

#### **Notice**

- 1. Please cut off power supply before wiring;
- 2. Please check interfaces of electric lock in following picture;

| Color  | Description |
|--------|-------------|
| Red    | 12V         |
| Black  | GND         |
| Green  | COM         |
| Yellow | NC          |
| Blue   | NO          |