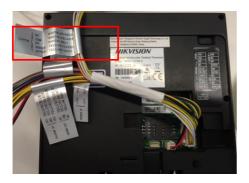

3. Correspondingly, there are exit button interfaces in DS-K1T200/201/802/804/500/501 series access control terminal; we will take DS-K1T201F-C terminal as an example:

| Interface | erface Color |  |  |  |
|-----------|--------------|--|--|--|
| NC        | White/Purple |  |  |  |
| СОМ       | White/Yellow |  |  |  |
| SENSOR    | Yellow/Gray  |  |  |  |