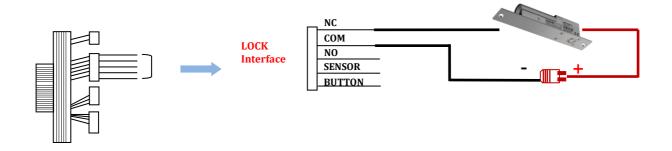

respondingly, there are exit button interfaces in DS-K1T200/201/802/804/500/501 series access control terminal; we will take DS-K1T201F-C terminal as an example:



| Interface | erface Color |  |  |  |
|-----------|--------------|--|--|--|
| NC        | White/Purple |  |  |  |
| СОМ       | White/Yellow |  |  |  |
| SENSOR    | Yellow/Gray  |  |  |  |

| Title:   | DS-K4T100 Electric Bolt Connect to<br>Access Control Terminal | Version: | v1.0   | Date: | 3/19/2018 |
|----------|---------------------------------------------------------------|----------|--------|-------|-----------|
| Product: | Access Control Device                                         | Page:    | 2 of 3 |       |           |



Step 1: Wiring

#### DS-K4T100 & DS-K1T201MF-C

Please connect as the following picture:



#### 2 \* DS-K4T100 & DS-K1T201MF-C

Please connect as the following picture:



Step 2: check the lock status

Please suppply power for access control terminal and electric bolt, and please swiping card or press button, the door will open;

| Title:    | DS-K4T100 Electric Bolt Connect to<br>Access Control Terminal | Version: | v1.0    | Date: | 3/19/2018 |
|-----------|---------------------------------------------------------------|----------|---------|-------|-----------|
| Dwo dwat. | Access Combuel Devices                                        | Dogo.    | 2 - 6 2 |       |           |



# First Choice for Security Professionals \*\*HIKVISION Technical Support\*\*