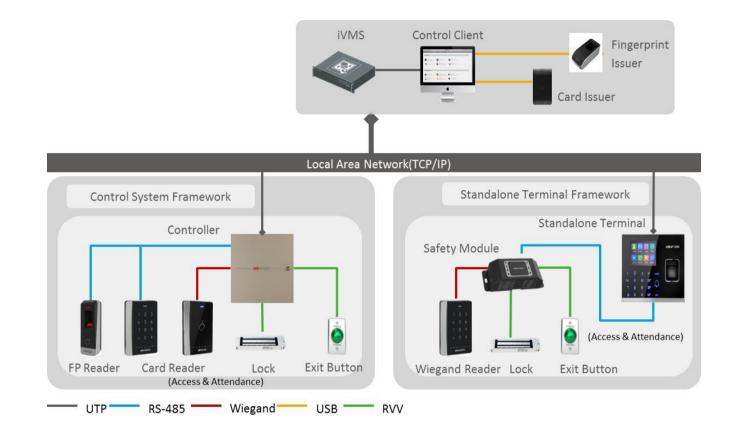

and provides traffic flow statistics.
- Detects vehicle speed and gives alarm when vehicle speeding detected.
- Supports vehicle pattern analysis, which is useful for vehicle searching.





HIKVISION

### X Video Surveillance in Important Scenes

### • Public Areas



PanoVu Cameras provide a comprehensive view for large open areas as well as clear close-up video surveillance when needed.



### • Main Roads



DarkFighter cameras ensure video surveillance of the main roads is clear day and night.

## X Access Control for Office Areas

For other indoor areas such as meeting rooms, offices, financial offices, and laboratories, access control devices can be used to unlock doors. Users can customize various combinations of cards, fingerprints, or facial information for access credentials.





## **X Perimeter Protection**



### X Monitoring Rooms



- Up to 3 auxiliary screens for multiple channels and live view. Supports up to 256 cameras per live view
- Up to 8 auxiliary screens for multi-task operation





Division Mode



Roaming Mode

Video Wall Monifor Decoder DVR/DVS Keyboard DVR/DVS HDMI/DVI/VGA/BNC TCP/IP IP Cameras HDMI/DVI/VGA/BNC TCP/IP ---- Wireless(WiFi/3G/4G)



#### Smart Wall Application

- Alarms pop up on Smart Wall
- Associated channel pushed to Smart Wall

#### Windows Operation

- High Brightness
- High Contrast
- Quick Response
- Color Enhancement
- Dynamic Self-Adaptive

• Powerful decoding capability

- PC signal input
- Joint screens for comprehensive and detailed video viewing
- Display enhancement
- Reliable system
- Easy maintenance



#### •