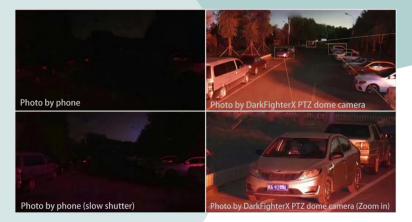

### • Main Roads

DarkFighter cameras ensure video surveillance of the main roads is clear day and night.