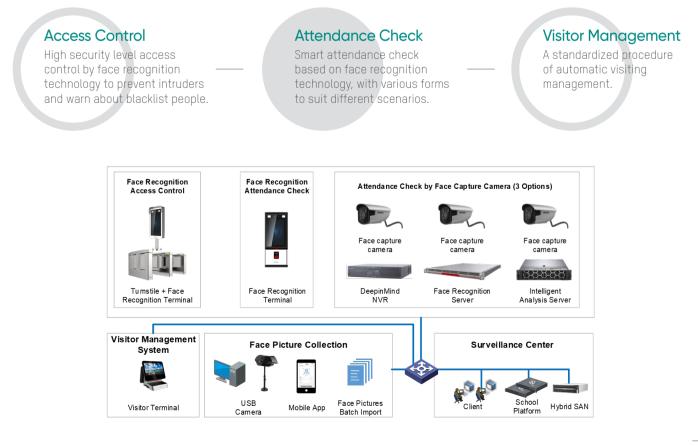

### X People Entrance & Exit Management

School gates are one of the most important places for campus security surveillance. An effective management of persons entering and exiting is the core demand of the school security system.

### X Student Attendance Check at School Gates and Dormitories

Face recognition terminals and other access control terminals or cameras can be deployed to check students' attendance at school gates and dormitories.

## X Access Control for Office Areas

For other indoor areas such as meeting rooms, offices, financial offices, and laboratories, access control devices can be used to unlock doors. Users can customize various combinations of cards, fingerprints, or facial information for access credentials.