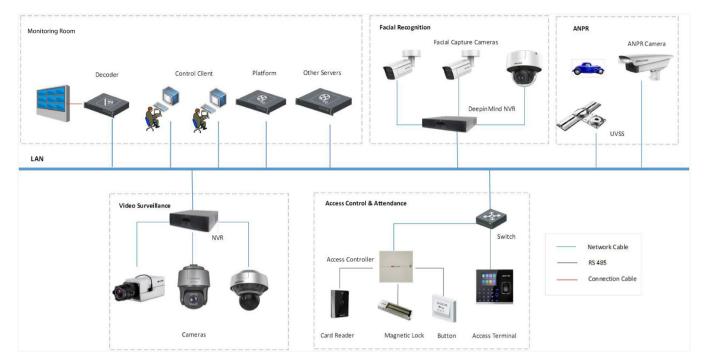

# THE SOLUTION FOR CAMPUS SECURITY





### X Common Challenges

As students spend the majority of the day in schools, campus security is of paramount importance to every school administrator and every parent. In order to develop an effective security system, all the possible risks – including suspects breaking into campus, stealing, and threatening student safety – must be fully considered. A campus security and protection solution utilizing Hikvision's most advanced network, audio, video, and intelligent recognition technologies, ensures students, parents, and administrators can enjoy a secured and serene learning environment.



#### **HIKVISIO**N<sup>®</sup>

### X System Architecture



### X People Entrance & Exit Management

School gates are one of the most important places for campus security surveillance. An effective management of persons entering and exiting is the core demand of the school security system.



### X Student Attendance Check at School Gates and Dormitories

Face recognition terminals and other access control terminals or cameras can be deployed to check students' attendance at school gates and dormitories.







## X Vehicle Entrance & Exit Management



The vehicle management system can be deployed at the school gates to provides quick pass for internal vehicles and manual pass for external vehicles. Different vehicle management strategies can be configured to meet different security demands.



## X Vehicle Checkpoints



Vehicle checkpoints can