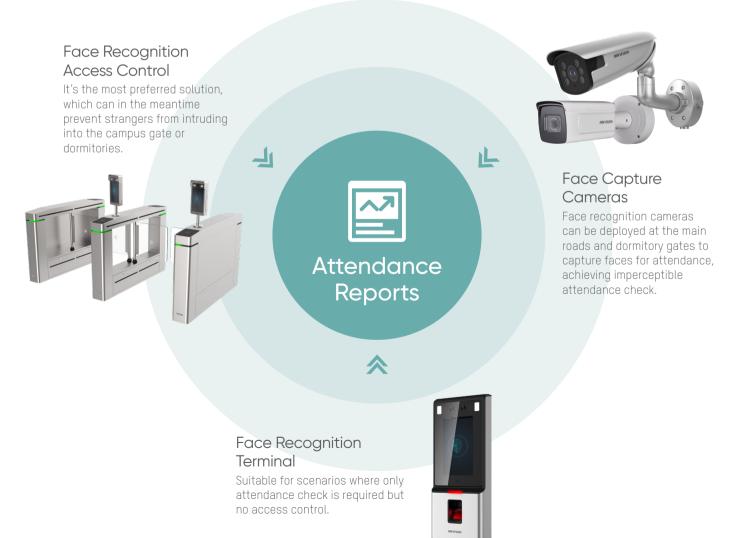

### X Student Attendance Check at School Gates and Dormitories

Face recognition terminals and other access control terminals or cameras can be deployed to check students' attendance at school gates and dormitories.