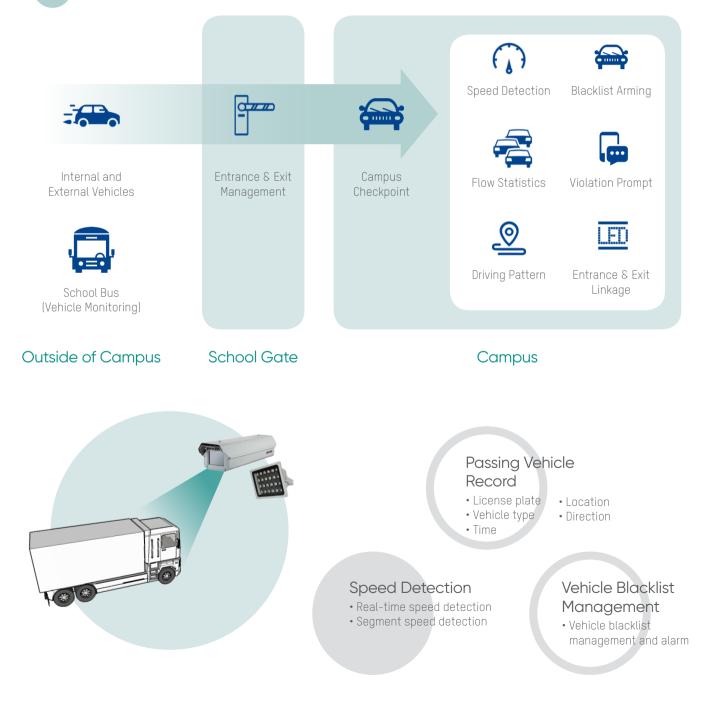

### X System Architecture

## X Vehicle Entrance & Exit Management

The vehicle management system can be deployed at the school gates to provides quick pass for internal vehicles and manual pass for external vehicles. Different vehicle management strategies can be configured to meet different security demands.

## X Vehicle Checkpoints

Vehicle checkpoints can be deployed at arterial roads to record passing vehicles, detect speed, and conduct blacklist alarm on unwelcome vehicles.

- Records passing vehicles for search, and provides traffic flow statistics.
- Detects vehicle speed and gives alarm when vehicle speeding detected.
- Supports vehicle pattern analysis, which is useful for vehicle searching.