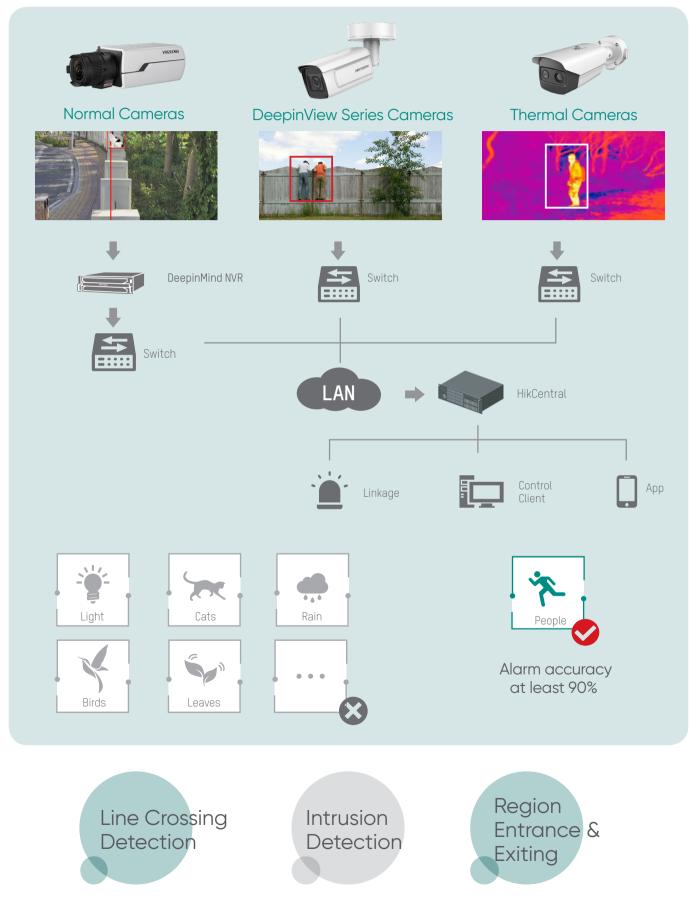

cs.
- Detects vehicle speed and gives alarm when vehicle speeding detected.
- Supports vehicle pattern analysis, which is useful for vehicle searching.





HIKVISION

### X Video Surveillance in Important Scenes

### • Public Areas



PanoVu Cameras provide a comprehensive view for large open areas as well as clear close-up video surveillance when needed.



### • Main Roads



DarkFighter cameras ensure video surveillance of the main roads is clear day and night.

## X Access Control for Office Areas

For other indoor areas such as meeting rooms, offices, financial offices, and laboratories, access control devices can be used to unlock doors. Users can customize various combinations of cards, fingerprints, or facial information for access credentials.





## **X Perimeter Protection**



### X Monitoring Rooms



- Up to 3 auxiliary screens for multiple channels and live view. Supports up to 256 cameras per live view
- Up to 8 auxiliary screens for multi-task operation





Division Mode



Roaming Mode

Video Wall Monifor Decoder DVR/DVS Keyboard DVR/DVS HDMI/DVI/VGA/BNC TCP/IP IP Cameras HDMI/DVI/VGA/BNC TCP/IP ---- Wireless(WiFi/3G/4G)



#### Smart Wall Application

- Alarms pop up on Smart Wall
- Associated channel pushed to Smart Wall

#### Windows Operation

- High Brightness
- High Contrast
- Quick Response
- Color Enhancement
- Dynamic Self-Adaptive

• Powerful decoding capability

- PC signal input
- Joint screens for comprehensive and detailed video viewing
- Display enhancement
- Reliable system
- Easy maintenance



#### • Headquarters

No.555 Qianmo Road, B