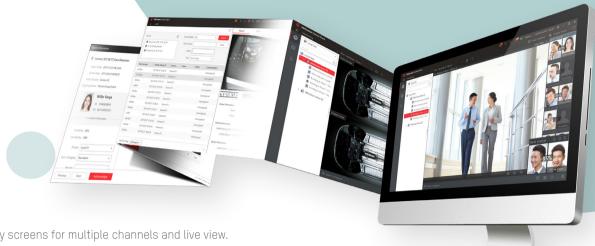

### X Monitoring Rooms

- Up to 3 auxiliary screens for multiple channels and live view. Supports up to 256 cameras per live view
- Up to 8 auxiliary screens for multi-task operation

Division Mode

Roaming Mode