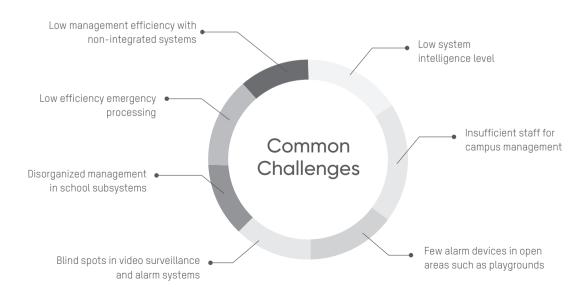

### X Common Challenges

As students spend the majority of the day in schools, campus security is of paramount importance to every school administrator and every parent. In order to develop an effective security system, all the possible risks – including suspects breaking into campus, stealing, and threatening student safety – must be fully considered. A campus security and protection solution utilizing Hikvision's most advanced network, audio, video, and intelligent recognition technologies, ensures students, parents, and administrators can enjoy a secured and serene learning environment.