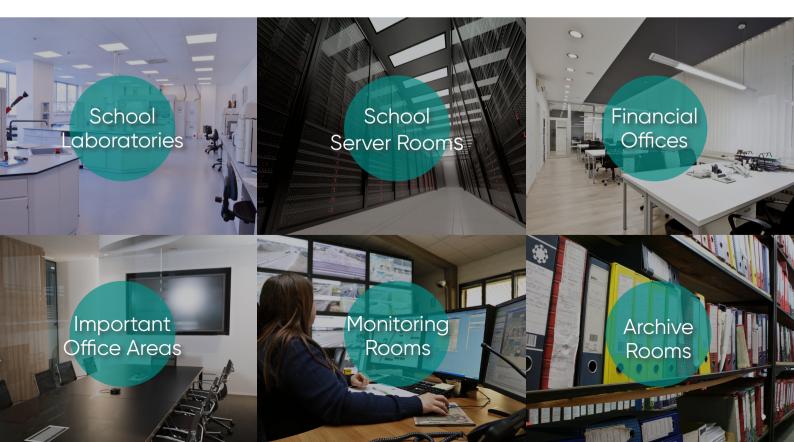

## X Access Control for Office Areas

For other indoor areas such as meeting rooms, offices, financial offices, and laboratories, access control devices can be used to unlock doors. Users can customize various combinations of cards, fingerprints, or facial information for access credentials.