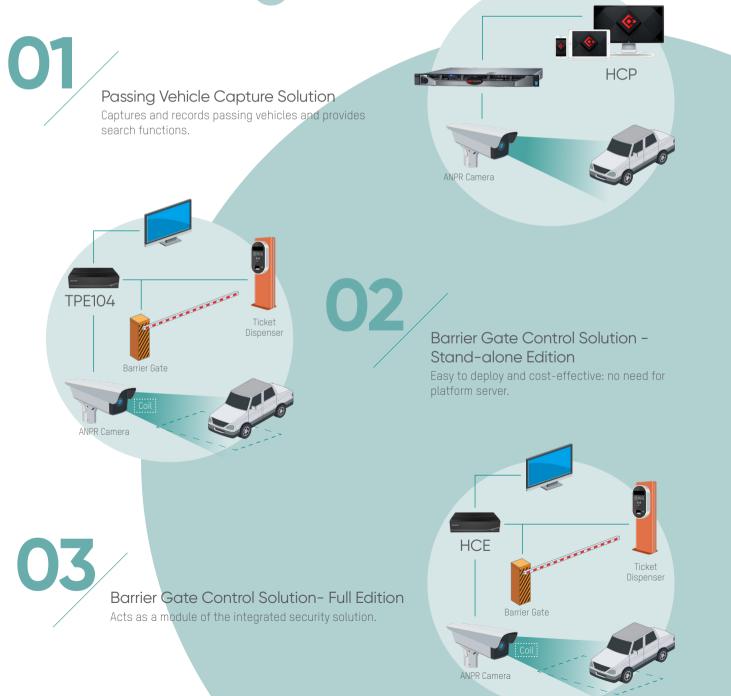

## X Vehicle Checkpoints

Vehicle checkpoints can be deployed at arterial roads to record passing vehicles, detect speed, and conduct blacklist alarm on unwelcome vehicles.

- Records passing vehicles for search, and provides traffic flow statistics.
- Detects vehicle speed and gives alarm when vehicle speeding detected.
- Supports vehicle pattern analysis, which is useful for vehicle searching.