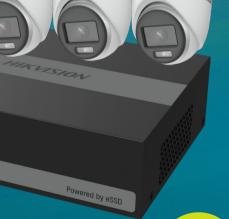

# Chergy-efficient DVR kit for the future

Hikvision's compact, energy-saving eDVR Series comes embedded with a solid state drive for super durable data storage capabilities along with simple, convenient operation for users.

### easy to set up and use

Compact, space-saving design fits anywhere Easy to set up with simple cabling

## eDVR Series

| Model                                                                 | DS-E04HQHI-B                              |
|-----------------------------------------------------------------------|-------------------------------------------|
| Storage                                                               | 480 GB                                    |
| Recording Capability                                                  | 4-ch 4 MP lite @ 15 fps, up<br>to 2 weeks |
| Power Consumption                                                     | 5.4 W (max)                               |
| Human & Vehicle Classification – Motion Detection 2.0 on all channels |                                           |
|                                                                       |                                           |