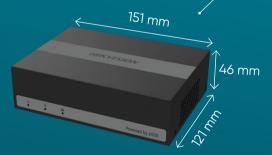

## eDVR Series

| Model                                                                 | DS-E04HQHI-B                              |
|-----------------------------------------------------------------------|-------------------------------------------|
| Storage                                                               | 480 GB                                    |
| Recording Capability                                                  | 4-ch 4 MP lite @ 15 fps, up<br>to 2 weeks |
| Power Consumption                                                     | 5.4 W (max)                               |
| Human & Vehicle Classification – Motion Detection 2.0 on all channels |                                           |
|                                                                       |                                           |