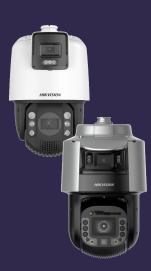

# TandemVu PTZ Camera with

**Big Picture and Details in One View** 

The TandemVu PTZ cameras feature Hikvision's nextgeneration technology, integrating a bullet camera and a PTZ camera in one unit. This exciting new type of camera provides big picture and small details in "tandem", inspiring its name. The overall view remains even during the pan, tilt, and zoom maneuvers, so that users will see everything and miss nothing at any given instant, getting unparalleled situational awareness from the moment you set the camera up.

### BIG PICTURE AND DETAILS IN ONE VIEW

DS-2SE7C432MW-AEB(14F1) / DS-2SF8C442MXS-DLW(14F1)