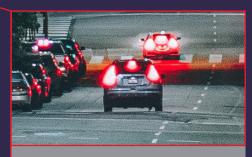

### ACUSENSE TECHNOLOGY BRINGS INTELLIGENCE AND EFFICIENCY

**Focus on Human/Vehicle:** 

Only a human or vehicle can trigger alarms while other targets are disregarded.

- Act in Real time:
- Warn off intruders with strobe light and audio alarm. (98 feet)
- Quick Target Search: Find the video you need more quickly with classified video footage in NVR.