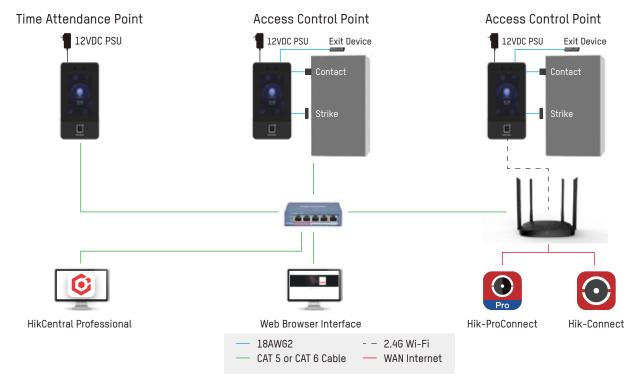

## TOUCH-FREE, ACCESS IS EASIER THAN EVER

MinMoe Compact Face Recognition Terminal









DS-K1T342DWX

- Cost-effective, high-quality performance
- Vibrant 4.3" touchscreen, compact design
- Privacy mode with customizable settings
- Flexible, providing 7 ways to unlock
- Supports cloud-based time attendance management (Coming Soon)



## **HOW IT WORKS**



## DS-K1T342DWX



## **Support**

Hikvision Canada: +1-866-200-6690 e-mail: techsupport.ca@hikvision.com

Hikvision Canada Inc. (Toronto) 2355 Skymark Ave., Suite 300 Mississauga, ON L4W 4Y6

Toll Free: +1 866-200-6690

e-mail: sales.canada@hikvision.com

©2022 Hikvision Canada Inc. All rights reserved. Hikvision is a registered trademark of Hikvision Digital Technology Co., Ltd. in Canada and other countries. All other trademarks, service marks, and product or service names are trademarks or registered trademarks of their respective owners. Product specifications and availability are subject to change without notice.