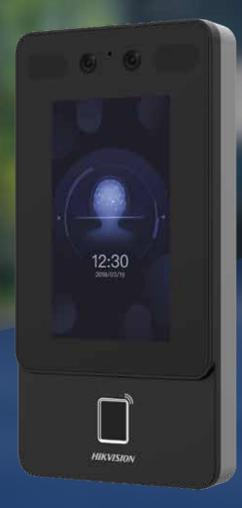

## TOUCH-FREE, ACCESS IS EASIER THAN EVER

MinMoe Compact Face Recognition Terminal

DS-K1T342DWX

- Cost-effective, high-quality performance
- Vibrant 4.3" touchscreen, compact design
- Privacy mode with customizable settings
- Flexible, providing 7 ways to unlock
- Supports cloud-based time attendance management (Coming Soon)

## DS-K1T342DWX