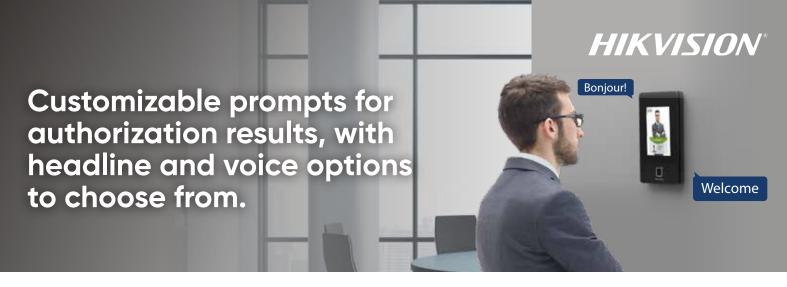

## TOUCH-FREE, ACCESS IS EASIER THAN EVER

MinMoe Compact Face Recognition Terminal

DS-K1T342DWX

- Cost-effective, high-quality performance
- Vibrant 4.3" touchscreen, compact design
- Privacy mode with customizable settings
- Flexible, providing 7 ways to unlock
- Supports cloud-based time attendance management (Coming Soon)