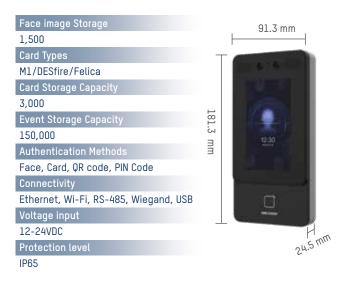

## TOUCH-FREE, ACCESS IS EASIER THAN EVER

MinMoe Compact Face Recognition Terminal









DS-K1T342DWX

- Cost-effective, high-quality performance
- Vibrant 4.3" touchscreen, compact design
- Privacy mode with customizable settings
- Flexible, providing 7 ways to unlock
- Supports cloud-based time attendance management (Coming Soon)



## **HOW IT WORKS**



## DS-K1T342DWX



## **Support**

Hikvision Canada: +1-866-200-6690 e-mail: techsupport.ca@hikvision.com

Hikvision Canada Inc. (Toronto) 2355 Skymark Ave., Suite 300 Mississauga, ON L4W 4Y6

Toll Free: +1 866-200-6690

e-mail: sales.canada@hikvision.com

©2022 Hikvision Canada Inc. All rights reserved. Hikvision is a registered trademark of Hikvision Digital Technology Co., Ltd. in Canada and other countries. All other trademarks, service marks, and product or service names are trademarks or registered trademarks of their respective owners. Product specifications and availability are subject to change without notice.