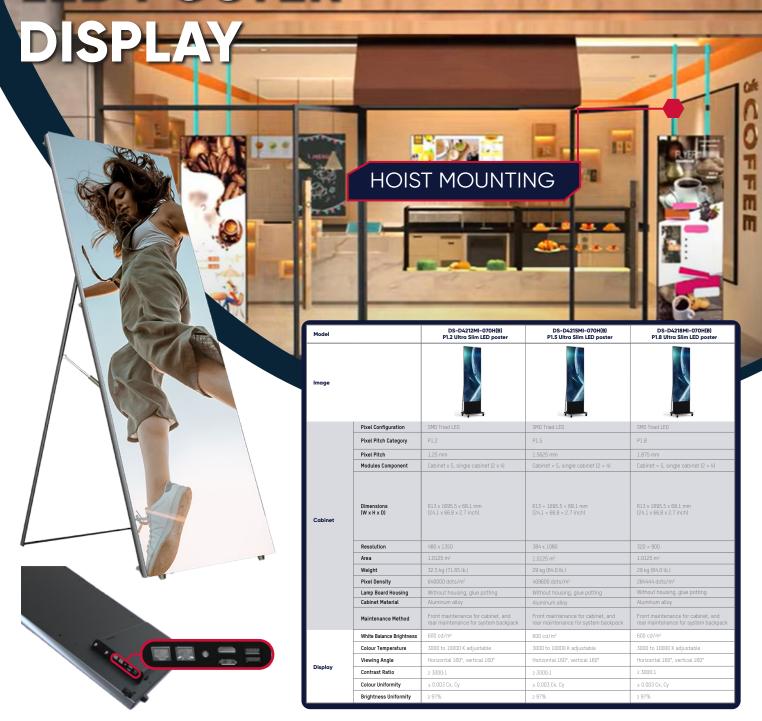

#### **ALL-IN-ONE DESIGN**

- Built-in Digital Signage player and storage allows remote management with Focsign software
- Built-in LED controller
- Ultra fine Pixel Pitch at P1.2, P1.5, and P1.8

Patent pending Hikvision GOB (Glue On Board)
Craft Surface Colloid Layer for
better protection (waterproof, moisture proof,
anti-corrosion, dust-proof, anti-static,
anti-oxidation)