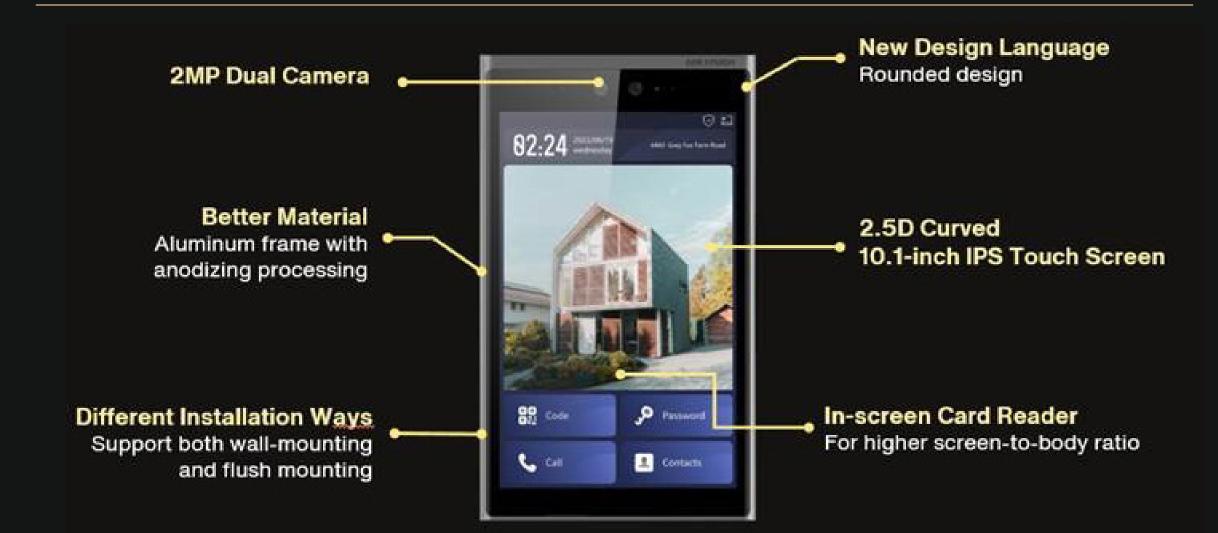

K X

10.1-inch IP65 & IK07

Reserved by -WBE6 model

Keypad

Wi-Fi & Bluetooth Module Extension

**Functional Authentication Methods** 

Deep learning algorithm greatly increases the registration speed (< 0.2s) verification accuracy (≥ 99.9%)

Large face image storage 10,000 face images

**Friendly User Interaction** 1280\*800 resolution IPS touch screen.

Face anti-spoofing Dual camera to prevent attendance substitution.

**Multiple authentication ways** Face, QR code, card (In-screen Reader), password, bluetooth.

8- or 10-inch

IPS Touch Screen

Touch-free

access with face recognition

Anti-spoofing for high security

IP65