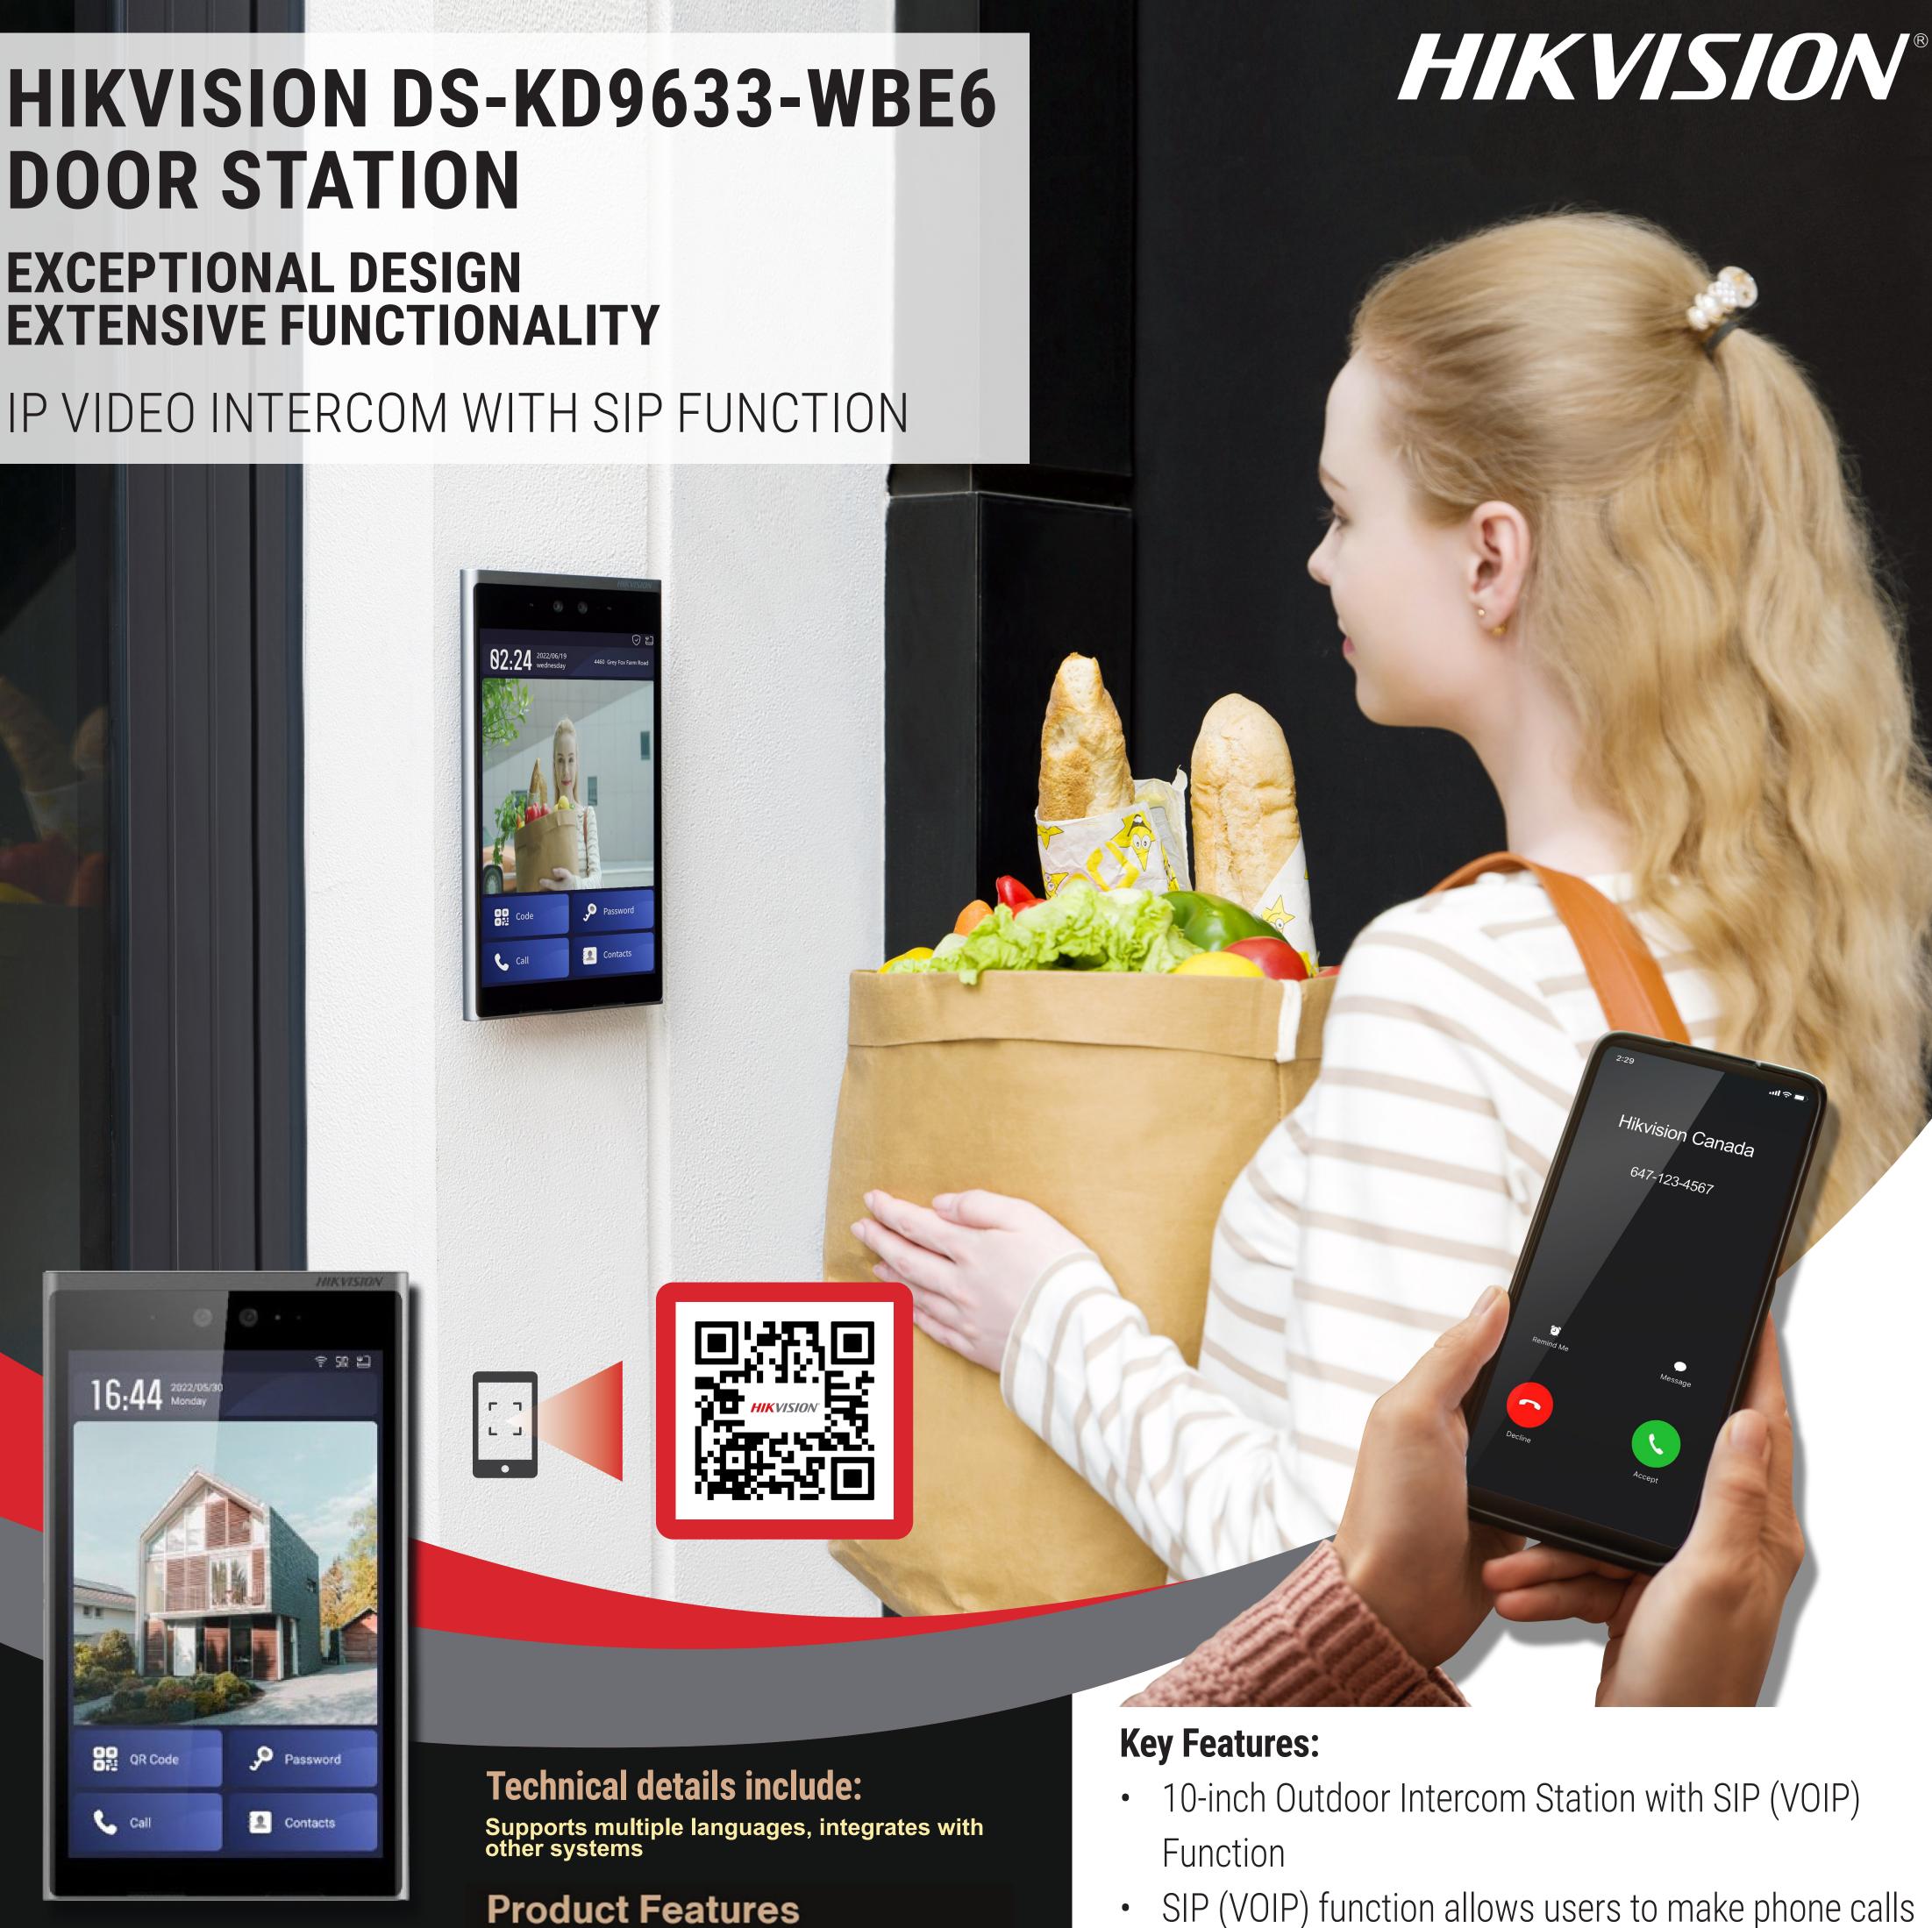

- using an internet connection instead of a traditional phone line
- Ideal to use in: residential buildings, offices, and commercial establishments
- Intuitive operation with better user experience
- Supports touch screen and web GUI
- Great image quality day or night
- See clearly with a wide viewing angle
- Multiple intelligent authentications: Card, PIN code, QR code, and Face
- High level of protection