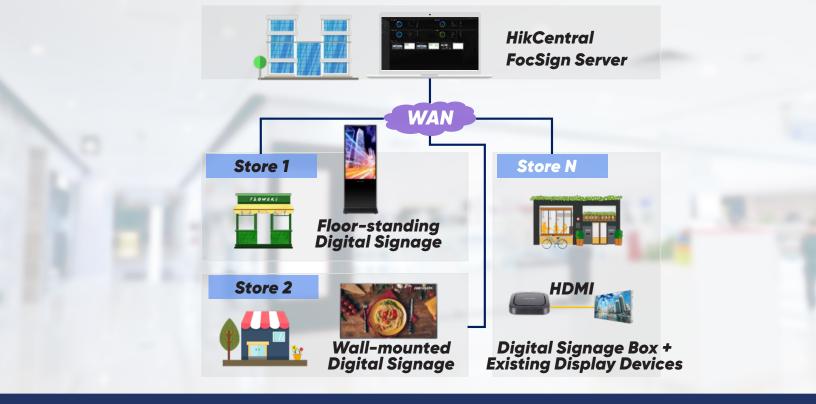

ed software management allows: multiple devices to be controlled, schedule planning and collecting data

# HIKVISION®



# Hikvision's Integrated Digital Signage Solution Offers:



#### **Flexible and efficient advertisement** display and management

**Ready-to-go design templates** 

#### **Remote management**

### Advertising in a green way

Convenient, efficient, flexible, easy to use

- Eight pre-installed program templates are included and ready to use, saving time and money
- Can manage 13 different types of media (e.g. video, image, audio)
- Centralized management & configuration for highefficiency, allowing multiple sites to be managed remotely
- Advertising in a digital and environmentally friendly way, saving the use of paper

#### **Recommended setup of a Hikvision solution**



**HikCentral** 

FocSign

## **Product Showcase**



#### **Software for Central Management**

- Supports remote management for up to 1,024 channels
- Supports 29 languages
- Supports cross-network segment management (ISUP)
- · Eight advertising templates pre-installed
- Supports setup wizard for operation

### Digitial Signage Box **Digitial Signage Display**





11

43/55-inch