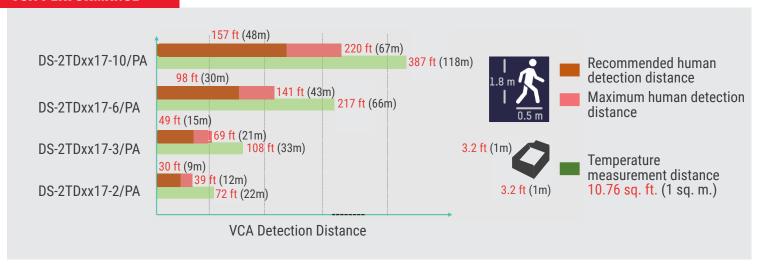

# **APPLICATION SCENARIOS**



#### **PARKING AREAS**

Human/vehicle classification for perimeter protection





### **EXTERNAL SURROUNDINGS** •



Thermal HeatPro cameras cover large areas and detect intrusions & line-crossing events.



## **STORAGE AREAS**

Temperature anomaly detection



#### **Real-Time Fire Detection**

Thermal HeatPro series cameras large FOV provides wide coverage throughout the warehouse.

## **FLEXIBLE SOLUTIONS**



#### **Fundamental Protections**

Connected to an NVR, HeatPro cameras provide multiple powerful security protections in small warehouses.



#### **Large-Scale Deployment**

HeatPro cameras can be deployed on a large scale for more complex projects – such as chain stores and industrial parks – with centralized management.

## **VCA PERFORMANCE**



#### **MODEL SELECTION**