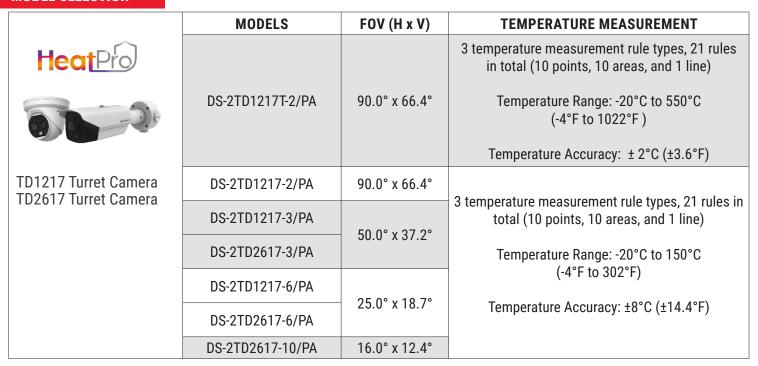

#### **PARKING AREAS**

Human/vehicle classification for perimeter protection





### **EXTERNAL SURROUNDINGS** •



Thermal HeatPro cameras cover large areas and detect intrusions & line-crossing events.



## **STORAGE AREAS**

Temperature anomaly detection



#### **Real-Time Fire Detection**

Thermal HeatPro series cameras large FOV provides wide coverage throughout the warehouse.

## **FLEXIBLE SOLUTIONS**



#### **Fundamental Protections**

Connected to an NVR, HeatPro cameras provide multiple powerful security protections in small warehouses.



#### **Large-Scale Deployment**

HeatPro cameras can be deployed on a large scale for more complex projects – such as chain stores and industrial parks – with centralized management.

## **VCA PERFORMANCE**



#### **MODEL SELECTION**