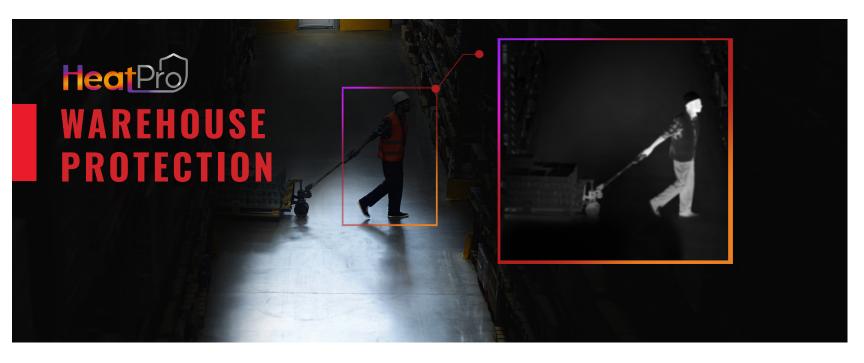

#### 24 HOUR BI-SPECTRUM LIVE VIEW

- 4 MP HD Optical channels
- Thermal channel with target colouration
- On-screen, real-time temperature information

TEMPERATURE & FIRE DETECTION

- Monitoring temperature anomalies and alarm triggering
- Multiple configurable temperature anomaly rules

ACCURATE PERIMETER
DEFENSE

- Detecting intrusions & line crossing events
- Reduced false alarms with human/vehicle classification
- Automated strobe light and audible alerts

#### **Real-Time Fire Detection**

Thermal HeatPro series cameras large FOV provides wide coverage throughout the warehouse.