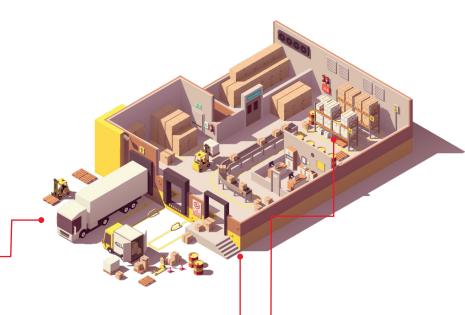

### **STORAGE & PACKAGING AREAS**

#### **Requirements:**

- Protecting goods from risk of fire
- · Visualized monitoring in storage areas
- Exterior protections

#### **DISPATCH CENTERS**

#### **Requirements:**

- Protecting goods from risk of fire
- Visualized tracking of goods
- Employee safety