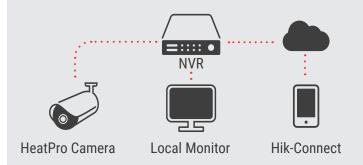

#### **Fundamental Protections**

Connected to an NVR, HeatPro cameras provide multiple powerful security protections in small warehouses.

#### **Large-Scale Deployment**

HeatPro cameras can be deployed on a large scale for more complex projects – such as chain stores and industrial parks – with centralized management.