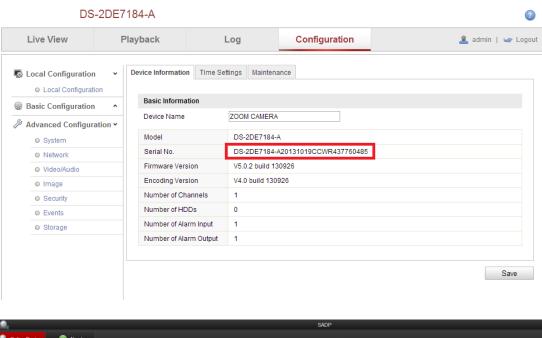

You can use SADP software or web browser to get PTZ serial number with manufactured date as following figures. This example PTZ below was manufactured on 10/19/2013 (20131019 in serial number).

Email: techsupport@hikvisionusa.com Website: http://www.hikvision.com