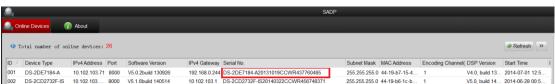

You can use SADP software or web browser to get PTZ serial number with manufactured date as following figures. This example PTZ below was manufactured on 10/19/2013 (20131019 in serial number).

Email: techsupport@hikvisionusa.com Website: http://www.hikvision.com